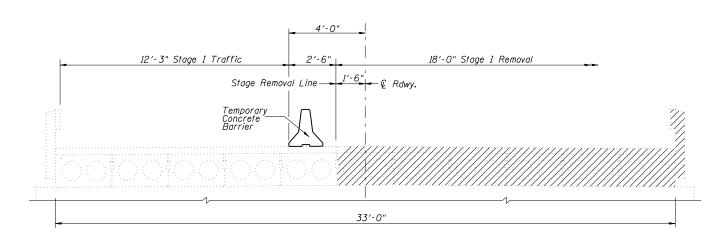

ROUTE NO. SEC TOTAL SHEET NO. COUNTY FAU \* ADAMS FED. ROAD DIST. NO. 6 ILLINOIS PROJECT

\* (K-15D)BR

CONTRACT NO. 72A36

OF 10 SHEETS

STAGE I REMOVAL

STAGE II REMOVAL

STAGE I CONSTRUCTION

STAGE II CONSTRUCTION

Notes:

All cross-sections are looking north.
Hatched area indicates Removal. of Existing Superstructure. For Temporary Concrete Barrier Details see sheet 3 of 10.

DESIGNED BAN JOH CHECKED TC DRAWN BAN CHECKED