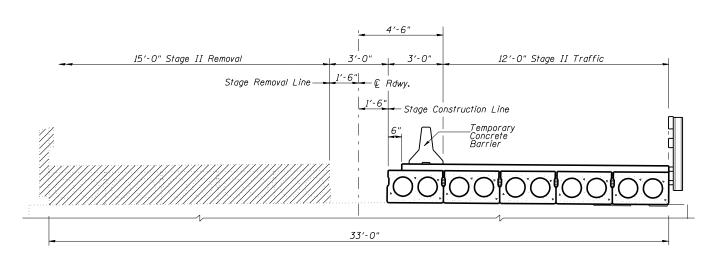

ROUTE NO. SEC TOTAL SHEET NO. COUNTY FAU \* ADAMS FED. ROAD DIST. NO. 6 ILLINOIS PROJECT

\* (K-15D)BR

CONTRACT NO. 72A36

OF 10 SHEETS

STAGE I REMOVAL

STAGE II REMOVAL

STAGE I CONSTRUCTION

STAGE II CONSTRUCTION

Notes:

All cross-sections are looking north.
Hatched area indicates Removal. of Existing Superstructure. For Temporary Concrete Barrier Details see sheet 3 of 10.

DESIGNED BAN JOH CHECKED TC DRAWN BAN CHECKED