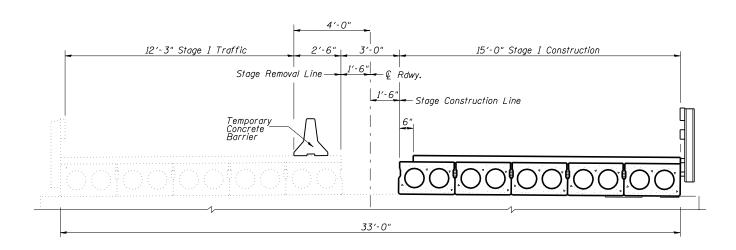

ROUTE NO. SEC TOTAL SHEET NO. COUNTY FAU \* ADAMS FED. ROAD DIST. NO. 6 ILLINOIS PROJECT

\* (K-15D)BR

CONTRACT NO. 72A36

OF 10 SHEETS

STAGE I REMOVAL

STAGE II REMOVAL

STAGE I CONSTRUCTION

STAGE II CONSTRUCTION

Notes:

All cross-sections are looking north.
Hatched area indicates Removal. of Existing Superstructure. For Temporary Concrete Barrier Details see sheet 3 of 10.

DESIGNED BAN JOH CHECKED TC DRAWN BAN CHECKED