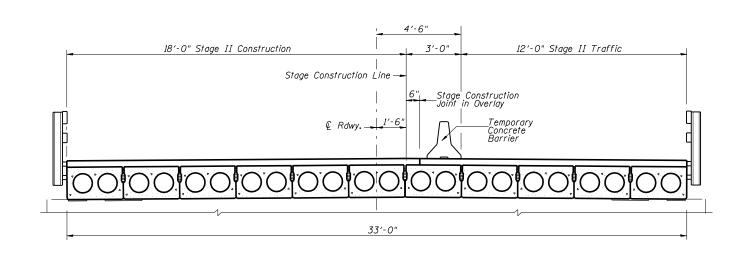

ROUTE NO. SEC TOTAL SHEET NO. COUNTY FAU \* ADAMS FED. ROAD DIST. NO. 6 ILLINOIS PROJECT

\* (K-15D)BR

CONTRACT NO. 72A36

OF 10 SHEETS

STAGE I REMOVAL

STAGE II REMOVAL

STAGE I CONSTRUCTION

STAGE II CONSTRUCTION

Notes:

All cross-sections are looking north.
Hatched area indicates Removal. of Existing Superstructure. For Temporary Concrete Barrier Details see sheet 3 of 10.

DESIGNED BAN JOH CHECKED TC DRAWN BAN CHECKED