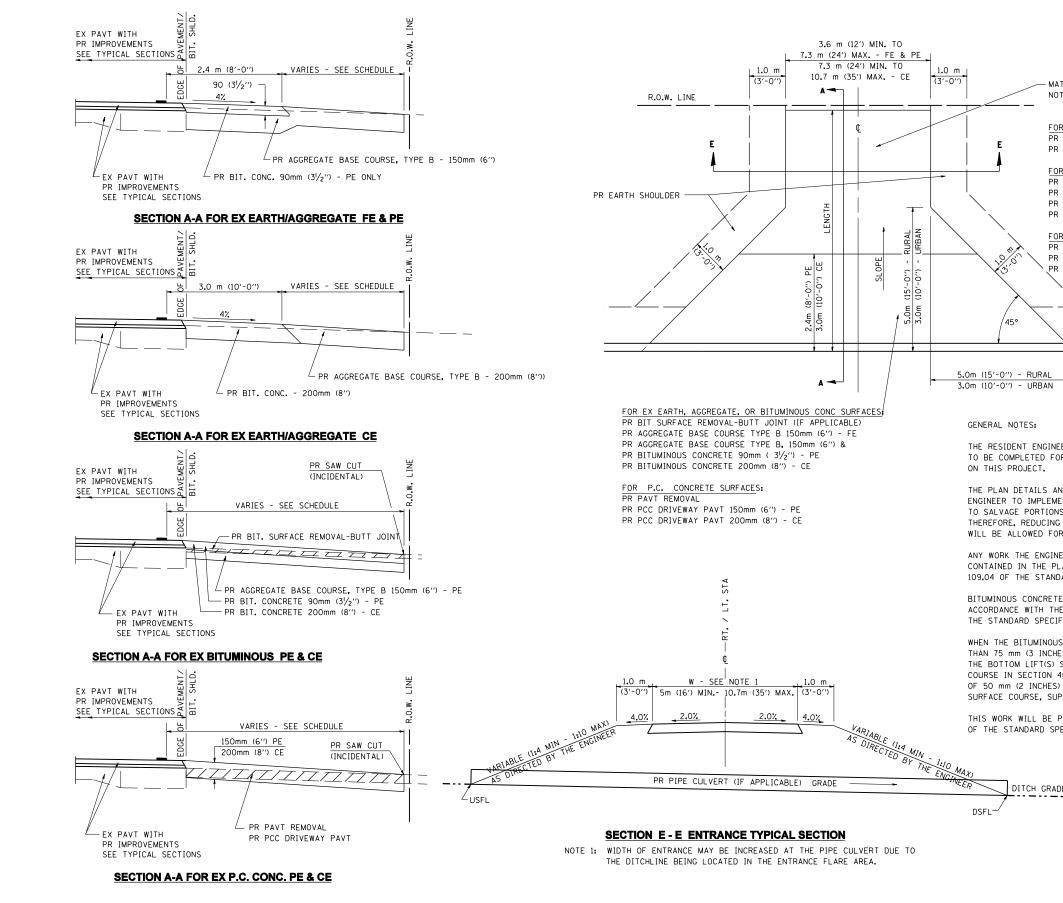

ENT 3R

|                                                                                                                                                                                                                                                                                                                                                                                                                                                                                                                                         |                                                                                               |                    | CONTRAC                                 |                 | 72436 |
|-----------------------------------------------------------------------------------------------------------------------------------------------------------------------------------------------------------------------------------------------------------------------------------------------------------------------------------------------------------------------------------------------------------------------------------------------------------------------------------------------------------------------------------------|-----------------------------------------------------------------------------------------------|--------------------|-----------------------------------------|-----------------|-------|
|                                                                                                                                                                                                                                                                                                                                                                                                                                                                                                                                         | F.A.U.<br>RTE.                                                                                | SECTION            | COUNTY                                  | TOTAL<br>SHEETS |       |
|                                                                                                                                                                                                                                                                                                                                                                                                                                                                                                                                         | 7825                                                                                          | (K-15D)BR          | ADAMS                                   | 31              | 26    |
|                                                                                                                                                                                                                                                                                                                                                                                                                                                                                                                                         | STA.                                                                                          |                    | IO STA.                                 |                 |       |
|                                                                                                                                                                                                                                                                                                                                                                                                                                                                                                                                         | FED. ROAD                                                                                     | DIST. NO. ILLIN    | OIS FED. AID                            | PROJECT         | ]     |
| <ul> <li>MATCH EX SURFACE TYPE (AGGREGATE O<br/>NOTE: THIS TREATMENT IS TO CONTINUE<br/>THE EDGE OF PAVEMENT FOR FE</li> <li>FOR EX EARTH, OR AGGREGATE SURFACE<br/>PR AGGREGATE BASE COURSE TYPE B, 19</li> <li>PR AGGREGATE BASE COURSE TYPE B, 2</li> <li>FOR EX BITUMINOUS SURFACE REMOVAL-BUTT<br/>PR AGGREGATE BASE COURSE TYPE B, 19</li> <li>PR BITUMINOUS SURFACE REMOVAL-BUTT<br/>PR AGGREGATE BASE COURSE, TYPE B, 19</li> <li>PR BITUMINOUS CONCRETE 900mm (3½2'')</li> <li>PR BITUMINOUS CONCRETE 200mm (3½2'')</li> </ul> | E UP TO<br>ONLY.<br>50mm (6'') - FE 5<br>00mm (8'') - CE<br>JOINT<br>150mm (6'') - PE<br>- PE | & PE               |                                         |                 |       |
| FOR EX P.C. CONCRETE SURFACES:<br>PR PAVT REMOVAL<br>PR PCC DRIVEWAY PAVEMENT 150mm (6"<br>PR PCC DRIVEWAY PAVEMENT 200mm (8"                                                                                                                                                                                                                                                                                                                                                                                                           | ') - PE                                                                                       |                    |                                         |                 |       |
| SHOULDER LINE                                                                                                                                                                                                                                                                                                                                                                                                                                                                                                                           | PR AGG. SHOL<br>(IF APPLICABL                                                                 |                    |                                         |                 |       |
|                                                                                                                                                                                                                                                                                                                                                                                                                                                                                                                                         |                                                                                               |                    |                                         |                 |       |
| URALEDGE LINE, PAVEMET                                                                                                                                                                                                                                                                                                                                                                                                                                                                                                                  |                                                                                               |                    |                                         |                 |       |
| PR BIT. SHOULDER (<br>SHOULD EXTEND THF                                                                                                                                                                                                                                                                                                                                                                                                                                                                                                 |                                                                                               |                    |                                         |                 |       |
| ENGINEER WILL DETERMINE THE EXACT TYPE<br>'ED FOR ALL ENTRANCES, SIDEROADS AND M<br>CT.                                                                                                                                                                                                                                                                                                                                                                                                                                                 |                                                                                               |                    |                                         |                 |       |
| ILS AND SCHEDULES SHOULD BE USED AS A<br>APLEMENT THE FINAL DESIGN. THE ENGINEE<br>RTIONS OF THE EXISTING ENTRANCE PAVEM<br>DUCING PAY ITEM OUANTITIES. NO ADDITIO<br>ED FOR THIS REDUCTION IN OUANTITIES.                                                                                                                                                                                                                                                                                                                              | ER MAY DECIDE<br>ENT STRUCTURE;                                                               |                    |                                         |                 |       |
| ENGINEER REQUIRES WHICH IS NOT COVEREI<br>THE PLANS WILL BE PAID FOR IN ACCORDAN<br>STANDARD SPECIFICATIONS.                                                                                                                                                                                                                                                                                                                                                                                                                            |                                                                                               |                    |                                         |                 |       |
| NCRETE REQUIRED TO CONSTRUCT THE ENTR<br>TH THE APPLICABLE PORTIONS OF SECTION<br>SPECIFICATIONS AND AS DIRECTED BY THE                                                                                                                                                                                                                                                                                                                                                                                                                 | 406 AND 408 OF                                                                                |                    |                                         |                 |       |
| MINOUS CONCRETE PROPOSED FOR THE IMPR<br>INCHES) AND REOUIRE PLACEMENT IN MORE<br>FT(S) SHALL MEET THE REOUIREMENTS OF E<br>TION 406 OF THE STANDARD SPECIFICATION<br>NCHES) SHALL MEET THE REOUIREMENTS OF<br>E, SUPERPAVE.                                                                                                                                                                                                                                                                                                            | THAN ONE LIFT.<br>BITUMINOUS BASE<br>NS AND THE TOP                                           | LIFT               |                                         |                 |       |
| BE PAID FOR IN ACCORDANCE WITH SECTI<br>RD SPECIFICATIONS.                                                                                                                                                                                                                                                                                                                                                                                                                                                                              | IONS 351, 358, 40                                                                             | 08, 423 AND        | 440                                     |                 |       |
| ALL DIMENSIONS ARE IN<br>UNLESS OTHERWISE SHO                                                                                                                                                                                                                                                                                                                                                                                                                                                                                           |                                                                                               | NCHES )            |                                         |                 |       |
| I GRADE LINE                                                                                                                                                                                                                                                                                                                                                                                                                                                                                                                            |                                                                                               | SHEET 1 OF 3       |                                         |                 |       |
| REVISIONS           NAME         DATE           JCN         2/19/03           JCN         4/01/04                                                                                                                                                                                                                                                                                                                                                                                                                                       | DETAILS<br>ENTRANCI<br>W / O (                                                                | DISTRICT<br>FOR RU | r SIX<br>RAL / UF<br>BOX TUI<br>FE GUTT | RBAN<br>RNOL    |       |
|                                                                                                                                                                                                                                                                                                                                                                                                                                                                                                                                         | SCALE: VERT.<br>HORIZ.                                                                        |                    | DRAWN B                                 | Y CADE          | )     |
|                                                                                                                                                                                                                                                                                                                                                                                                                                                                                                                                         | DATE: FEBRUARY 23.                                                                            | 1999               | CHECKED                                 |                 |       |
|                                                                                                                                                                                                                                                                                                                                                                                                                                                                                                                                         |                                                                                               |                    |                                         |                 |       |