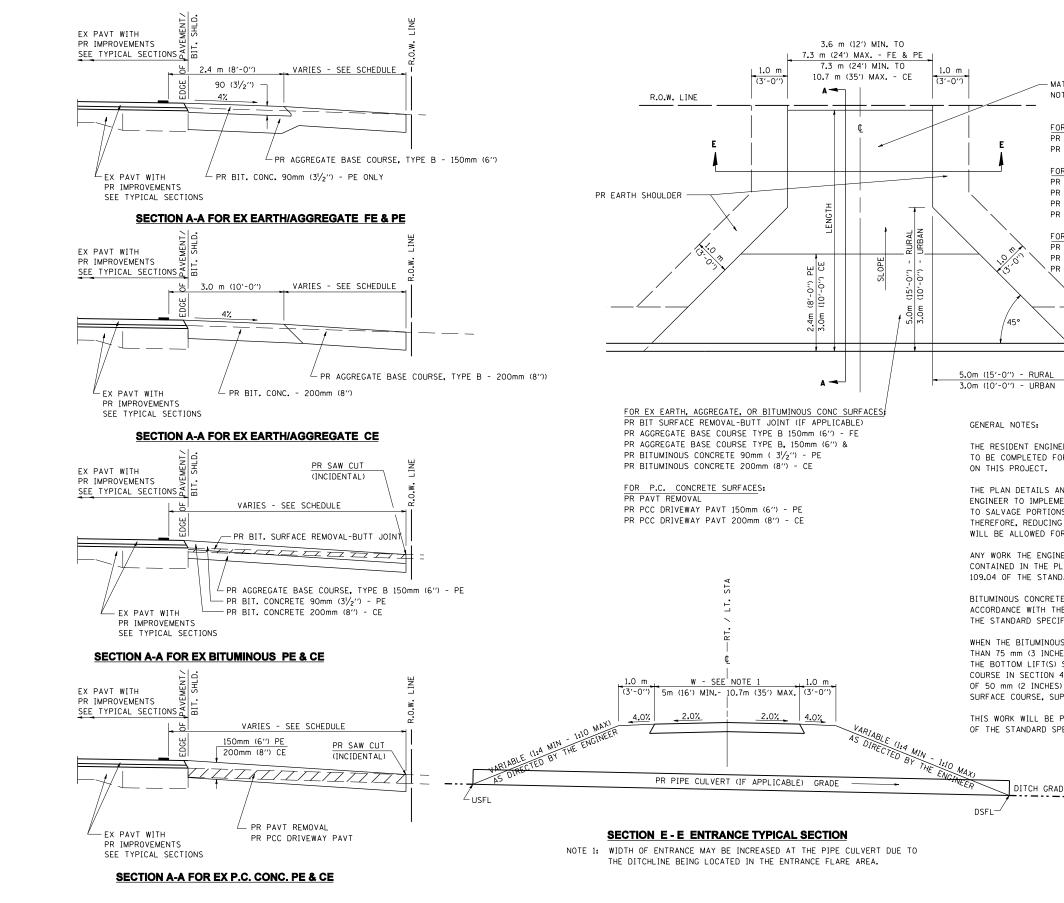

ENT 3R

|                                                                                                                                                                                       |                                                                                                  |                                                                                                                                                                               |                                                                                                                           |                              |                                                       | CONTRAC                       | T NO.           | 72490 |
|---------------------------------------------------------------------------------------------------------------------------------------------------------------------------------------|--------------------------------------------------------------------------------------------------|-------------------------------------------------------------------------------------------------------------------------------------------------------------------------------|---------------------------------------------------------------------------------------------------------------------------|------------------------------|-------------------------------------------------------|-------------------------------|-----------------|-------|
|                                                                                                                                                                                       |                                                                                                  |                                                                                                                                                                               |                                                                                                                           | F.A.P.<br>RTE.               | SECTION                                               | COUNTY                        | TOTAL<br>SHEETS |       |
|                                                                                                                                                                                       |                                                                                                  |                                                                                                                                                                               |                                                                                                                           | 685                          | 115(BR-1)                                             | HANCOCK                       | 40              | 32    |
|                                                                                                                                                                                       |                                                                                                  |                                                                                                                                                                               |                                                                                                                           | STA.                         |                                                       | TO STA.                       |                 |       |
|                                                                                                                                                                                       | FED. ROAD DIST. NO.  ILLINOIS   FED. AID PROJECT                                                 |                                                                                                                                                                               |                                                                                                                           |                              |                                                       |                               |                 |       |
| NOTE: THIS<br>THE<br>FOR EX EAL<br>PR AGGREG<br>PR AGGREG<br>PR BITUMIN<br>PR AGGREG<br>PR BITUMIN<br>PR BITUMIN<br>PR BITUMIN<br>PR BITUMIN<br>FOR EX P.CC<br>PR PAVT R<br>PR PCC DR | IVEWAY PAVEMENT                                                                                  | D CONTIN<br>IT FOR F<br>E SURFA<br>TYPE B,<br>TYPE B,<br>JRFACES:<br>OVAL-BU<br>TYPE B<br>mm (3 <sup>1</sup> / <sub>2</sub> )<br>Omm (8 <sup>11</sup> )<br>ACES:<br>150mm (1) | NUE UP TO<br>FE ONLY.<br><u>CES:</u><br>150mm (6"<br>200mm (8"<br>TT JOINT<br>150mm (6"<br>") - PE<br>) - CE<br>(6") - PE | ) - FE<br>′) - CE            | & PE                                                  |                               |                 |       |
|                                                                                                                                                                                       | IVEWAY PAVEMENT                                                                                  |                                                                                                                                                                               | PR AC                                                                                                                     | G. SHOU<br>PPLICAB           |                                                       |                               |                 |       |
|                                                                                                                                                                                       | EDGE OF                                                                                          | PAVEME                                                                                                                                                                        | NT/BIT SHC                                                                                                                | ULDER                        |                                                       |                               |                 |       |
|                                                                                                                                                                                       | EDGE LINE                                                                                        | , PAVEI                                                                                                                                                                       | MENT MARKI                                                                                                                | NG                           |                                                       |                               |                 |       |
| :                                                                                                                                                                                     |                                                                                                  |                                                                                                                                                                               | R (IF APPLI<br>THRU ENTRA                                                                                                 |                              |                                                       |                               |                 |       |
|                                                                                                                                                                                       | DETERMINE THE E<br>INTRANCES, SIDERO                                                             |                                                                                                                                                                               |                                                                                                                           |                              |                                                       |                               |                 |       |
| MPLEMENT THE<br>PRTIONS OF TH<br>DUCING PAY IT                                                                                                                                        | DULES SHOULD BE<br>FINAL DESIGN. T<br>E EXISTING ENTRA<br>EM QUANTITIES. M<br>REDUCTION IN QUAN  | HE ENGIN<br>NCE PAV<br>NO ADDII                                                                                                                                               | NEER MAY D<br>EMENT STRU                                                                                                  | ECIDE<br>JCTURE;             |                                                       |                               |                 |       |
|                                                                                                                                                                                       | UIRES WHICH IS NO<br>L BE PAID FOR IN<br>CIFICATIONS.                                            |                                                                                                                                                                               |                                                                                                                           |                              |                                                       |                               |                 |       |
| TH THE APPLIC                                                                                                                                                                         | RED TO CONSTRUCT<br>CABLE PORTIONS O<br>IS AND AS DIRECTE                                        | F SECTIO                                                                                                                                                                      | ON 406 AND                                                                                                                | 408 0                        |                                                       |                               |                 |       |
| INCHES) AND<br>FT(S) SHALL M<br>TION 406 OF                                                                                                                                           | ETE PROPOSED FOF<br>REQUIRE PLACEMEN<br>EET THE REQUIREN<br>THE STANDARD SPE<br>MEET THE REQUIRE | IT IN MO<br>IENTS OF<br>CIFICATI                                                                                                                                              | DRE THAN O<br>BITUMINOL<br>IONS AND TI                                                                                    | NE LIFT<br>JS BASE<br>HE TOP | LIFT                                                  |                               |                 |       |
| _ BE PAID FOF<br>RD SPECIFICAT                                                                                                                                                        | R IN ACCORDANCE N                                                                                | WITH SEC                                                                                                                                                                      | CTIONS 351,                                                                                                               | 358, 4                       | 08, 423 AND                                           | 440                           |                 |       |
|                                                                                                                                                                                       | ALL DIMENSI<br>UNLESS OTH                                                                        |                                                                                                                                                                               | IN MILLIMET<br>Hown.                                                                                                      | TERS ( I                     | NCHES )                                               |                               |                 |       |
| GRADE LINE                                                                                                                                                                            |                                                                                                  |                                                                                                                                                                               |                                                                                                                           |                              | SHEET 1 OF 3                                          |                               |                 |       |
|                                                                                                                                                                                       | REVISIONS<br>NAME                                                                                | DATE                                                                                                                                                                          | ILLING                                                                                                                    |                              | ARTMENT OF                                            |                               | ATION           |       |
|                                                                                                                                                                                       |                                                                                                  | 2/19/03<br>4/01/04                                                                                                                                                            | ENTF                                                                                                                      | RANC<br>V / O (<br>(3        | DISTRICT<br>FOR RU<br>E & MAIL<br>CONCRET<br>R - PROJ | RAL / UF<br>BOX TU<br>FE GUTT | RNOL            |       |
|                                                                                                                                                                                       |                                                                                                  |                                                                                                                                                                               | SCALE: VER                                                                                                                | IZ.                          |                                                       | DRAWN B                       | Y CADE          |       |
|                                                                                                                                                                                       |                                                                                                  |                                                                                                                                                                               | DATE: FEBR                                                                                                                | UARY 23,                     | 1999                                                  | CHECKED                       | BY JCN          |       |