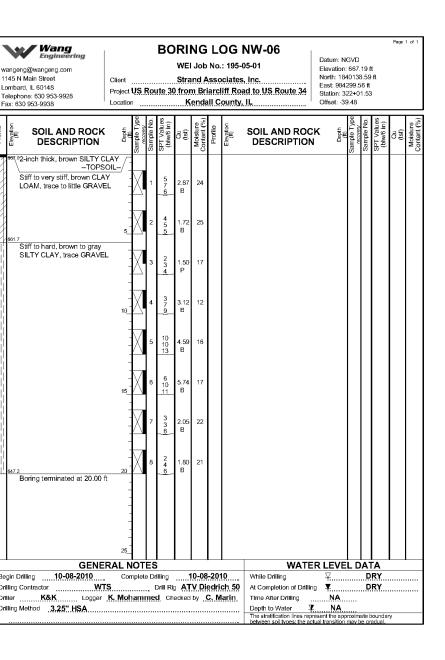

E =  | DESIGNED - ADB | REVISED - |                              | BORING LOGS                | F.A.P. SECTION COUNTY TOTAL SHEET<br>RTE. SHEETS NO. |  |  |
| LIN ENGINEERING,LTD.<br>Consulting Engineers | FILE NAME =  | CHECKED - MTH  | REVISED - | STATE OF ILLINOIS            | NOISE ABATEMENT WALL       | 349 11 WRS-3 KENDALL 527 327                         |  |  |
| Consulting Engineers<br>Chatham, Illinois    | PLOT SCALE = | DRAWN - AJF    | REVISED - | DEPARTMENT OF TRANSPORTATION | NUIJE ADATEMIENT WALL      | CONTRACT NO. 60132                                   |  |  |
|                                              | PLOT DATE =  | CHECKED - MTH  | REVISED - |                              | SHEET NO. S7 OF S19 SHEETS | ILLINOIS FED. AID PROJECT                            |  |  |