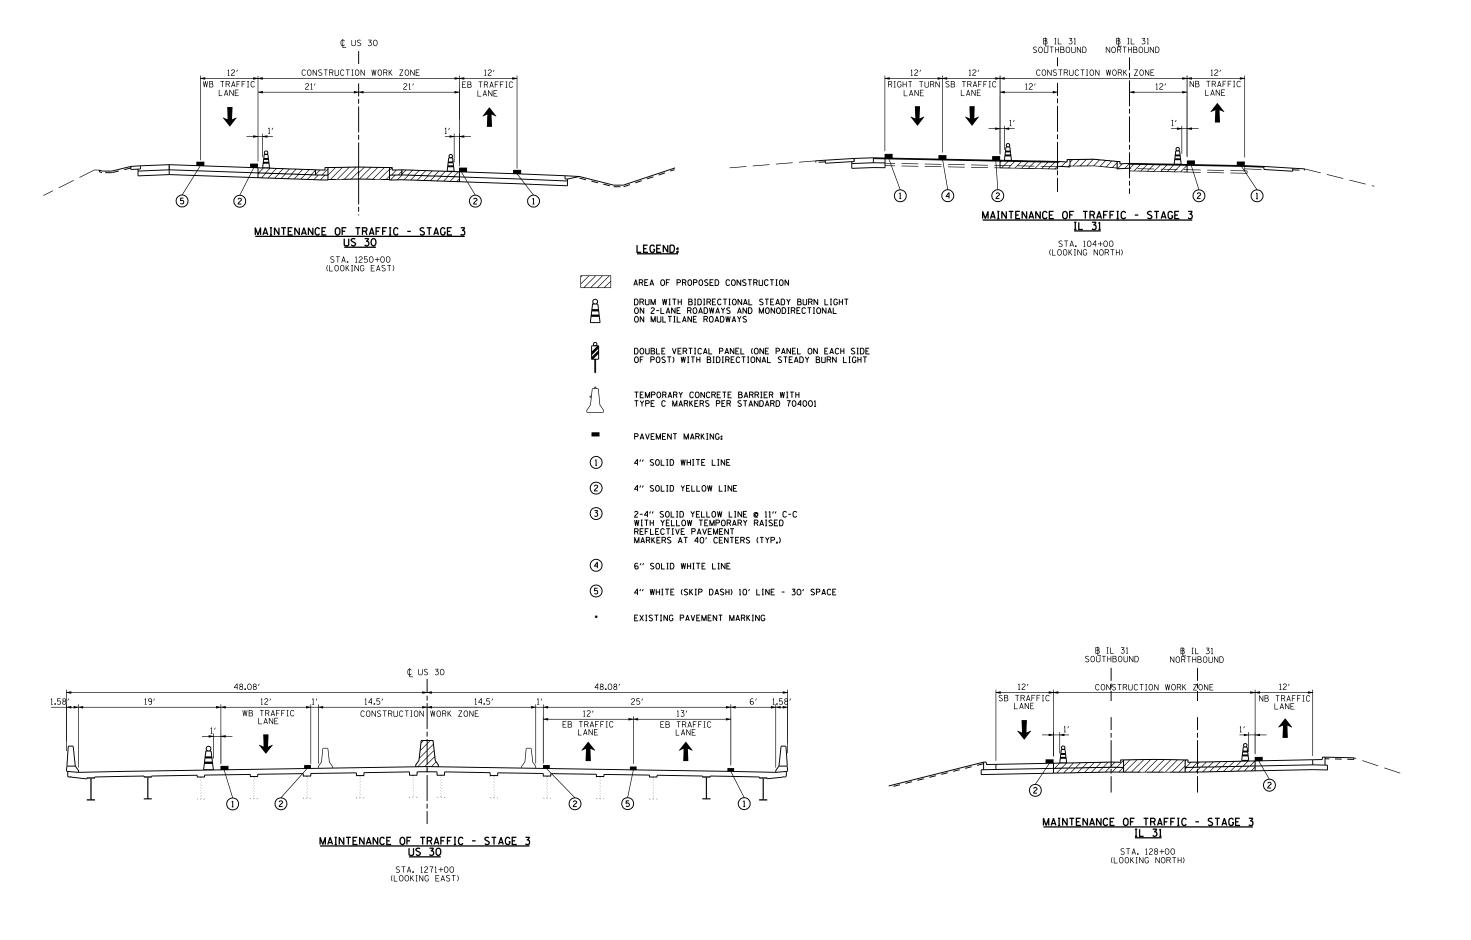

| 🚬 8501 W. HIGGINS KOOD; SUITE 280 🗀     | USER NAME = 1654            | DESIGNED - JWB    | REVISED - | STATE OF ILLINOIS<br>DEPARTMENT OF TRANSPORTATION | U.S. ROUTE 30 AT IL ROUTE 31                             | F.A.P. SECTION       | COUNTY TOTAL SHEET |
|-----------------------------------------|-----------------------------|-------------------|-----------|---------------------------------------------------|----------------------------------------------------------|----------------------|--------------------|
|                                         |                             | DRAWN - JWB       | REVISED - |                                                   | SUGGESTED STAGING AND TRAFFIC CONTROL – TYPICAL SECTIONS | 349 (10 & 11 VB) R-3 | • 507 110          |
|                                         | PLOT SCALE = 20.0000 '/ IN. | CHECKED - RS      | REVISED - |                                                   | STAGE 3                                                  | KANE AND KENDALL     | CONTRACT NO. 60133 |
| Chicago, Illinois 60631; (773) 399-0112 | PLOT DATE = 8/8/2012        | DATE - 06/15/2012 | REVISED - |                                                   | SCALE: N.T.S. SHEET NO. MOT-23 OF 27 STA TO STA          | ILLINOIS FED. A      | ID PROJECT         |