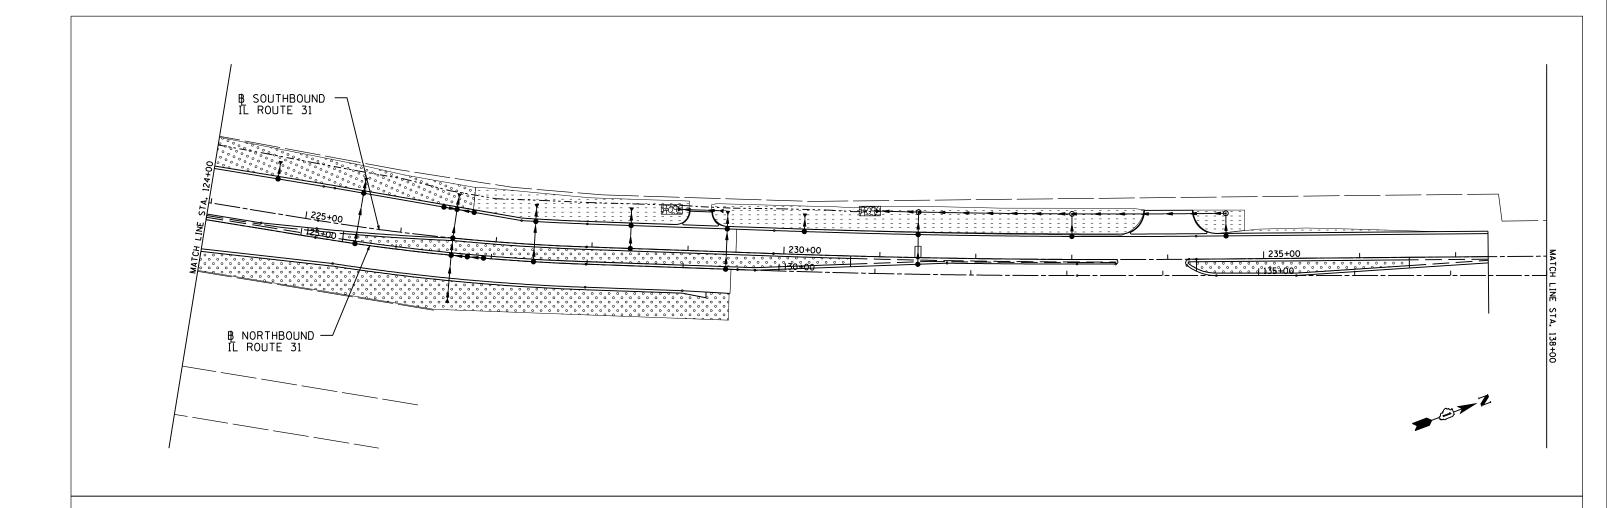

## LANDSCAPING LEGEND:

SEEDING (CLASS 2A) WITH EROSION BLANKET & TOPSOIL; 4"

SEEDING (CLASS 4A MODIFIED) WITH EROSION BLANKET & TOPSOIL; 4"

SEEDING (CLASS 4B MODIFIED)
WITH EROSION BLANKET &
TOPSOIL; 4"

SODDING, SALT TOLERANT

STONE RIPRAP, CLASS A5

COUNTY SECTION (10 & 11 VB) R-3 507 129 CONTRACT NO. 60133

| USER NAME = 1604              | DESIGNED |   | JWD        | KENISED | - |
|-------------------------------|----------|---|------------|---------|---|
|                               | DRAWN    | - | JWB        | REVISED | - |
| PLOT SCALE = 100.0000 ' / IN. | CHECKED  | - | RS         | REVISED | - |
| PLOT DATE = 5/16/2012         | DATE     | - | 05/11/2012 | REVISED | - |