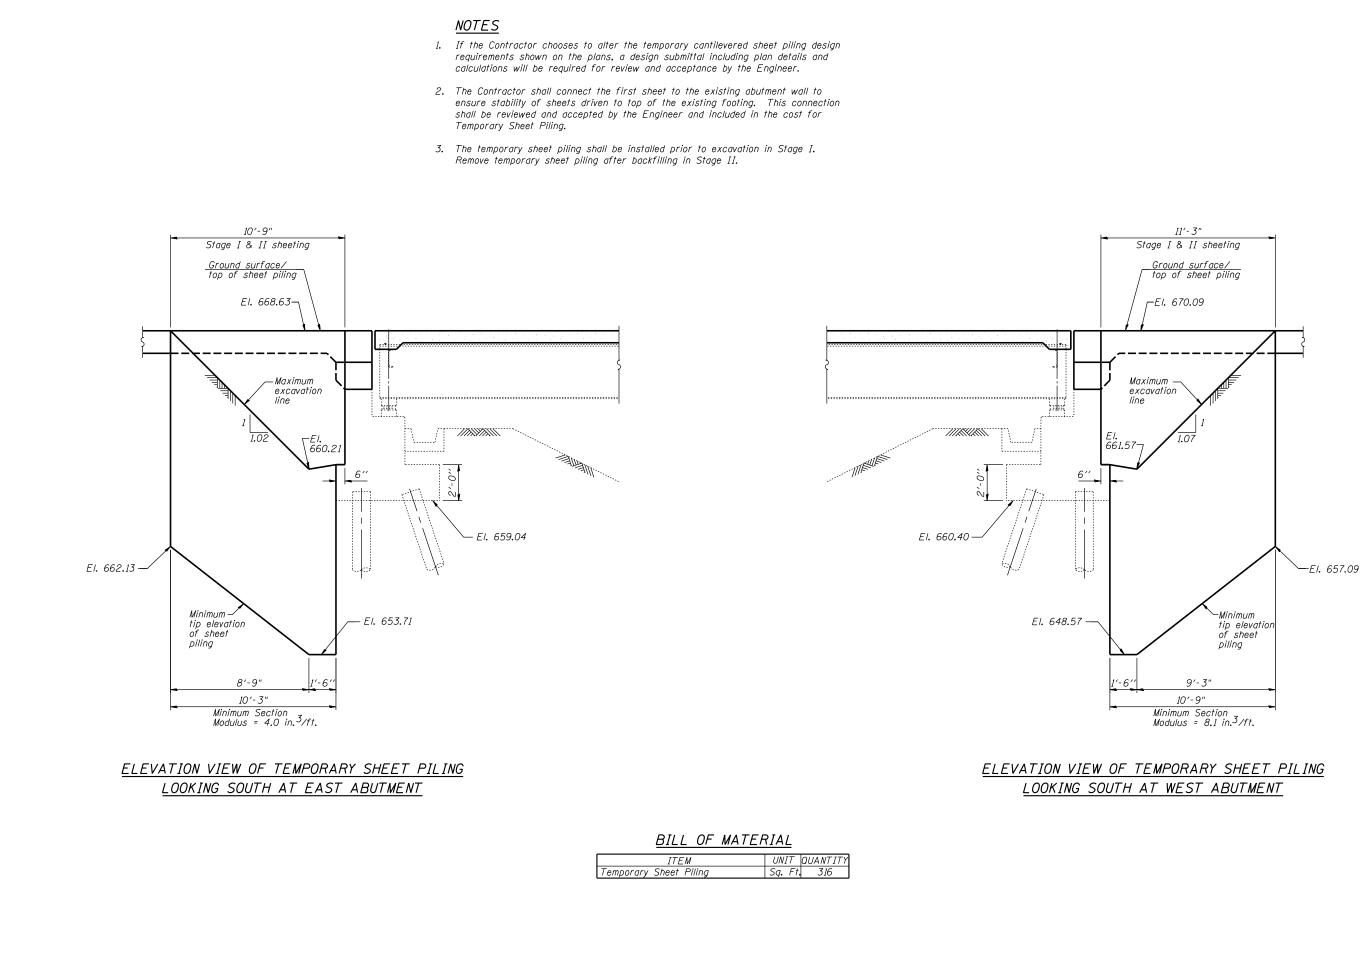

| GREEF<br>8501 W. Higgins Road; Suite 280<br>Chicago, Illinois 60631; (773) 399-0112 | USER NAME =                 | DESIGNED - S.D.H. 6/15/2012                           | REVISED -              | STATE OF ILLINOIS<br>DEPARTMENT OF TRANSPORTATION | TEMPORARY SHEET PILING AT ABUTMENTS | F.A.P.<br>RTE. | SECTION          | COUNTY  | TOTAL SHEET<br>SHEETS NO. |
|-------------------------------------------------------------------------------------|-----------------------------|-------------------------------------------------------|------------------------|---------------------------------------------------|-------------------------------------|----------------|------------------|---------|---------------------------|
|                                                                                     |                             | CHECKED - J.J.G. 6/15/2012                            | REVISED -              |                                                   | STRUCTURE NO. 045-0039              | 349            | (10 & 11VB) R-3  | KANE    | 507 228                   |
|                                                                                     | PLOT SCALE =<br>PLOT DATE = | DRAWN - S.R.K. 6/15/2012   CHECKED - S.D.H. 6/15/2012 | REVISED -<br>REVISED - |                                                   | SHEET NO. S7 OF 116 SHEETS          | -              | ILLINOIS FED. AI | CONTRAC | CT NO. 60133              |