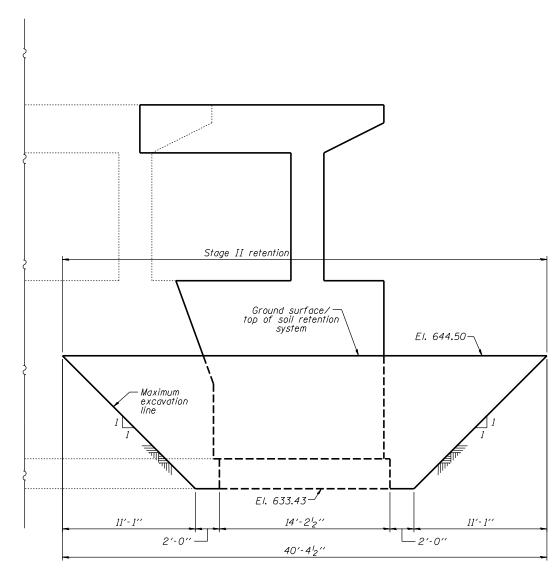

ELEVATION VIEW OF TEMPORARY SOIL RETENTION SYSTEM (TSRS)
LOOKING WEST AT PIER 6, SOUTH END

ELEVATION VIEW OF TEMPORARY SOIL RETENTION SYSTEM (TSRS)
LOOKING WEST AT PIER 6, NORTH END

## BILL OF MATERIAL

|           | I    | UNIT      |        | QUANTITY |     |     |
|-----------|------|-----------|--------|----------|-----|-----|
| Temporary | Soil | Retention | System | Sq.      | Ft. | 697 |