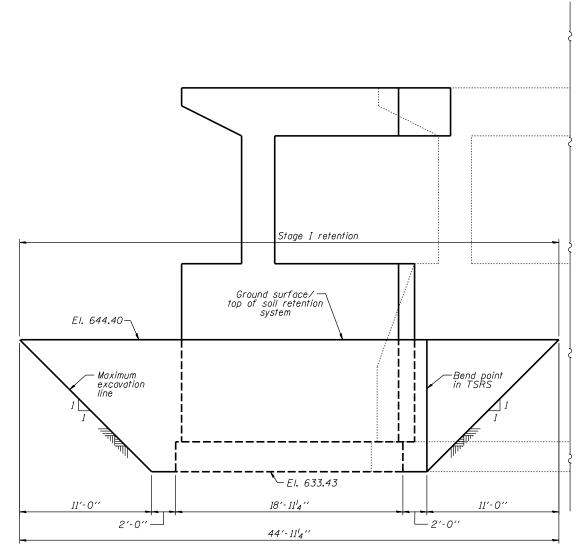

ELEVATION VIEW OF TEMPORARY SOIL RETENTION SYSTEM (TSRS)
LOOKING WEST AT PIER 6, SOUTH END

ELEVATION VIEW OF TEMPORARY SOIL RETENTION SYSTEM (TSRS)
LOOKING WEST AT PIER 6, NORTH END

## BILL OF MATERIAL

|           | I    | UNIT      |        | QUANTITY |     |     |
|-----------|------|-----------|--------|----------|-----|-----|
| Temporary | Soil | Retention | System | Sq.      | Ft. | 697 |