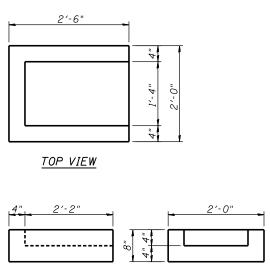

<u>SIDE VIEW</u>

<u>END VIEW</u>

<u>SPLASH BLOCK</u>

2. Construct Splash Blocks from Class SI or Class PC Concrete.