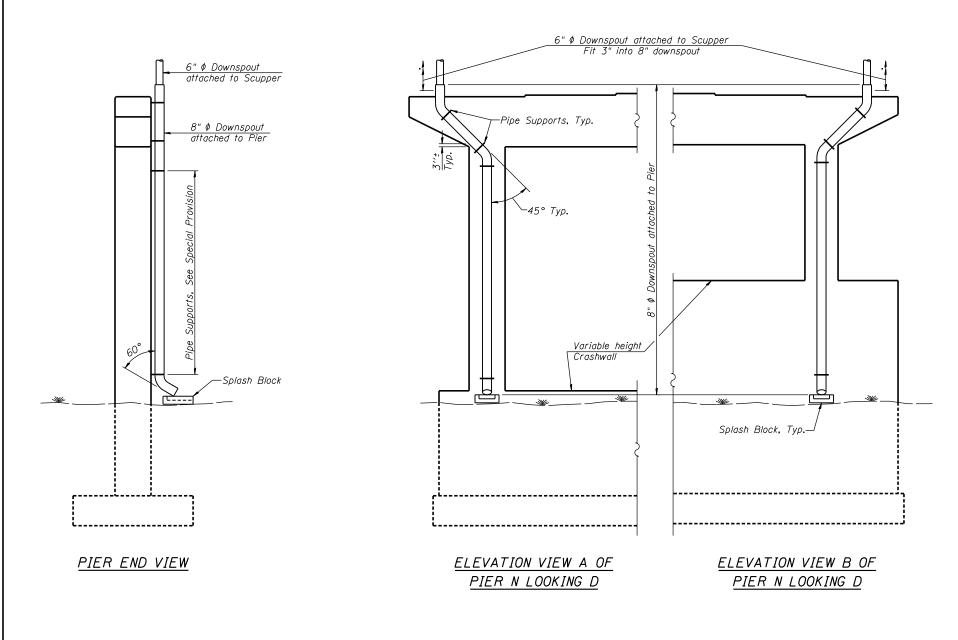

## DRAINAGE SYSTEM SCHEDULE

| Down<br>Spout | Elevation<br>View A or B | Pier N | D    |  |
|---------------|--------------------------|--------|------|--|
| 1             | В                        | 2WB    | West |  |
| 2             | A                        | 2EB    | West |  |
| 3             | A                        | 4WB    | East |  |
| 4             | В                        | 5EB    | East |  |
| 5             | В                        | 7WB    | West |  |
| 6             | В                        | 7EB    | East |  |
| 7             | A                        | 8EB    | West |  |

NOTES:

 The piping (downspouts), fittings, pipe supports, inserts, bolts and splash blocks for the 7 locations shown are the DRAINAGE SYSTEM. The 6" φ downspouts attached to scuppers are included with DRAINAGE SCUPPERS, DS-12.

2. Construct Splash Blocks from Class SI or Class PC Concrete.