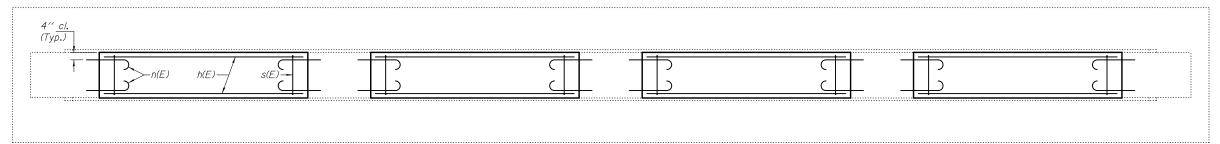

## SECTION A-A

## <u>BILL OF MATERIAL</u>

| Bar                                 | No. | Size | Length  | Shape |
|-------------------------------------|-----|------|---------|-------|
| h(E)                                | 44  | #5   | 10'-9'' | -     |
|                                     |     |      |         |       |
| n(E)                                | 144 | #5   | 2'-5''  |       |
|                                     |     |      |         |       |
| s(E)                                | 48  | #5   | 14'-3'' |       |
|                                     |     |      |         |       |
| Concrete Structures                 |     |      | Cu. Yd. | 20.7  |
| Reinforcement Bars,<br>Epoxy Coated |     |      | Pound   | 1570  |