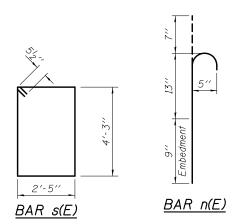

## <u>BILL OF MATERIAL</u>

| Bar                                 | No. | Size | Length  | Shape |
|-------------------------------------|-----|------|---------|-------|
| h(E)                                | 44  | #5   | 10'-9'' | -     |
|                                     |     |      |         |       |
| n(E)                                | 144 | #5   | 2'-5''  |       |
|                                     |     |      |         |       |
| s(E)                                | 48  | #5   | 14'-3'' |       |
|                                     |     |      |         |       |
| Concrete Structures                 |     |      | Cu. Yd. | 20.7  |
| Reinforcement Bars,<br>Epoxy Coated |     |      | Pound   | 1570  |