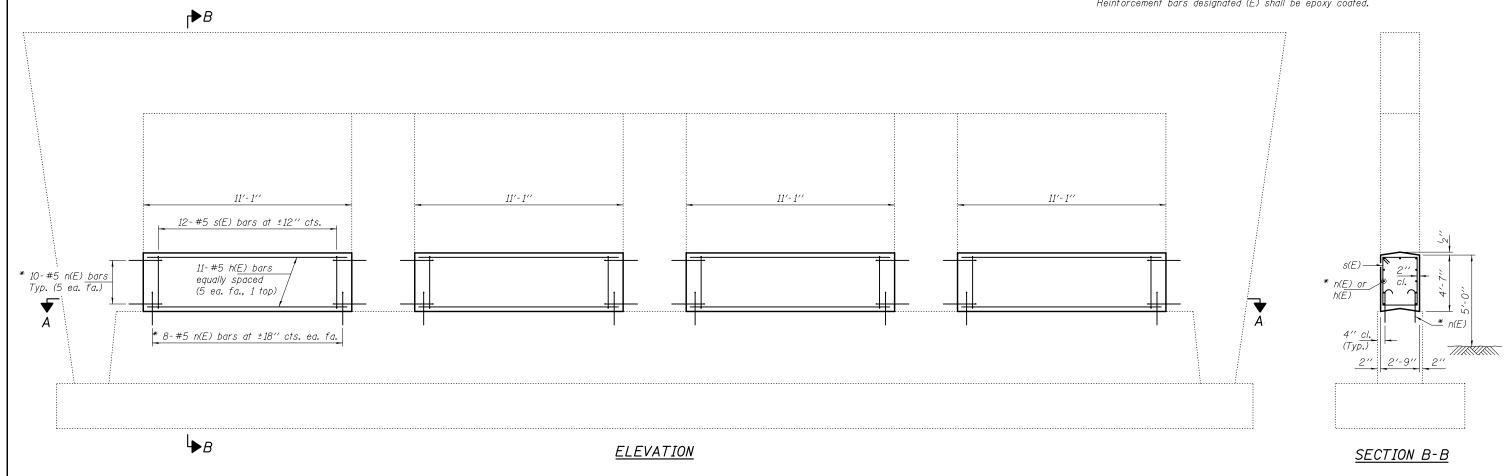

## NOTES

The cost of epoxy grouting threaded rods shall be included with Reinforcement Bars, Epoxy Coated.

Plan dimensions and details relative to existing plans are subject to nominal construction variations. The Contractor shall field verify existing dimensions and details affecting new construction and make necessary approved adjustments prior to construction or ordering of materials. Such variations shall not be cause for additional compensation for a change in scope of the work, however, the Contractor will be paid for the quantity actually furnished at the unit price bid for the work. Reinforcement bars designated (E) shall be epoxy coated.

## <u>BILL OF MATERIAL</u>

| Bar                                 | No. | Size | Length  | Shape |
|-------------------------------------|-----|------|---------|-------|
| h(E)                                | 44  | #5   | 10'-9'' | -     |
|                                     |     |      |         |       |
| n(E)                                | 144 | #5   | 2'-5''  |       |
|                                     |     |      |         |       |
| s(E)                                | 48  | #5   | 14'-3'' |       |
|                                     |     |      |         |       |
| Concrete Structures                 |     |      | Cu. Yd. | 20.7  |
| Reinforcement Bars,<br>Epoxy Coated |     |      | Pound   | 1570  |

\* Epoxy grout n(E) bars in 9" min. holes according to Article 584 of the Standard Specifications.

| F | PRE-  | -FINAL   |
|---|-------|----------|
|   | DATE: | 6/5/2012 |

EXPIRES 11-30-2012

| DESIGNED | DAB     | EXAMINED |                                           | DATE -  | JUNE 5. 2012  | Γ |
|----------|---------|----------|-------------------------------------------|---------|---------------|---|
| CHECKED  | ARS     | ·        | ACTING ENGINEER OF STRUCTURAL SERVICES    | _       | 00112 0, 2012 | ĺ |
| DRAWN    | baliva  | PASSED   |                                           | REVISED |               | İ |
| CHECKED  | DAB ARS | -        | ACTING ENGINEER OF BRIDGES AND STRUCTURES | REVISED |               | ĺ |