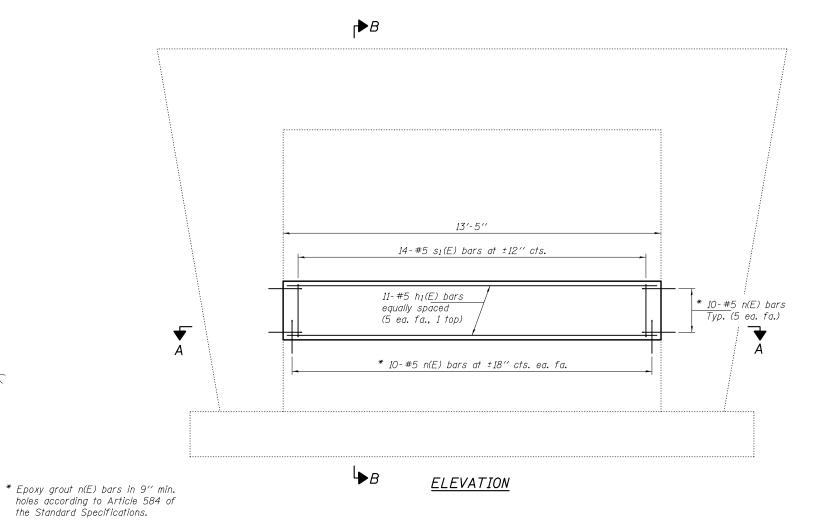

h1(E)

n(E)

s1(E)

SECTION A-A

| _   |       | 6/5/2012   |
|-----|-------|------------|
| EXF | PIRES | 11-30-2012 |

PRE-FINAL

2'-6"

SECTION B-B

BILL OF MATERIAL

Bar No. Size Length Shape

#5

40

Concrete Structures

Reinforcement Bars, Epoxy Coated 13'-1''

Cu. Yd.

Pound