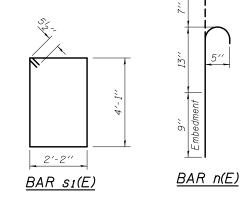

h1(E)

n(E)

s1(E)

SECTION A-A

| _   |       | 6/5/2012   |
|-----|-------|------------|
| EXF | PIRES | 11-30-2012 |

PRE-FINAL

2'-6"

SECTION B-B

\* n(E) or

 $h_1(E)$ 

| DESIGNED DAB             | EXAMINED |                                           | DATE - JUNE 5, 2012 | OTATE OF HAMOIO                                | PIER CRASHWALL EXTENSION | F.A.I.<br>RTE. | SECTION          | COUNTY     | TOTAL SHEET SHEETS NO. |
|--------------------------|----------|-------------------------------------------|---------------------|------------------------------------------------|--------------------------|----------------|------------------|------------|------------------------|
| CHECKED ARS DRAWN baliva | PASSED   | ACTING ENGINEER OF STRUCTURAL SERVICES    | REVISED             | STATE OF ILLINOIS DEPARTMENT OF TRANSPORTATION | 052–0054                 | 412            | D2 SAFETY 2012-1 | LEE        | 175 57<br>CT NO. 64H76 |
| CHECKED DAB ARS          |          | ACTING ENGINEER OF BRIDGES AND STRUCTURES | REVISED             | DEFAITMENT OF THANGS OFFATION                  | SHEET NO. OF SHEETS      |                | ILLINOIS FED. A  | ID PROJECT | CT NO. 64HT6           |