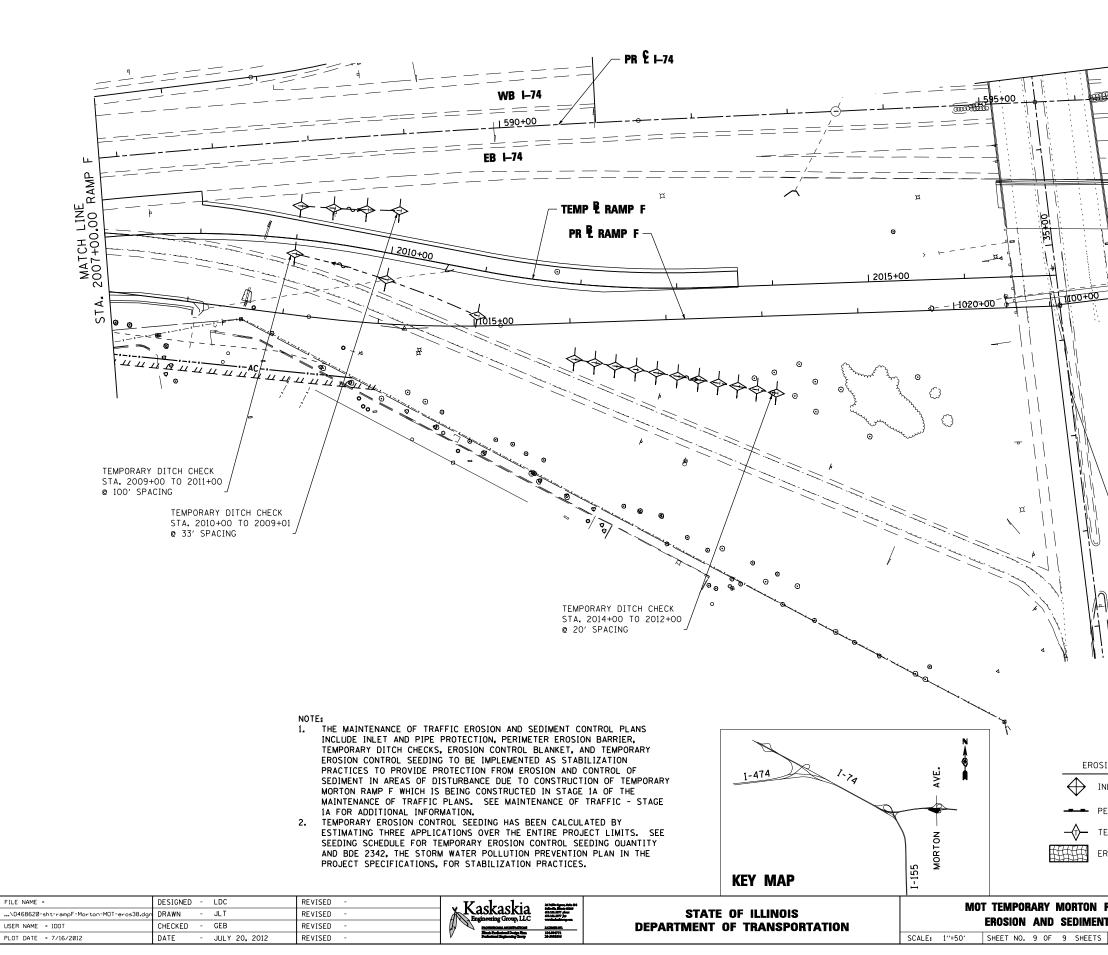

|                           | <b>₽ RAMP</b><br>⊙ |                                                      | l              |                    |
|---------------------------|--------------------|------------------------------------------------------|----------------|--------------------|
| o New York                | π                  | EMP. DITCH CHEC                                      |                | 7                  |
| PR & MORTON AVE           |                    | HEIGHT AT                                            | SPACING        | 1                  |
|                           | SLOPE<br>%         | CENTER OF<br>DITCH CHECK<br>(OVERFLOW PT<br>(INCHES) |                |                    |
|                           | 8.0                | 12''<br>18''<br>24''                                 | 13<br>20<br>26 | _                  |
| т и — <sup>1</sup>        | 7.0                | 12''<br>18''                                         | 14<br>21       |                    |
|                           |                    | 24''<br>12''                                         | 28             | _                  |
|                           | 6.0                | 18''<br>24''                                         | 26<br>34       | _                  |
|                           | 5.0                | 12''<br>18''<br>24''                                 | 20<br>30<br>40 | -                  |
| SION CONTROL KEY          | 4.0                | 12"<br>18"                                           | 25<br>38       | -                  |
| INLET AND PIPE PROTECTION |                    | 24''<br>12''                                         | 50<br>33       | -                  |
| PERIMETER EROSION BARRIER | 3.0                | 18''<br>24''                                         | 50<br>66       |                    |
| TEMPORARY DITCH CHECK     | 2.0                | 12''<br>18''                                         | 50<br>75       | _                  |
| EROSION CONTROL BLANKET   | 1.0                | 24''<br>12''                                         | 100            | _                  |
|                           | &<br>UNDER         | 18''<br>24''                                         | 150<br>200     | _                  |
| RAMP F – STAGE 1A         | •s                 | ECTION                                               | COUNTY TOTA    | AL SHEET<br>TS NO. |

| RAMP F - STAGE 1A                    | F.A.I.<br>RTE. | SECTION                      | COUNTY    | SHEETS | SHEET<br>NO. |
|--------------------------------------|----------------|------------------------------|-----------|--------|--------------|
| NT CONTROL PLAN                      | ٠              | 90-[14R;(14HB-4,14,14HVB)BR] | TAZEWELL  | 2433   | 1339         |
|                                      |                |                              | CONTRACT  | NO.6   | 8620         |
| S STA. 2007+00.00 TO STA. 2017+00.00 |                | ILLINOIS FED. AI             | D PROJECT |        |              |
|                                      | • 74           | & 155                        |           |        |              |