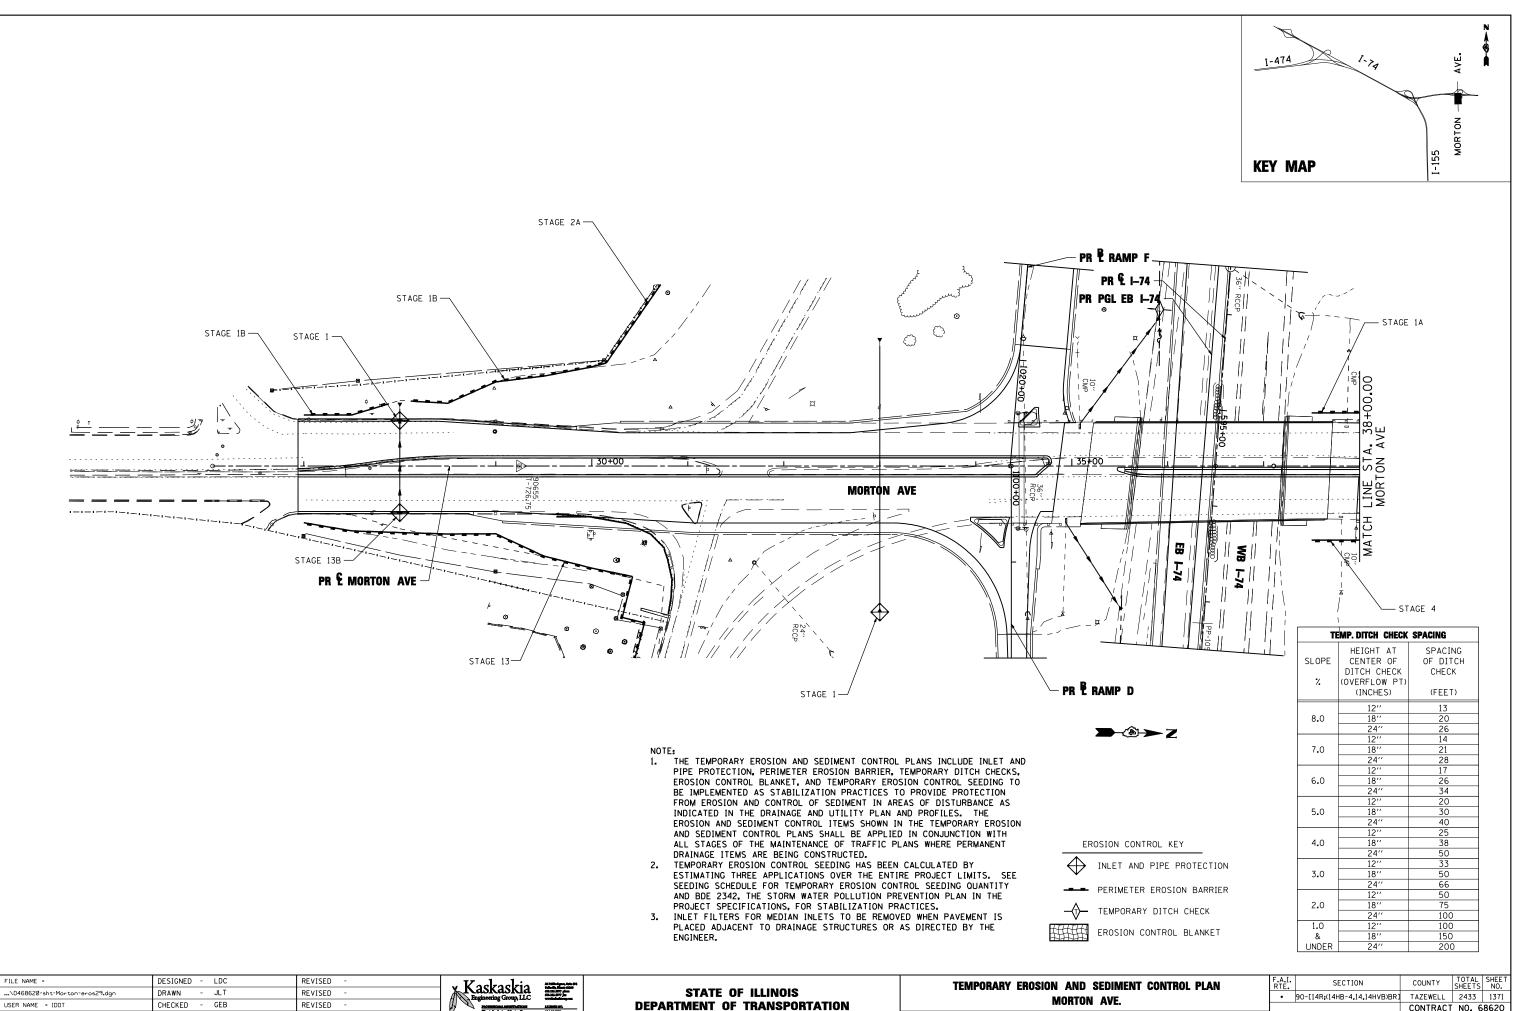

PLOT DATE = 7/16/2012

- JULY 20, 2012

DATE

REVISED

SCALE: 1"=50' SHEET NO. 28 OF 35 SHEETS

| SEDIMENT CONTROL PLAN |      |          |         |          | F.A.I.<br>RTE. | SECTION                      |          | COUNTY   | TOTAL<br>SHEETS | SHEET<br>NO. |      |
|-----------------------|------|----------|---------|----------|----------------|------------------------------|----------|----------|-----------------|--------------|------|
| AVE.                  |      |          |         |          | •              | 90-[14R;(14HB-4,14,14HVB)BR] |          | TAZEWELL | 2433            | 1371         |      |
|                       |      |          |         |          |                |                              |          |          | CONTRACT        | NO. 6        | 8620 |
| S                     | STA. | 26+05.00 | TO STA. | 38+00.00 |                |                              | ILLINOIS | FED. AI  | D PROJECT       |              |      |
| • 74 & 155            |      |          |         |          |                |                              |          |          |                 |              |      |