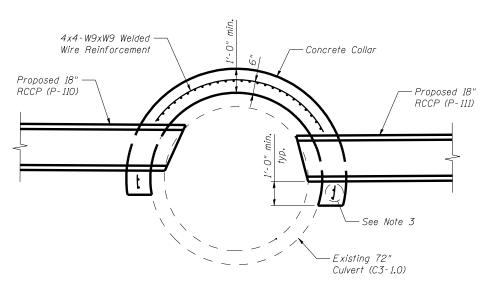

- Concrete Collar Proposed 18" -- Proposed 18" RCCP (P-111) RCCP (P-110) В **€** 4x4-W9xW9 Welded Wire Reinforcement – Existing 72" Culvert (C3-1.0)

Note: Lap orientation may also be horizontal.

## **NOTES**:

- Contractor shall verify all field dimensions prior to commencing work.
   Welded wire reinforcement shall conform to the requirements of AASHTO M55 or AASHTO M221.
- 3. Reinforcement shall be bent and cut in the field as required to accommodate the existing and proposed pipes. A minimum of two horizontal wires shall pass beneath each proposed pipe.
- 4. All work and materials shown on this sheet shall be paid for as Connection to Existing Culvert.
- 5. See Drainage Plans for invert elevations and other geometry.
- 6. All work shown on this sheet shall be performed in accordance with the Special Provision for Connection to Existing Culvert.