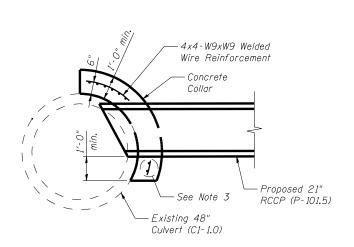

## **NOTES**:

- Contractor shall verify all field dimensions prior to commencing work.
   Welded wire reinforcement shall conform to the requirements of AASHTO M55 or AASHTO M221.
- 3. Reinforcement shall be bent and cut in the field as required to accommodate the existing and proposed pipes. A minimum of two horizontal wires shall pass beneath each proposed pipe.
- 4. All work and materials shown on this sheet shall be paid for as Connection to Existing Culvert.
- 5. See Drainage Plans for invert elevations and other geometry.
- 6. All work shown on this sheet shall be performed in accordance with the Special Provision for Connection to Existing Culvert.