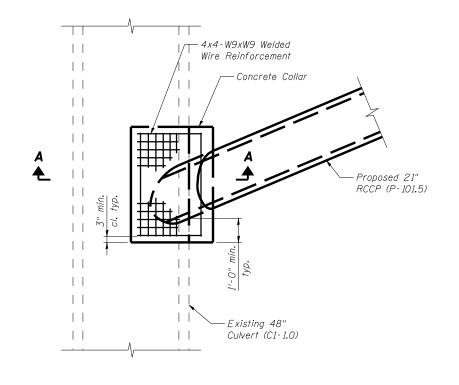

## **NOTES**:

- Contractor shall verify all field dimensions prior to commencing work.
   Welded wire reinforcement shall conform to the requirements of AASHTO M55 or AASHTO M221.
- 3. Reinforcement shall be bent and cut in the field as required to accommodate the existing and proposed pipes. A minimum of two horizontal wires shall pass beneath each proposed pipe.
- 4. All work and materials shown on this sheet shall be paid for as Connection to Existing Culvert.
- 5. See Drainage Plans for invert elevations and other geometry.
- 6. All work shown on this sheet shall be performed in accordance with the Special Provision for Connection to Existing Culvert.