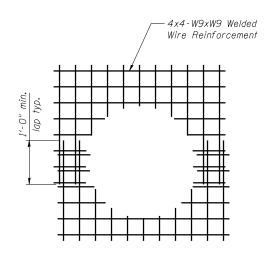

## WELDED WIRE CUTOUT DETAIL

S-C1-1.0 PLAN

S-C3-1.0 PLAN

SECTION B-B

## **NOTES**:

- Contractor shall verify all field dimensions prior to commencing work.
   Welded wire reinforcement shall conform to the requirements of AASHTO M55 or AASHTO M221.
- 3. Reinforcement shall be bent and cut in the field as required to accommodate the existing and proposed pipes. A minimum of two horizontal wires shall pass beneath each proposed pipe.
- 4. All work and materials shown on this sheet shall be paid for as Connection to Existing Culvert.
- 5. See Drainage Plans for invert elevations and other geometry.
- 6. All work shown on this sheet shall be performed in accordance with the Special Provision for Connection to Existing Culvert.