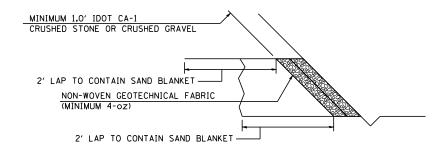

## **EXPLODED VIEW**

## **NOTES**

- PLACE WICK DRAINS AT 5' TRIANGLE SPACING THROUGHOUT THE LIMITS SHOWN IN'LIMITS OF WICK DRAINS AND SAND BLANKET DRAIN" SHEET.
- 2. WICK DRAINS ARE REQUIRED TO EXTEND 15' BELOW THE EXISTING GROUND
- 3. WICK DRAINS PAID FOR AS WICK DRAINS
- 4. SAND BLANKET PAID FOR AS SAND BLANKET