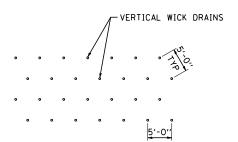

## **PLAN VIEW**

## **NOTES**

- PLACE WICK DRAINS AT 5' TRIANGLE SPACING THROUGHOUT THE LIMITS SHOWN IN'LIMITS OF WICK DRAINS AND SAND BLANKET DRAIN" SHEET.
- 2. WICK DRAINS ARE REQUIRED TO EXTEND 15' BELOW THE EXISTING GROUND
- 3. WICK DRAINS PAID FOR AS WICK DRAINS
- 4. SAND BLANKET PAID FOR AS SAND BLANKET