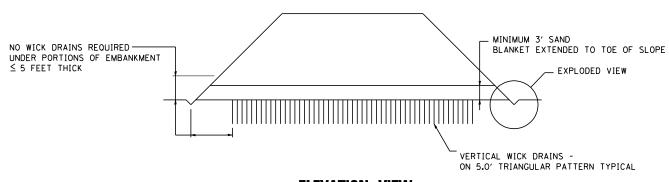

## **ELEVATION VIEW**

## **NOTES**

- PLACE WICK DRAINS AT 5' TRIANGLE SPACING THROUGHOUT THE LIMITS SHOWN IN'LIMITS OF WICK DRAINS AND SAND BLANKET DRAIN" SHEET.
- 2. WICK DRAINS ARE REQUIRED TO EXTEND 15' BELOW THE EXISTING GROUND
- 3. WICK DRAINS PAID FOR AS WICK DRAINS
- 4. SAND BLANKET PAID FOR AS SAND BLANKET