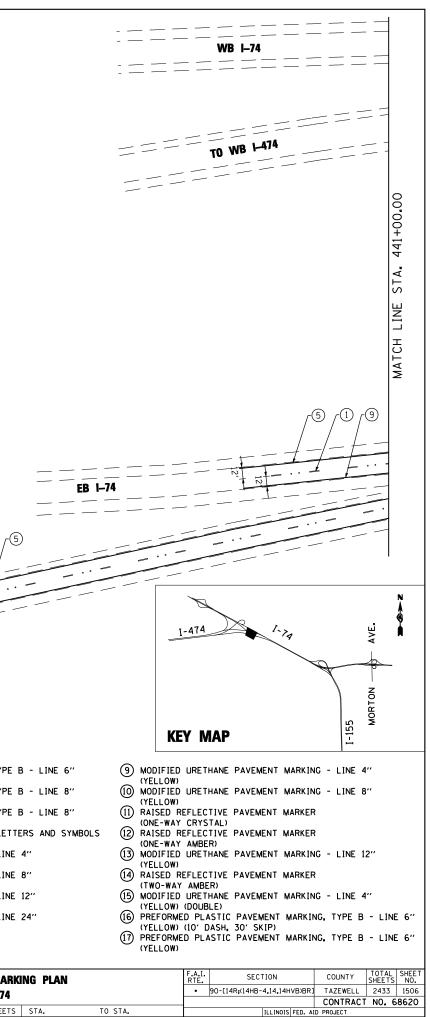

|                                                                | SEE                                            | 1                                   | AN SHEETS FOR LIMITS OF PAVEMEN                                                                             | NT MARKING.                                       | Image: Second State Image: Second State   Image: Second State Image: Second State <th>KING, TYPE B<br/>KING, TYPE B<br/>KING - LETTE<br/>KING - LINE -</th> |                        |                                                                          | KING, TYPE B<br>KING, TYPE B<br>KING - LETTE<br>KING - LINE - |
|----------------------------------------------------------------|------------------------------------------------|-------------------------------------|-------------------------------------------------------------------------------------------------------------|---------------------------------------------------|-------------------------------------------------------------------------------------------------------------------------------------------------------------------------------------------------------------------------------------------------------------------------------------------------------------------------------------------------------------------------------------------------------------------------------------------------------------------------------------------------------------------------------------------------------------------------------------------------------------------------------------------------------------------------------------------------------------------------------------------------------------------------------------------------------------------------------------------------------------------------------------------------------------------------------------------------------------------------------------------------------------------------------------------------------------------------------|------------------------|--------------------------------------------------------------------------|---------------------------------------------------------------|
|                                                                |                                                |                                     |                                                                                                             |                                                   | (WHITE)<br>() MODIFIED<br>(WHITE)<br>() MODIFIED<br>(WHITE)                                                                                                                                                                                                                                                                                                                                                                                                                                                                                                                                                                                                                                                                                                                                                                                                                                                                                                                                                                                                                   | URE THANE<br>URE THANE | E PAVEMENT MARK<br>E PAVEMENT MARK<br>E PAVEMENT MARK<br>E PAVEMENT MARK | ING - LINE 8                                                  |
| File NAME =<br>\D468620-sht-1-74-pmk41.dgn<br>USER NAME = IDDT | DESIGNED - SMS<br>DRAWN - JLT<br>CHECKED - LDC | REVISED -<br>REVISED -<br>REVISED - | Kaskaskia                                                                                                   | STATE OF ILLINOIS<br>DEPARTMENT OF TRANSPORTATION |                                                                                                                                                                                                                                                                                                                                                                                                                                                                                                                                                                                                                                                                                                                                                                                                                                                                                                                                                                                                                                                                               |                        | PAVEM                                                                    | IENT MARKI<br>I—74                                            |
| PLOT DATE = 7/16/2012                                          | DATE - JULY 20, 2012                           | REVISED -                           | V Master Productional Productional Productional Productional Productional Regime and Advectors 20-000000000 |                                                   | SCALE:                                                                                                                                                                                                                                                                                                                                                                                                                                                                                                                                                                                                                                                                                                                                                                                                                                                                                                                                                                                                                                                                        | 1''=50'                | SHEET NO. 2 OF                                                           | 43 SHEETS                                                     |