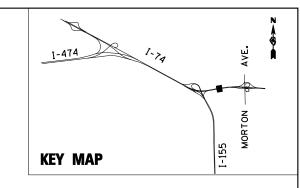

  (B) PREFORMED PLASTIC PAVEMENT MARKING, TYPE B LINE 6"
  (YELLOW) (10' DASH, 30' SKIP)

  (YELLOW) PREFORMED PLASTIC PAVEMENT MARKING, TYPE B LINE 6"
  (YELLOW)

| FILE NAME =                        | DESIGNED - SMS       | REVISED - | y Kackackia                                                                                                                                                                                                                                                                                                                                                                                                                                                                                                                                                                                                                                                                                                                                                                                                                                                                                                                                                                                                                                                                                                                                                                                                                                                                                                                                                                                                                                                                                                                                                                                                                                                                                                                                                                                                                                                                                                                                                                                                                                                                                                                    | STATE OF ILLINOIS DEPARTMENT OF TRANSPORTATION | PAVEMENT MARKING PLAN |                                                            | F.A.I. SECTION                 | COUNTY TOTAL SHEET |  |
|------------------------------------|----------------------|-----------|--------------------------------------------------------------------------------------------------------------------------------------------------------------------------------------------------------------------------------------------------------------------------------------------------------------------------------------------------------------------------------------------------------------------------------------------------------------------------------------------------------------------------------------------------------------------------------------------------------------------------------------------------------------------------------------------------------------------------------------------------------------------------------------------------------------------------------------------------------------------------------------------------------------------------------------------------------------------------------------------------------------------------------------------------------------------------------------------------------------------------------------------------------------------------------------------------------------------------------------------------------------------------------------------------------------------------------------------------------------------------------------------------------------------------------------------------------------------------------------------------------------------------------------------------------------------------------------------------------------------------------------------------------------------------------------------------------------------------------------------------------------------------------------------------------------------------------------------------------------------------------------------------------------------------------------------------------------------------------------------------------------------------------------------------------------------------------------------------------------------------------|------------------------------------------------|-----------------------|------------------------------------------------------------|--------------------------------|--------------------|--|
| \D468620-sht-I-155-RampE-pmk19.dgn | DRAWN - JLT          | REVISED - | Kaskaskia                                                                                                                                                                                                                                                                                                                                                                                                                                                                                                                                                                                                                                                                                                                                                                                                                                                                                                                                                                                                                                                                                                                                                                                                                                                                                                                                                                                                                                                                                                                                                                                                                                                                                                                                                                                                                                                                                                                                                                                                                                                                                                                      |                                                |                       |                                                            | • 90-[14R=(14HB-4.14_14HVB)BR] | TAZEWELL 2433 1527 |  |
| USER NAME = IDOT                   | CHECKED - LDC        | REVISED - | Proceedings and Principles Licensis and States and Stat |                                                | I–155 RAMP E          |                                                            | CONTRACT NO. 68620             |                    |  |
| PLOT DATE = 7/16/2012              | DATE - JULY 20, 2012 | REVISED - |                                                                                                                                                                                                                                                                                                                                                                                                                                                                                                                                                                                                                                                                                                                                                                                                                                                                                                                                                                                                                                                                                                                                                                                                                                                                                                                                                                                                                                                                                                                                                                                                                                                                                                                                                                                                                                                                                                                                                                                                                                                                                                                                |                                                | SCALE: 1"=50"         | SHEET NO. 23 OF 43 SHEETS STA. 230+00.00 TO STA. 230+86.26 | ILLINOIS FED. AIC              |                    |  |
|                                    |                      |           |                                                                                                                                                                                                                                                                                                                                                                                                                                                                                                                                                                                                                                                                                                                                                                                                                                                                                                                                                                                                                                                                                                                                                                                                                                                                                                                                                                                                                                                                                                                                                                                                                                                                                                                                                                                                                                                                                                                                                                                                                                                                                                                                |                                                |                       | • 74 & 155                                                 |                                |                    |  |