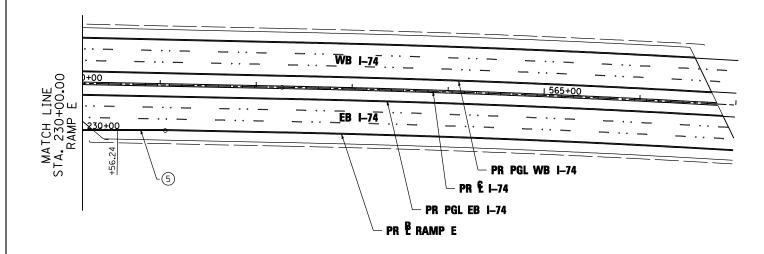

  (B) PREFORMED PLASTIC PAVEMENT MARKING, TYPE B LINE 6"
  (YELLOW) (10' DASH, 30' SKIP)

  (YELLOW) PREFORMED PLASTIC PAVEMENT MARKING, TYPE B LINE 6"
  (YELLOW)

| FILE NAME =                        | DESIGNED - SMS       | REVISED - | y Kackackia                                                                                                                                                                                                                                                                                                                                                                                                                                                                                                                                                                                                                                                                                                                                                                                                                                                                                                                                                                                                                                                                                                                                                                                                                                                                                                                                                                                                                                                                                                                                                                                                                                                                                                                                                                                                                                                                                                                                                                                                                                                                                                                    | STATE OF ILLINOIS DEPARTMENT OF TRANSPORTATION | PAVEMENT MARKING PLAN |                                                            | F.A.I. SECTION                 | COUNTY TOTAL SHEET |  |
|------------------------------------|----------------------|-----------|--------------------------------------------------------------------------------------------------------------------------------------------------------------------------------------------------------------------------------------------------------------------------------------------------------------------------------------------------------------------------------------------------------------------------------------------------------------------------------------------------------------------------------------------------------------------------------------------------------------------------------------------------------------------------------------------------------------------------------------------------------------------------------------------------------------------------------------------------------------------------------------------------------------------------------------------------------------------------------------------------------------------------------------------------------------------------------------------------------------------------------------------------------------------------------------------------------------------------------------------------------------------------------------------------------------------------------------------------------------------------------------------------------------------------------------------------------------------------------------------------------------------------------------------------------------------------------------------------------------------------------------------------------------------------------------------------------------------------------------------------------------------------------------------------------------------------------------------------------------------------------------------------------------------------------------------------------------------------------------------------------------------------------------------------------------------------------------------------------------------------------|------------------------------------------------|-----------------------|------------------------------------------------------------|--------------------------------|--------------------|--|
| \D468620-sht-I-155-RampE-pmk19.dgn | DRAWN - JLT          | REVISED - | Kaskaskia                                                                                                                                                                                                                                                                                                                                                                                                                                                                                                                                                                                                                                                                                                                                                                                                                                                                                                                                                                                                                                                                                                                                                                                                                                                                                                                                                                                                                                                                                                                                                                                                                                                                                                                                                                                                                                                                                                                                                                                                                                                                                                                      |                                                |                       |                                                            | • 90-[14R=(14HB-4.14_14HVB)BR] | TAZEWELL 2433 1527 |  |
| USER NAME = IDOT                   | CHECKED - LDC        | REVISED - | Proceedings and Principles Licensis and States and Stat |                                                | I–155 RAMP E          |                                                            | CONTRACT NO. 68620             |                    |  |
| PLOT DATE = 7/16/2012              | DATE - JULY 20, 2012 | REVISED - |                                                                                                                                                                                                                                                                                                                                                                                                                                                                                                                                                                                                                                                                                                                                                                                                                                                                                                                                                                                                                                                                                                                                                                                                                                                                                                                                                                                                                                                                                                                                                                                                                                                                                                                                                                                                                                                                                                                                                                                                                                                                                                                                |                                                | SCALE: 1"=50"         | SHEET NO. 23 OF 43 SHEETS STA. 230+00.00 TO STA. 230+86.26 | ILLINOIS FED. AIC              |                    |  |
|                                    |                      |           |                                                                                                                                                                                                                                                                                                                                                                                                                                                                                                                                                                                                                                                                                                                                                                                                                                                                                                                                                                                                                                                                                                                                                                                                                                                                                                                                                                                                                                                                                                                                                                                                                                                                                                                                                                                                                                                                                                                                                                                                                                                                                                                                |                                                |                       | • 74 & 155                                                 |                                |                    |  |