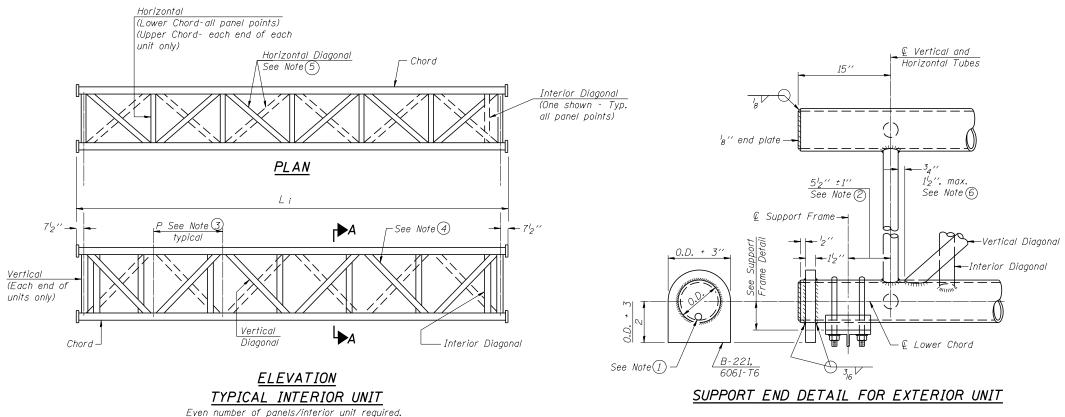

DETAIL A

- Contractor may alternatively use standard aluminum drive-fit cap to close end. ½" \$\phi\$ drain hole in end plate/drive-fit cap. (Typ. at ends of all chords)
- $5\frac{1}{2}$ " end dimension may vary by  $\pm 1$ " to provide uniform panel spacing (P).
- Panel spacing (P) shall be uniform for entire truss and between 4'-0" and 5'-0'' for Type I-A or 4'-0'' and 5'-6'' for Types II-A and III-A.
- Vertical Diagonals in front and back face shall alternate.
- Hidden lines show wind bracing alternates direction between planes of top and bottom chords.
- All diagonals shall be detailed for minimum offset from the panel point based on the following: Offset shall be such as to provide a  $^34^{\prime\prime}$  minimum to  $1^l_2{}^{\prime\prime}$  maximum clearance between any diagonal and any horizontal or vertical member, and to provide clearance for U-bolt connections of signs or walkway brackets.