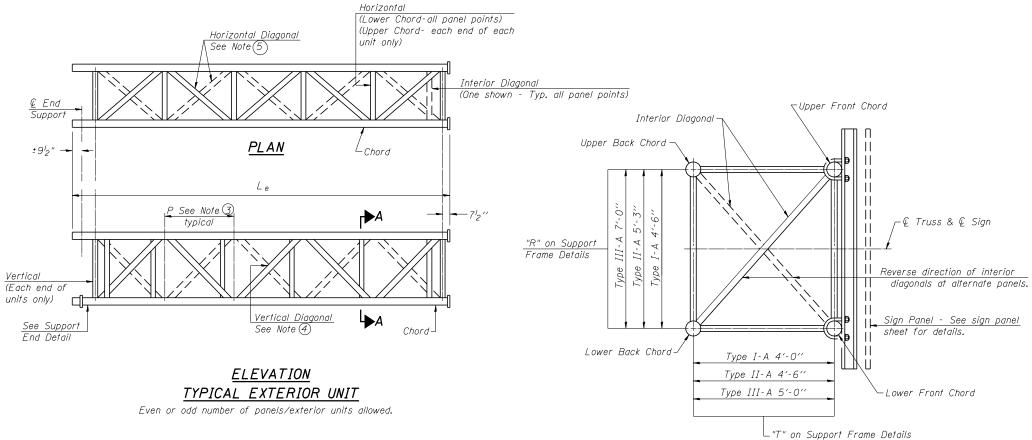

DETAIL A

- Contractor may alternatively use standard aluminum drive-fit cap to close end. ½" \$\phi\$ drain hole in end plate/drive-fit cap. (Typ. at ends of all chords)
- $5\frac{1}{2}$ " end dimension may vary by  $\pm 1$ " to provide uniform panel spacing (P).
- Panel spacing (P) shall be uniform for entire truss and between 4'-0" and 5'-0'' for Type I-A or 4'-0'' and 5'-6'' for Types II-A and III-A.
- Vertical Diagonals in front and back face shall alternate.
- Hidden lines show wind bracing alternates direction between planes of top and bottom chords.
- All diagonals shall be detailed for minimum offset from the panel point based on the following: Offset shall be such as to provide a  $^34^{\prime\prime}$  minimum to  $1^l_2{}^{\prime\prime}$  maximum clearance between any diagonal and any horizontal or vertical member, and to provide clearance for U-bolt connections of signs or walkway brackets.