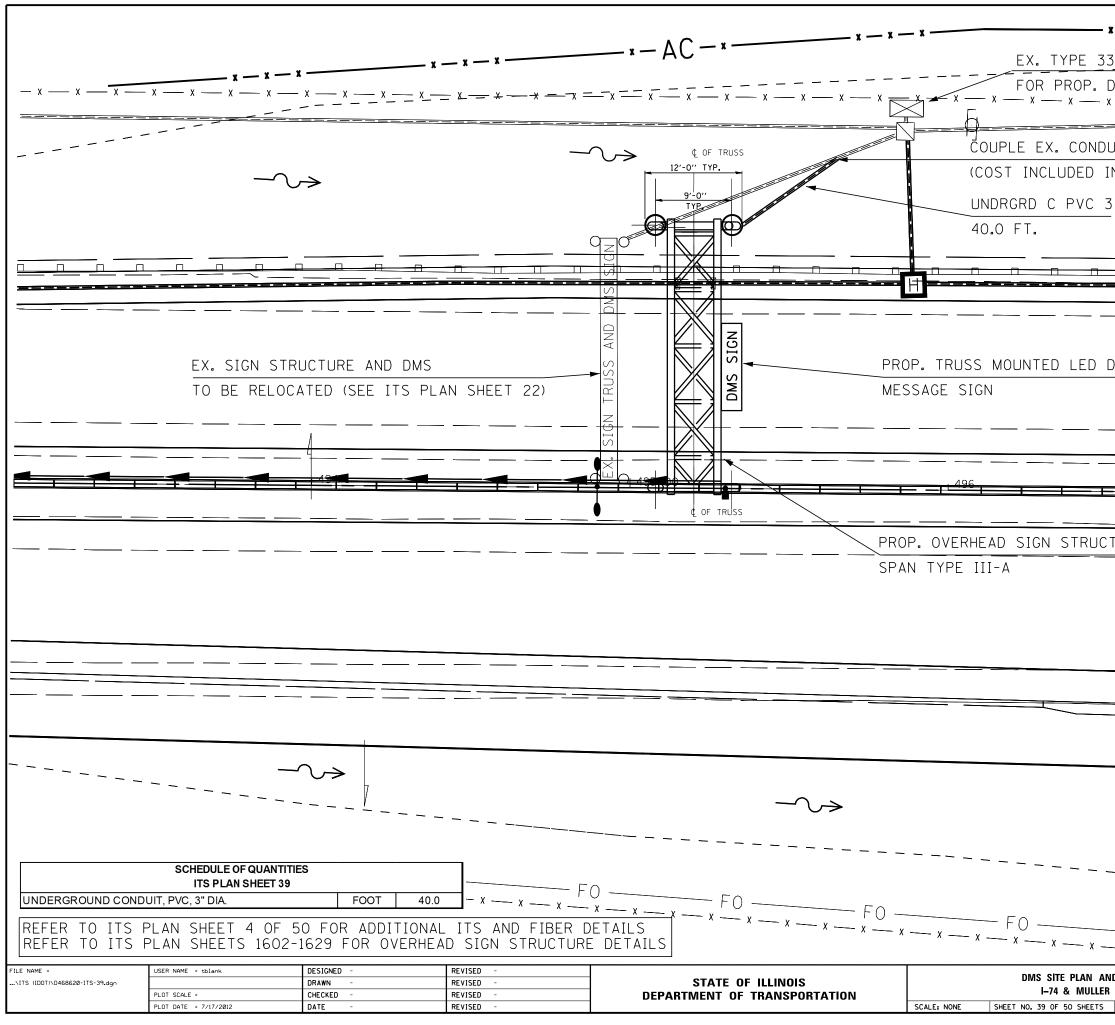

| UIT TO PROP. CONDUIT<br>N PRICE OF PROP. CONDUIT)<br>A<br>DYNAMIC<br>TURE<br>TURE<br>FO FO FO FC<br>MD DETAILS                                                                                                                                                                                                                                                                                                                                                                                                                                                                                                                                                                                                                                                                                                                                                                                                                                                                                                                                                                                                                                                                                                                                                                                                                                                                                                                                                                                                                                                                                                                                                                                                                                                                                                                                                                                                                                                                                                                                                                                          | •                                                                                                                                                                                                                                                                                                                                                                                                                                                                                                                                                                                                         | x — x — x —                  |
|---------------------------------------------------------------------------------------------------------------------------------------------------------------------------------------------------------------------------------------------------------------------------------------------------------------------------------------------------------------------------------------------------------------------------------------------------------------------------------------------------------------------------------------------------------------------------------------------------------------------------------------------------------------------------------------------------------------------------------------------------------------------------------------------------------------------------------------------------------------------------------------------------------------------------------------------------------------------------------------------------------------------------------------------------------------------------------------------------------------------------------------------------------------------------------------------------------------------------------------------------------------------------------------------------------------------------------------------------------------------------------------------------------------------------------------------------------------------------------------------------------------------------------------------------------------------------------------------------------------------------------------------------------------------------------------------------------------------------------------------------------------------------------------------------------------------------------------------------------------------------------------------------------------------------------------------------------------------------------------------------------------------------------------------------------------------------------------------------------|-----------------------------------------------------------------------------------------------------------------------------------------------------------------------------------------------------------------------------------------------------------------------------------------------------------------------------------------------------------------------------------------------------------------------------------------------------------------------------------------------------------------------------------------------------------------------------------------------------------|------------------------------|
| DMS CONTROLLER AND POWER     x x x x x x x x x x x x x x x x x x x                                                                                                                                                                                                                                                                                                                                                                                                                                                                                                                                                                                                                                                                                                                                                                                                                                                                                                                                                                                                                                                                                                                                                                                                                                                                                                                                                                                                                                                                                                                                                                                                                                                                                                                                                                                                                                                                                                                                                                                                                                      | •                                                                                                                                                                                                                                                                                                                                                                                                                                                                                                                                                                                                         |                              |
| UIT TO PROP. CONDUIT<br>IN PRICE OF PROP. CONDUIT)                                                                                                                                                                                                                                                                                                                                                                                                                                                                                                                                                                                                                                                                                                                                                                                                                                                                                                                                                                                                                                                                                                                                                                                                                                                                                                                                                                                                                                                                                                                                                                                                                                                                                                                                                                                                                                                                                                                                                                                                                                                      | <u>da its cadidil — —</u><br>DMS controller and                                                                                                                                                                                                                                                                                                                                                                                                                                                                                                                                                           | $POWER \qquad x - x - x - x$ |
| IN PRICE OF PROP. CONDUIT)                                                                                                                                                                                                                                                                                                                                                                                                                                                                                                                                                                                                                                                                                                                                                                                                                                                                                                                                                                                                                                                                                                                                                                                                                                                                                                                                                                                                                                                                                                                                                                                                                                                                                                                                                                                                                                                                                                                                                                                                                                                                              | < x x x x x x x x x x x x x x x x x x x x x x x x x x x x x x x x x x x x x x x x x x x x x x x x x x x x x x x x x x x x x x x x x x x x x x x x x x x x x x x x x x x x x x x x x x x x x x x x x x x x x x x x x x x x x x x x x x x x x x x x x x x x x x x x x x x x x x x x x x x x x x x x x x x x x x x x x x x x x x x x x x x x x x x x x x x x x x x x x x x x x x x x x x x x x x x x x x x x x x x x x x x x x x x x x x x x x x x x x x x x x x x x x x x x x x x x x x x x x x x x x x x x x x x x x x x x x x x x x x x x x x x x x x x x x x x x x x x x x x x x x x x x x x x x x x x x | _ x _ x _ ^                  |
| N PRICE OF PROP. CONDUIT)       Δ       Δ       DYNAMIC       1       1       1       1       1       1       1       1       1       1       1       1       1       1       1       1       1       1       1       1       1       1       1       1       1       1       1       1       1       1       1       1       1       1       1       1       1       1       1       1       1       1       1       1       1       1       1 <th1< th="">       1</th1<>                                                                                                                                                                                                                                                                                                                                                                                                                                                                                                                                                                                                                                                                                                                                                                                                                                                                                                                                                                                                                                                                                                                                                                                                                                                                                                                                                                                                                                                                                                                                                                                                                             |                                                                                                                                                                                                                                                                                                                                                                                                                                                                                                                                                                                                           |                              |
| DYNAMIC   1   1   1   1   1   1   1   1   1   1   1   1   1   1   1   1   1   1   1   1   1   1   1   1   1   1   1   1   1   1   1   1   1   1   1   1   1   1   1   1   1   1   1   1   1   1   1   1   1   1   1   1   1   1   1   1   1   1   1   1   1   1   1   1   1   1    1 <td></td> <td></td>                                                                                                                                                                                                                                                                                                                                                                                                                                                                                                                                                                                                                                                                                                                                                                                                                                                                                                                                                                                                                                                                                                                                                                                                                                                                                                                                                                                                                                                                                                                                                                                                                                                                                                                                                                                                |                                                                                                                                                                                                                                                                                                                                                                                                                                                                                                                                                                                                           |                              |
| DYNAMIC   Image: second secon                     | 3                                                                                                                                                                                                                                                                                                                                                                                                                                                                                                                                                                                                         | $\Delta$                     |
| Image: marked bit is a set of the set of th | -                                                                                                                                                                                                                                                                                                                                                                                                                                                                                                                                                                                                         |                              |
| Image: marked bit is a set of the set of th |                                                                                                                                                                                                                                                                                                                                                                                                                                                                                                                                                                                                           |                              |
| Image: marked bit is a set of the set of th |                                                                                                                                                                                                                                                                                                                                                                                                                                                                                                                                                                                                           |                              |
| Image: marked bit is a set of the set of th |                                                                                                                                                                                                                                                                                                                                                                                                                                                                                                                                                                                                           |                              |
| Image: marked bit is a set of the set of th |                                                                                                                                                                                                                                                                                                                                                                                                                                                                                                                                                                                                           |                              |
| TURE     FO     FC                                                                                                                                                                                                                                                                                                                                                                                                                                                                                                                                                                                                                                                                                                                                                                                                                                                                                                                                                                                                                                                                                                                                                                                                                                                                                                                                                                                                                                                                                                                                                                                                                                                                                                                                                                                                                                                                                                                                                                                                                                                                                      | DYNAMIC                                                                                                                                                                                                                                                                                                                                                                                                                                                                                                                                                                                                   |                              |
| TURE     FO     FC       FO     FO     FC       ND DETAILS     FAP:     SECTION     COUNTY     SHEET       TA JOCINARY     SECTION     COUNTY     SHEET     NO.       BOAD     TA JOCINARY     SECTION     COUNTY     SHEET                                                                                                                                                                                                                                                                                                                                                                                                                                                                                                                                                                                                                                                                                                                                                                                                                                                                                                                                                                                                                                                                                                                                                                                                                                                                                                                                                                                                                                                                                                                                                                                                                                                                                                                                                                                                                                                                             |                                                                                                                                                                                                                                                                                                                                                                                                                                                                                                                                                                                                           |                              |
| TURE     FO     FC       FO     FO     FC       ND DETAILS     FAP:     SECTION     COUNTY     SHEET       TA JOCINARY     SECTION     COUNTY     SHEET     NO.       BOAD     TA JOCINARY     SECTION     COUNTY     SHEET                                                                                                                                                                                                                                                                                                                                                                                                                                                                                                                                                                                                                                                                                                                                                                                                                                                                                                                                                                                                                                                                                                                                                                                                                                                                                                                                                                                                                                                                                                                                                                                                                                                                                                                                                                                                                                                                             |                                                                                                                                                                                                                                                                                                                                                                                                                                                                                                                                                                                                           |                              |
| TURE     FO     FC       FO     FO     FC       ND DETAILS     FAP:     SECTION     COUNTY     SHEET       TA JOCINARY     SECTION     COUNTY     SHEET     NO.       BOAD     TA JOCINARY     SECTION     COUNTY     SHEET                                                                                                                                                                                                                                                                                                                                                                                                                                                                                                                                                                                                                                                                                                                                                                                                                                                                                                                                                                                                                                                                                                                                                                                                                                                                                                                                                                                                                                                                                                                                                                                                                                                                                                                                                                                                                                                                             |                                                                                                                                                                                                                                                                                                                                                                                                                                                                                                                                                                                                           |                              |
| FO     FC       ID DETAILS     FRE.     SECTION     COUNT TOTAL SHEETS       T4     90-LI4Rg(14HB-4,14,14HVB)BR     TAZEWELL     2433     1703       CONTRACT NO. 68620     CONTRACT NO. 68620     CONTRACT NO. 68620                                                                                                                                                                                                                                                                                                                                                                                                                                                                                                                                                                                                                                                                                                                                                                                                                                                                                                                                                                                                                                                                                                                                                                                                                                                                                                                                                                                                                                                                                                                                                                                                                                                                                                                                                                                                                                                                                   |                                                                                                                                                                                                                                                                                                                                                                                                                                                                                                                                                                                                           |                              |
| FO     FC       WD DETAILS     FAP.     SECTION     COUNT TOTAL SHEETS       T4     90-L14Rg(14HB-4,14,14HVB)BR     TAZEWELL     2433     1703       GRAD     T4     90-L14Rg(14HB-4,14,14HVB)BR     TAZEWELL     2433     1703                                                                                                                                                                                                                                                                                                                                                                                                                                                                                                                                                                                                                                                                                                                                                                                                                                                                                                                                                                                                                                                                                                                                                                                                                                                                                                                                                                                                                                                                                                                                                                                                                                                                                                                                                                                                                                                                         |                                                                                                                                                                                                                                                                                                                                                                                                                                                                                                                                                                                                           | <b>I</b>                     |
| F.A.P.<br>RTE. SECTION TOTAL<br>SHEETS SHEET<br>NO.   8 ROAD 74 90-[14R;(14HB-4,14,14HVB)BR] TAZEWELL 2433 1703   CONTRACT NO. 68620                                                                                                                                                                                                                                                                                                                                                                                                                                                                                                                                                                                                                                                                                                                                                                                                                                                                                                                                                                                                                                                                                                                                                                                                                                                                                                                                                                                                                                                                                                                                                                                                                                                                                                                                                                                                                                                                                                                                                                    | TURE                                                                                                                                                                                                                                                                                                                                                                                                                                                                                                                                                                                                      |                              |
| F.A.P.<br>RTE. SECTION TOTAL<br>SHEETS SHEET<br>NO.   ROAD 74 90-[14R;(14HB-4,14,14HVB)BR] TAZEWELL 2433 1703   CONTRACT NO. 68620                                                                                                                                                                                                                                                                                                                                                                                                                                                                                                                                                                                                                                                                                                                                                                                                                                                                                                                                                                                                                                                                                                                                                                                                                                                                                                                                                                                                                                                                                                                                                                                                                                                                                                                                                                                                                                                                                                                                                                      |                                                                                                                                                                                                                                                                                                                                                                                                                                                                                                                                                                                                           |                              |
| F.A.P.<br>RTE. SECTION TOTAL<br>SHEETS SHEET<br>NO.   ROAD 74 90-[14R;(14HB-4,14,14HVB)BR] TAZEWELL 2433 1703   CONTRACT NO. 68620                                                                                                                                                                                                                                                                                                                                                                                                                                                                                                                                                                                                                                                                                                                                                                                                                                                                                                                                                                                                                                                                                                                                                                                                                                                                                                                                                                                                                                                                                                                                                                                                                                                                                                                                                                                                                                                                                                                                                                      |                                                                                                                                                                                                                                                                                                                                                                                                                                                                                                                                                                                                           |                              |
| ID DETAILS     F.A.P.<br>RTE.     SECTION     COUNTY     TOTAL<br>SHEETS     SHEET<br>NO.       ROAD     74 90-[14R;(14HB-4,14,14HVB)BR]     TAZEWELL     2433     1703       CONTRACT     NO.     68620                                                                                                                                                                                                                                                                                                                                                                                                                                                                                                                                                                                                                                                                                                                                                                                                                                                                                                                                                                                                                                                                                                                                                                                                                                                                                                                                                                                                                                                                                                                                                                                                                                                                                                                                                                                                                                                                                                |                                                                                                                                                                                                                                                                                                                                                                                                                                                                                                                                                                                                           |                              |
| ID DETAILS     F.A.P.<br>RTE.     SECTION     COUNTY     TOTAL<br>SHEETS     SHEET<br>NO.       ROAD     74 90-[14R;(14HB-4,14,14HVB)BR]     TAZEWELL     2433     1703       CONTRACT     NO.     68620                                                                                                                                                                                                                                                                                                                                                                                                                                                                                                                                                                                                                                                                                                                                                                                                                                                                                                                                                                                                                                                                                                                                                                                                                                                                                                                                                                                                                                                                                                                                                                                                                                                                                                                                                                                                                                                                                                |                                                                                                                                                                                                                                                                                                                                                                                                                                                                                                                                                                                                           |                              |
| F.A.P.<br>RTE. SECTION TOTAL<br>SHEETS SHEET<br>NO.   ROAD 74 90-[14R;(14HB-4,14,14HVB)BR] TAZEWELL 2433 1703   CONTRACT NO. 68620                                                                                                                                                                                                                                                                                                                                                                                                                                                                                                                                                                                                                                                                                                                                                                                                                                                                                                                                                                                                                                                                                                                                                                                                                                                                                                                                                                                                                                                                                                                                                                                                                                                                                                                                                                                                                                                                                                                                                                      |                                                                                                                                                                                                                                                                                                                                                                                                                                                                                                                                                                                                           |                              |
| ID DETAILS     F.A.P.<br>RTE.     SECTION     COUNTY     TOTAL<br>SHEETS     SHEET<br>NO.       ROAD     74 90-[14R;(14HB-4,14,14HVB)BR]     TAZEWELL     2433     1703       CONTRACT     NO.     68620                                                                                                                                                                                                                                                                                                                                                                                                                                                                                                                                                                                                                                                                                                                                                                                                                                                                                                                                                                                                                                                                                                                                                                                                                                                                                                                                                                                                                                                                                                                                                                                                                                                                                                                                                                                                                                                                                                |                                                                                                                                                                                                                                                                                                                                                                                                                                                                                                                                                                                                           |                              |
| ID DETAILS     F.A.P.<br>RTE.     SECTION     COUNTY     TOTAL<br>SHEETS     SHEET<br>NO.       ROAD     74 90-[14R;(14HB-4,14,14HVB)BR]     TAZEWELL     2433     1703       CONTRACT     NO.     68620                                                                                                                                                                                                                                                                                                                                                                                                                                                                                                                                                                                                                                                                                                                                                                                                                                                                                                                                                                                                                                                                                                                                                                                                                                                                                                                                                                                                                                                                                                                                                                                                                                                                                                                                                                                                                                                                                                |                                                                                                                                                                                                                                                                                                                                                                                                                                                                                                                                                                                                           |                              |
| ID DETAILS     F.A.P.<br>RTE.     SECTION     COUNTY     TOTAL<br>SHEETS     SHEET<br>NO.       ROAD     74 90-[14R;(14HB-4,14,14HVB)BR]     TAZEWELL     2433     1703       CONTRACT     NO.     68620                                                                                                                                                                                                                                                                                                                                                                                                                                                                                                                                                                                                                                                                                                                                                                                                                                                                                                                                                                                                                                                                                                                                                                                                                                                                                                                                                                                                                                                                                                                                                                                                                                                                                                                                                                                                                                                                                                |                                                                                                                                                                                                                                                                                                                                                                                                                                                                                                                                                                                                           |                              |
| ID DETAILS     F.A.P.<br>RTE.     SECTION     COUNTY     TOTAL<br>SHEETS     SHEET<br>NO.       ROAD     74 90-[14R;(14HB-4,14,14HVB)BR]     TAZEWELL     2433     1703       CONTRACT     NO.     68620                                                                                                                                                                                                                                                                                                                                                                                                                                                                                                                                                                                                                                                                                                                                                                                                                                                                                                                                                                                                                                                                                                                                                                                                                                                                                                                                                                                                                                                                                                                                                                                                                                                                                                                                                                                                                                                                                                |                                                                                                                                                                                                                                                                                                                                                                                                                                                                                                                                                                                                           |                              |
| F.A.P.<br>RTE. SECTION TOTAL<br>SHEETS SHEET<br>NO.   ROAD 74 90-[14R;(14HB-4,14,14HVB)BR] TAZEWELL 2433 1703   CONTRACT NO. 68620                                                                                                                                                                                                                                                                                                                                                                                                                                                                                                                                                                                                                                                                                                                                                                                                                                                                                                                                                                                                                                                                                                                                                                                                                                                                                                                                                                                                                                                                                                                                                                                                                                                                                                                                                                                                                                                                                                                                                                      |                                                                                                                                                                                                                                                                                                                                                                                                                                                                                                                                                                                                           |                              |
| F.A.P.<br>RTE. SECTION TOTAL<br>SHEETS SHEET<br>NO.   ROAD 74 90-[14R;(14HB-4,14,14HVB)BR] TAZEWELL 2433 1703   CONTRACT NO. 68620                                                                                                                                                                                                                                                                                                                                                                                                                                                                                                                                                                                                                                                                                                                                                                                                                                                                                                                                                                                                                                                                                                                                                                                                                                                                                                                                                                                                                                                                                                                                                                                                                                                                                                                                                                                                                                                                                                                                                                      |                                                                                                                                                                                                                                                                                                                                                                                                                                                                                                                                                                                                           |                              |
| F.A.P.<br>RTE. SECTION TOTAL<br>SHEETS SHEET<br>NO.   ROAD 74 90-[14R;(14HB-4,14,14HVB)BR] TAZEWELL 2433 1703   CONTRACT NO. 68620                                                                                                                                                                                                                                                                                                                                                                                                                                                                                                                                                                                                                                                                                                                                                                                                                                                                                                                                                                                                                                                                                                                                                                                                                                                                                                                                                                                                                                                                                                                                                                                                                                                                                                                                                                                                                                                                                                                                                                      |                                                                                                                                                                                                                                                                                                                                                                                                                                                                                                                                                                                                           | _                            |
| ROAD     74     90-[14R;(14HB-4,14,14HVB)BR]     TAZEWELL     2433     1703       CONTRACT     NO.     68620     0     0     0     0     0     0     0     0     0     0     0     0     0     0     0     0     0     0     0     0     0     0     0     0     0     0     0     0     0     0     0     0     0     0     0     0     0     0     0     0     0     0     0     0     0     0     0     0     0     0     0     0     0     0     0     0     0     0     0     0     0     0     0     0     0     0     0     0     0     0     0     0     0     0     0     0     0     0     0     0     0     0     0     0     0     0     0     0     0     0     0     0     0     0                                                                                                                                                                                                                                                                                                                                                                                                                                                                                                                                                                                                                                                                                                                                                                                                                                                                                                                                                                                                                                                                                                                                                                                                                                                                                                                                                                                                        | — FU —                                                                                                                                                                                                                                                                                                                                                                                                                                                                                                                                                                                                    | - FO FC                      |
| CONTRACT NO. 68620                                                                                                                                                                                                                                                                                                                                                                                                                                                                                                                                                                                                                                                                                                                                                                                                                                                                                                                                                                                                                                                                                                                                                                                                                                                                                                                                                                                                                                                                                                                                                                                                                                                                                                                                                                                                                                                                                                                                                                                                                                                                                      |                                                                                                                                                                                                                                                                                                                                                                                                                                                                                                                                                                                                           |                              |
|                                                                                                                                                                                                                                                                                                                                                                                                                                                                                                                                                                                                                                                                                                                                                                                                                                                                                                                                                                                                                                                                                                                                                                                                                                                                                                                                                                                                                                                                                                                                                                                                                                                                                                                                                                                                                                                                                                                                                                                                                                                                                                         |                                                                                                                                                                                                                                                                                                                                                                                                                                                                                                                                                                                                           | CONTRACT NO. 68620           |