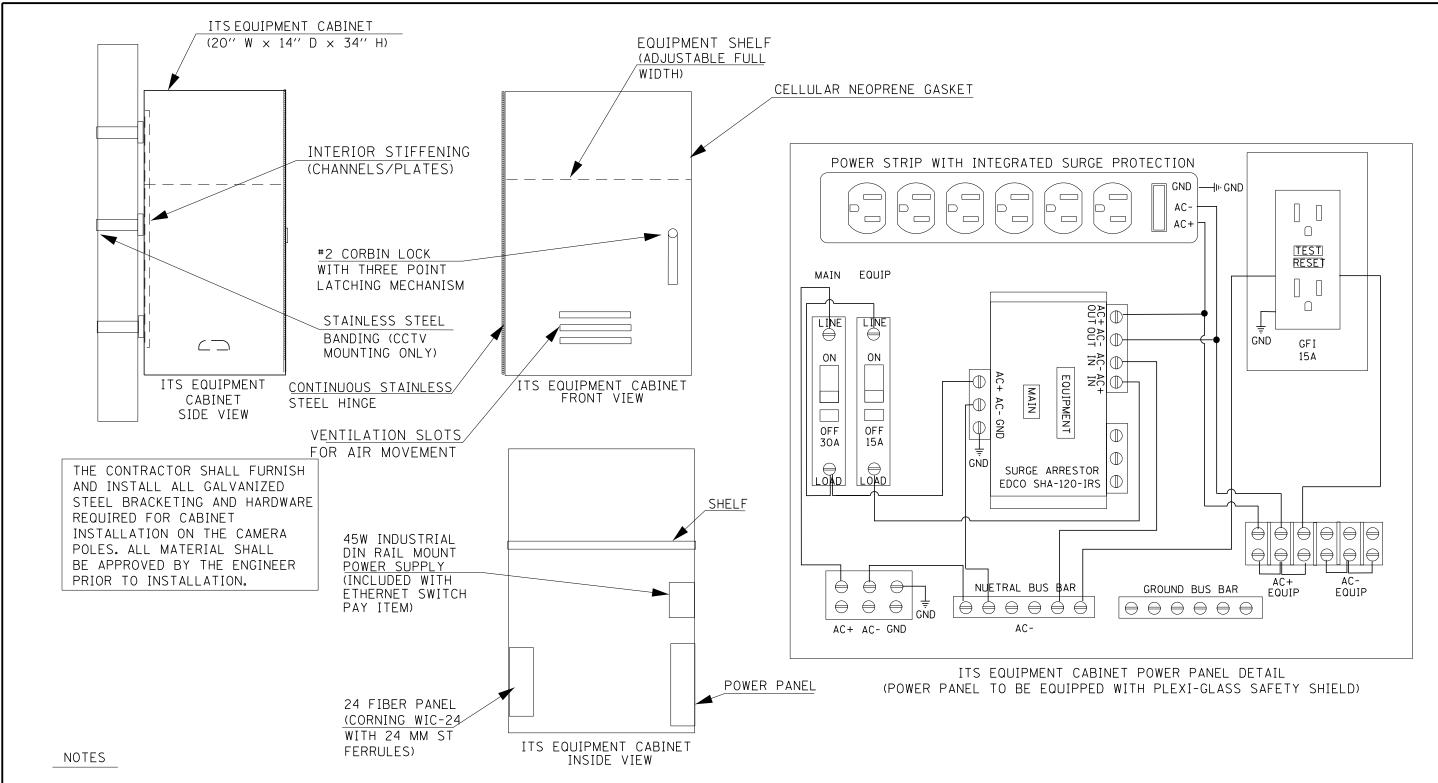

- 1. THE ITS EQUIPMENT CABINET SHALL BE A NEMA TYPE 3R CABINET WITH MINIMUM OUTSIDE DIMENSIONS OF 34" (H) X 20" (W) X 14" (D). THE CABINET SHALL BE CONSTRUCTED FROM .125" THICK ALUMINUM AND HAVE A NATURAL FINISH.
- 2. THE CABINET SHALL BE FURNISHED WITH ONE ADJUSTABLE HEIGHT SHELF, THREE POSITION DOOR STOP (90, 120, 180 DEGREES), NEOPRENE DOOR GASKET, AIR VENT LOUVERS, CONTINUOUS STAINLESS STEEL DOOR HINGE, INTERIOR STIFFENERS FOR MOUNTING, THREE POINT LATCHING MECHANISM WITH #2 CORBIN LOCK, 24 FIBER INTERCONNECT CENTER, POWER PANEL, AND ALL STAINLESS STEEL HARDWARE.
- 3. THE CABINET SHALL BE EQUIPPED WITH A THERMOSTATICALLY CONTROLLER VENTILATION FAN AND DELUXE PLEATED AIR FILTER.
- 4. THE CONTRACTOR SHALL INSTALL ALL DIN RAIL MOUNTED EQUIPMENT (ETHERNET SWITCH AND POWER SUPPLY) IN THE CABINET.