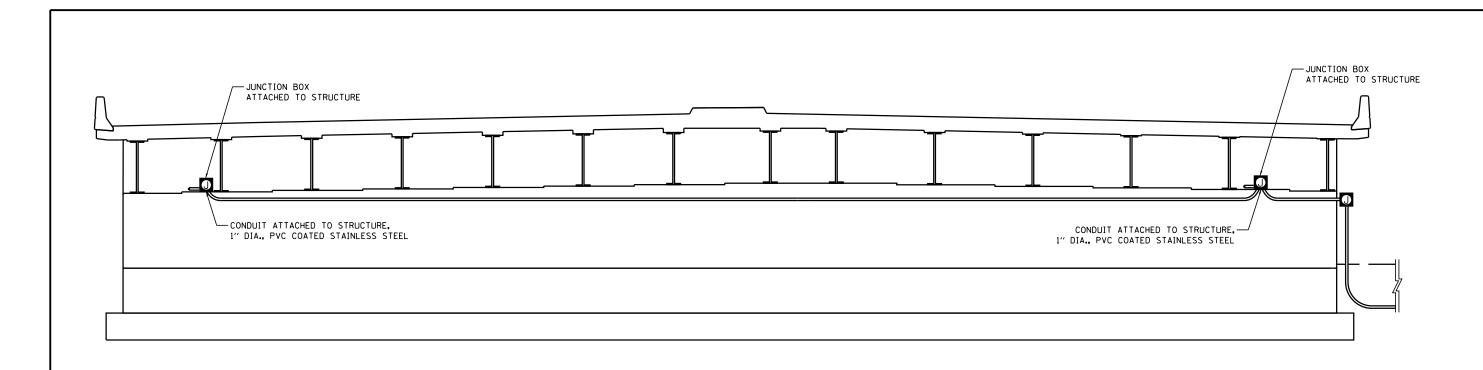

## SOUTH ABUTMENT ELEVATION - SECTION - A-A

LOOKING SOUTH

NOTE: SEE LIGHTING PLAN SHEET 38 FOR PLAN VIEW OF SECTION CUT LOCATIONS.