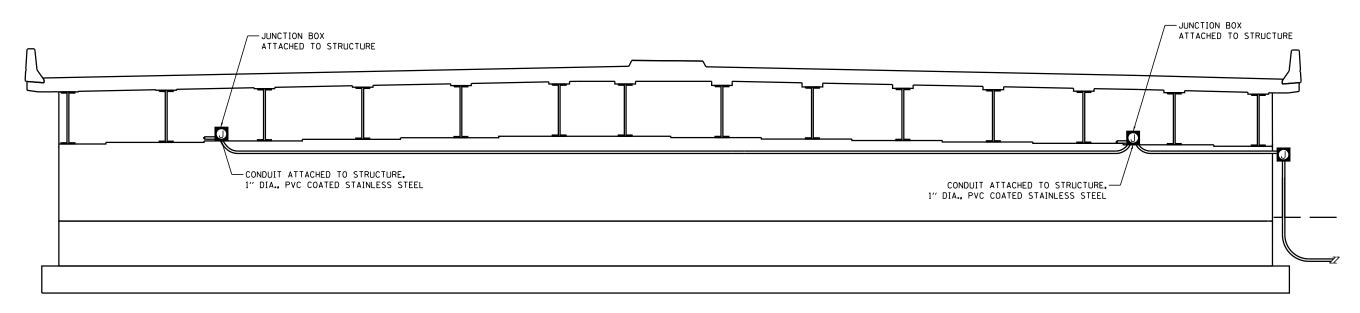

## NORTH ABUTMENT ELEVATION - SECTION - B-B

LOOKING NORTH

NOTE: SEE LIGHTING PLAN SHEET 38 FOR PLAN VIEW OF SECTION CUT LOCATIONS.

| FILE NAME =                                            | DESIGNED - BENESCH   | REVISED - |                                   |                              | I–74 UNDERDECK LIGHTING |                                 |         | F.A.I.   | SECTION                                 | COUNTY   | TOTAL SHEET<br>SHEETS NO. |
|--------------------------------------------------------|----------------------|-----------|-----------------------------------|------------------------------|-------------------------|---------------------------------|---------|----------|-----------------------------------------|----------|---------------------------|
| \D468620-sht-Lighting_Details-Underdeck01 dQRAWN - NLH |                      | REVISED - | 🛮 🕰 benesch 🖟                     | STATE OF ILLINOIS            | AT MORTON AVENUE        |                                 |         | • 90-[14 | IR:(14HB-4.14.14HVB)BR]                 | TAZEWELL | 2433 1754                 |
| USER NAME = tblank                                     | CHECKED - GHT        | REVISED - | engineers - scientists - planners | DEPARTMENT OF TRANSPORTATION | AT WORTON AVENUE        |                                 |         |          | ,,,,,,,,,,,,,,,,,,,,,,,,,,,,,,,,,,,,,,, |          | T NO. 68620               |
| PLOT DATE = 9/5/2012                                   | DATE - JULY 20, 2012 | REVISED - | ,                                 |                              | SCALE:                  | SHEET NO. 39 OF 138 SHEETS STA. | TO STA. |          | ILLINOIS FED. AI                        | PROJECT  |                           |