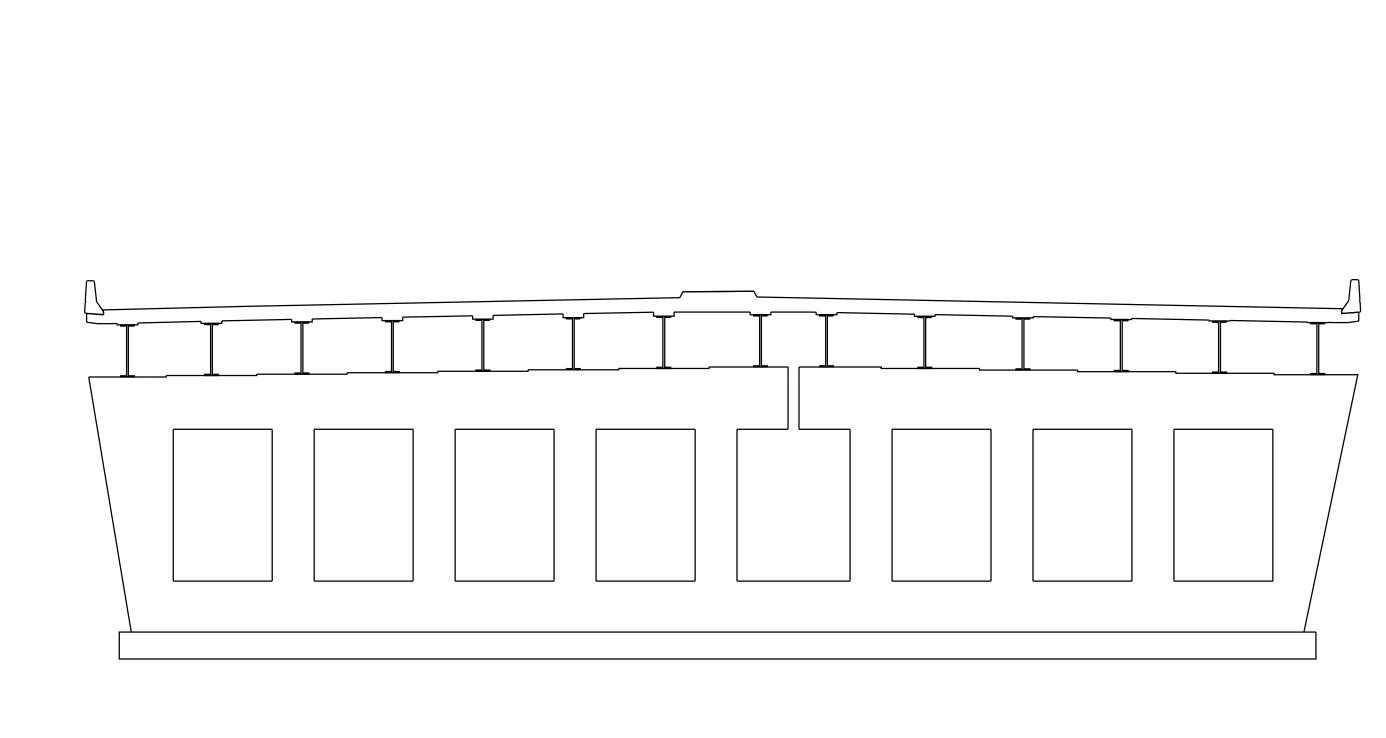

## PIER ELEVATION - SECTION C-C

LOOKING SOUTH

NOTE: FOR INFORMATION ONLY. SEE LIGHTING PLAN SHEET 38 FOR PLAN VIEW OF SECTION CUT LOCATIONS.

| FILE NAME =                               | DESIGNED | - | BENESCH       | REVISED - |                                   |
|-------------------------------------------|----------|---|---------------|-----------|-----------------------------------|
| \D468620-sht-Lighting_Details-Underdeck01 | d₽RAWN   | - | NLH           | REVISED - | benesch                           |
| JSER NAME = tblank                        | CHECKED  | - | GHT           | REVISED - | engineers - scientists - planners |
| PLOT DATE = 9/5/2012                      | DATE     | - | JULY 20, 2012 | REVISED - | •                                 |