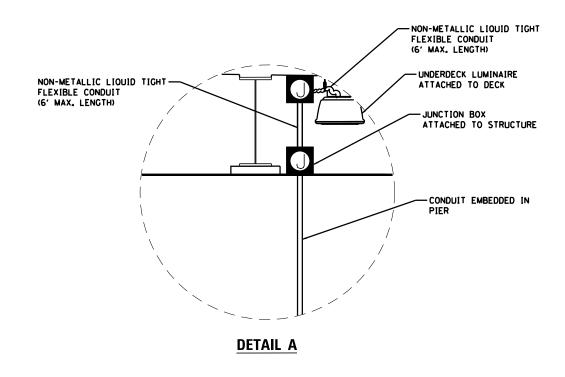

## PIER ELEVATION - SECTION A-A

LOOKING SOUTH

NOTE: SEE LIGHTING PLAN SHEET 42 FOR PLAN VIEW OF SECTION CUT LOCATIONS.

SCALE:

| FILE NAME =                                | DESIGNED | - | BENESCH       | REVISED - |  |
|--------------------------------------------|----------|---|---------------|-----------|--|
| \D468620-sht-Lighting_Details-Underdeck01. | d₽RAWN   | - | NLH           | REVISED - |  |
| USER NAME = tblank                         | CHECKED  | - | GHT           | REVISED - |  |
| PLOT DATE = 9/5/2012                       | DATE     | - | JULY 20, 2012 | REVISED - |  |
|                                            |          |   |               |           |  |