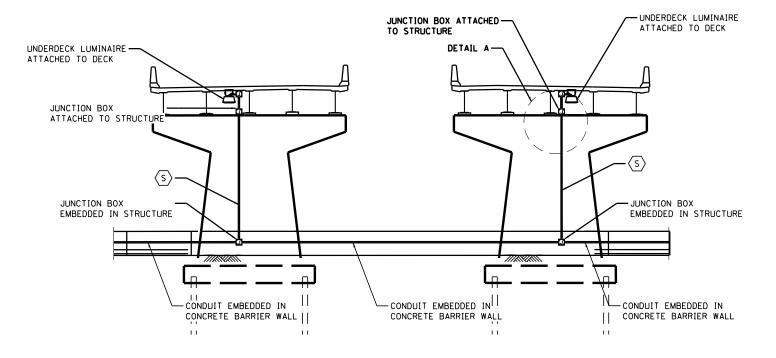

## PIER ELEVATION - SECTION A-A

LOOKING SOUTH

NOTE: SEE LIGHTING PLAN SHEET 42 FOR PLAN VIEW OF SECTION CUT LOCATIONS.

SCALE:

| FILE NAME =                                | DESIGNED | - | BENESCH       | REVISED - |  |
|--------------------------------------------|----------|---|---------------|-----------|--|
| \D468620-sht-Lighting_Details-Underdeck01. | d₽RAWN   | - | NLH           | REVISED - |  |
| USER NAME = tblank                         | CHECKED  | - | GHT           | REVISED - |  |
| PLOT DATE = 9/5/2012                       | DATE     | - | JULY 20, 2012 | REVISED - |  |
|                                            |          |   |               |           |  |