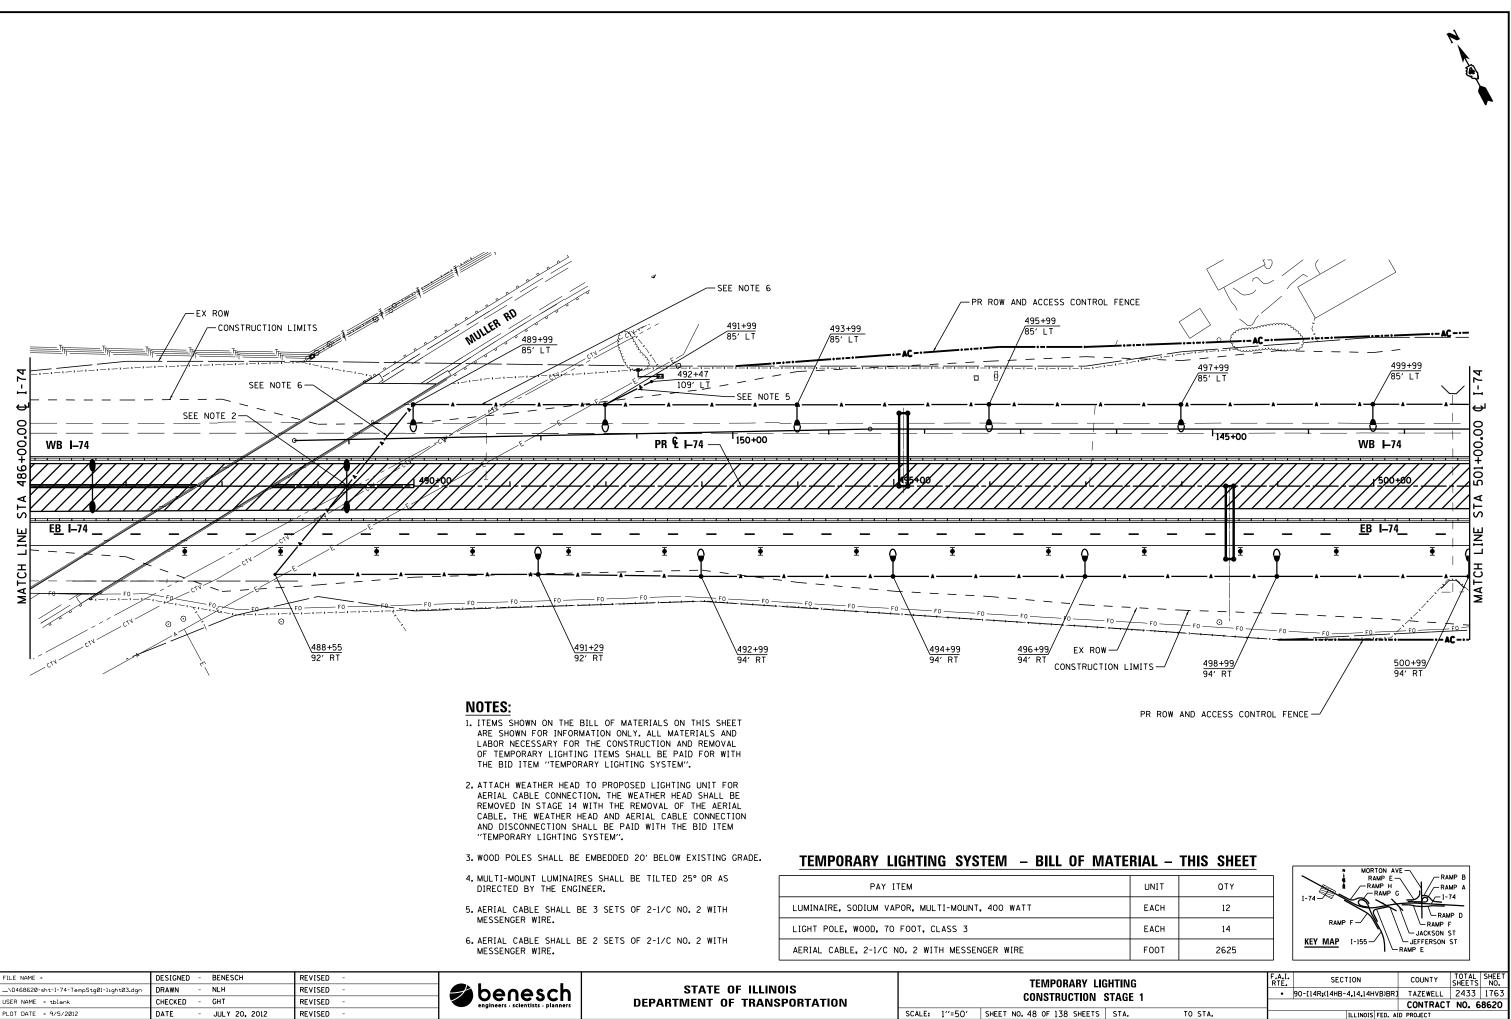

| PAY ITEM                                       |
|------------------------------------------------|
| LUMINAIRE, SODIUM VAPOR, MULTI-MOUNT, 400 WATT |
| LIGHT POLE, WOOD, 70 FOOT, CLASS 3             |
| AERIAL CABLE, 2-1/C NO. 2 WITH MESSENGER WIRE  |