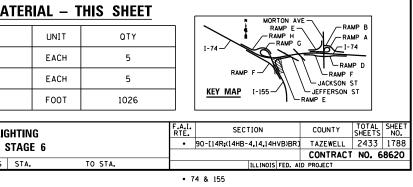

|          | о— _, -, -,<br><br>NB I-155 Р                | ERMANENT LIGHTING TO BE<br>BEGINNING THIS STAGE. | 205+00<br>A<br>O<br>A<br>O<br>A<br>O<br>A<br>O<br>A<br>O<br>A<br>O<br>A<br>O<br>A<br>O<br>A<br>O<br>A<br>O<br>A<br>O<br>A<br>O<br>A<br>O<br>A<br>O<br>A<br>O<br>A<br>O<br>A<br>O<br>A<br>O<br>A<br>O<br>A<br>O<br>A<br>O<br>A<br>O<br>A<br>O<br>A<br>O<br>A<br>O<br>A<br>O<br>A<br>O<br>A<br>O<br>A<br>O<br>A<br>O<br>A<br>O<br>A<br>O<br>A<br>O<br>A<br>O<br>A<br>O<br>A<br>O<br>A<br>O<br>A<br>O<br>A<br>O<br>A<br>O<br>A<br>O<br>A<br>O<br>A<br>O<br>A<br>O<br>A<br>O<br>A<br>O<br>A<br>O<br>A<br>O<br>A<br>O<br>A<br>O<br>A<br>O<br>A<br>A<br>A<br>A<br>A<br>A<br>A<br>A<br>A<br>A<br>A<br>A<br>A | D ACCESS CONTROL FENCE |                                                                                                                | о<br>о<br> |
|----------|----------------------------------------------|--------------------------------------------------|-------------------------------------------------------------------------------------------------------------------------------------------------------------------------------------------------------------------------------------------------------------------------------------------------------------------------------------------------------------------------------------------------------------------------------------------------------------------------------------------------------------------------------------------------------------------------------------------------------|------------------------|----------------------------------------------------------------------------------------------------------------|------------|
| PR E I-1 | PR ROW AND ACCESS C<br>CONSTRUCTION LIMITS – | PR P RAMP F                                      |                                                                                                                                                                                                                                                                                                                                                                                                                                                                                                                                                                                                       |                        | [<br>1 3 3<br>1 5 3<br>NB 1-155<br>1 9 9<br>9 9<br>9 9<br>1 0<br>1 0<br>1 0<br>1 0<br>1 0<br>1 0<br>1 0<br>1 0 |            |