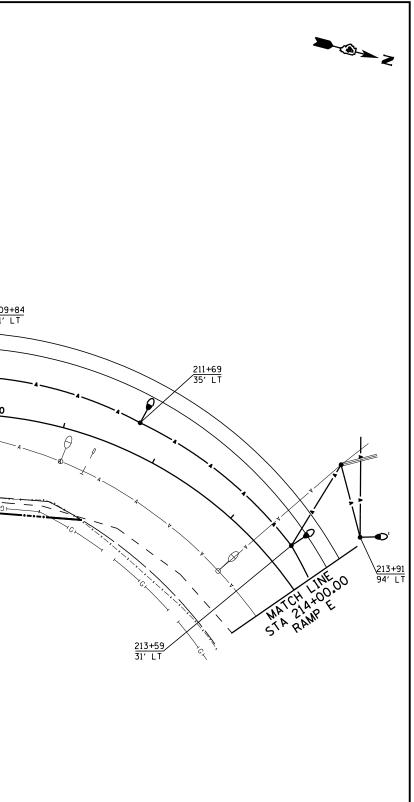

|          | о— _, -, -,<br><br>NB I-155 Р                | ERMANENT LIGHTING TO BE<br>BEGINNING THIS STAGE. | 205+00<br>A<br>O<br>A<br>O<br>A<br>O<br>A<br>O<br>A<br>O<br>A<br>O<br>A<br>O<br>A<br>O<br>A<br>O<br>A<br>O<br>A<br>O<br>A<br>O<br>A<br>O<br>A<br>O<br>A<br>O<br>A<br>O<br>A<br>O<br>A<br>O<br>A<br>O<br>A<br>O<br>A<br>O<br>A<br>O<br>A<br>O<br>A<br>O<br>A<br>O<br>A<br>O<br>A<br>O<br>A<br>O<br>A<br>O<br>A<br>O<br>A<br>O<br>A<br>O<br>A<br>O<br>A<br>O<br>A<br>O<br>A<br>O<br>A<br>O<br>A<br>O<br>A<br>O<br>A<br>O<br>A<br>O<br>A<br>O<br>A<br>O<br>A<br>O<br>A<br>O<br>A<br>O<br>A<br>O<br>A<br>O<br>A<br>O<br>A<br>O<br>A<br>O<br>A<br>A<br>A<br>A<br>A<br>A<br>A<br>A<br>A<br>A<br>A<br>A<br>A | D ACCESS CONTROL FENCE |                                                                                                                | о<br>о<br> |
|----------|----------------------------------------------|--------------------------------------------------|-------------------------------------------------------------------------------------------------------------------------------------------------------------------------------------------------------------------------------------------------------------------------------------------------------------------------------------------------------------------------------------------------------------------------------------------------------------------------------------------------------------------------------------------------------------------------------------------------------|------------------------|----------------------------------------------------------------------------------------------------------------|------------|
| PR E I-1 | PR ROW AND ACCESS C<br>CONSTRUCTION LIMITS – | PR P RAMP F                                      |                                                                                                                                                                                                                                                                                                                                                                                                                                                                                                                                                                                                       |                        | [<br>1 3 3<br>1 5 3<br>NB 1-155<br>1 9 9<br>9 9<br>9 9<br>1 0<br>1 0<br>1 0<br>1 0<br>1 0<br>1 0<br>1 0<br>1 0 |            |