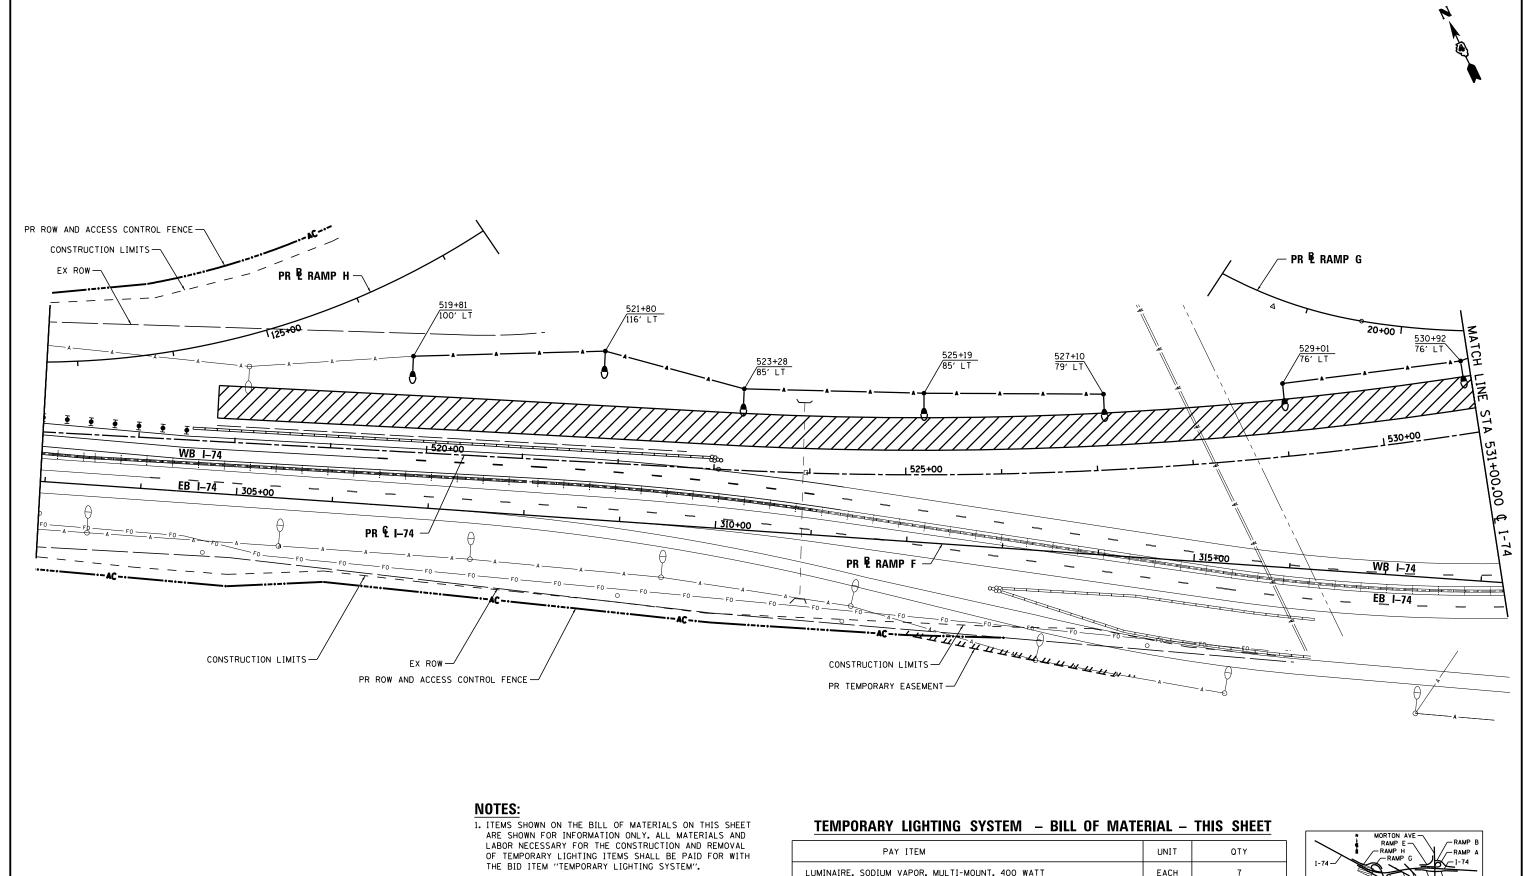

- 2. WOOD POLES SHALL BE EMBEDDED 20' BELOW EXISTING GRADE.
- 3. MULTI-MOUNT LUMINAIRES SHALL BE TILTED 25° OR AS DIRECTED BY THE ENGINEER.

| PAY ITEM                                       | UNIT | ОТҮ |
|------------------------------------------------|------|-----|
| LUMINAIRE, SODIUM VAPOR, MULTI-MOUNT, 400 WATT | EACH | 7   |
| LIGHT POLE, WOOD, 70 FOOT, CLASS 3             | EACH | 7   |
| AERIAL CABLE, 2-1/C NO. 2 WITH MESSENGER WIRE  | FOOT | 921 |