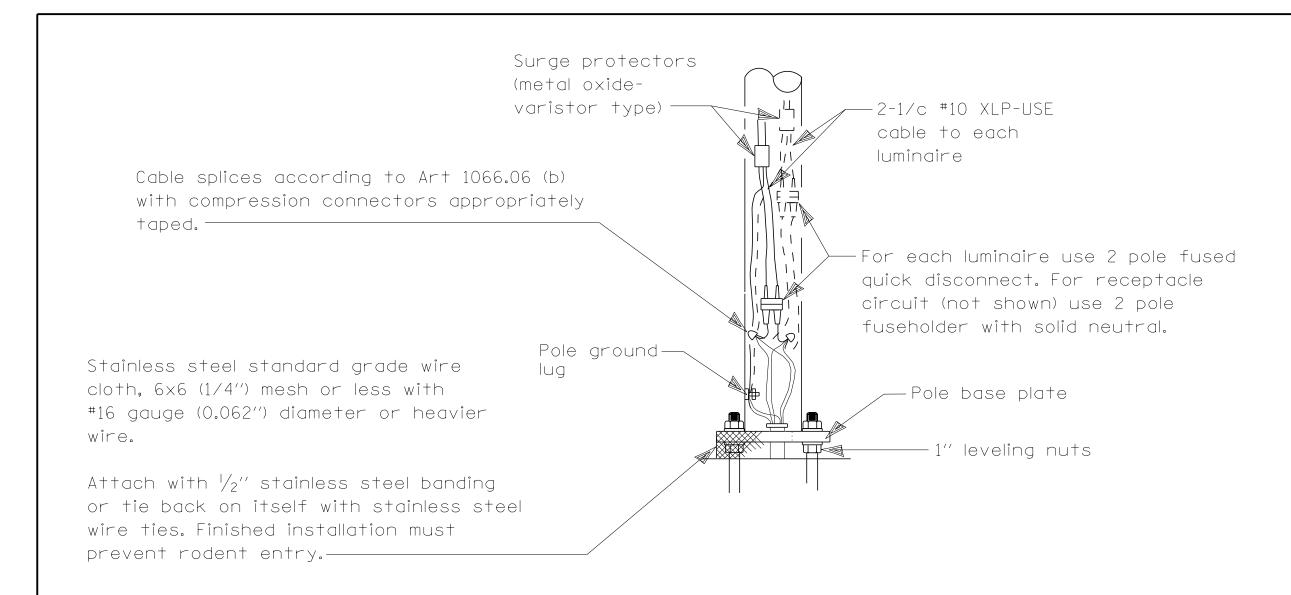

## POLE WIRING DETAIL

NO SCALE

## GENERAL NOTES

All cable splices shall be shrink tube unless another method has been specifically approved by the Engineer.

For example purposes the pole is shown on an anchor base. If the pole is required to be set on a breakaway base, consult the Standard Specifications.

All dimensions are in millimeters (inches) unless otherwise shown.

| FILE NAME =                                | DESIGNED -           | REVISED - |             |
|--------------------------------------------|----------------------|-----------|-------------|
| \D468620-sht-Lighting-Details_PoleHandhold | WDRAWNgn -           | REVISED - | <i>S</i> ≱h |
| USER NAME = tblank                         | CHECKED -            | REVISED - | engi        |
| PLOT DATE = 9/5/2012                       | DATE - JULY 20, 2012 | REVISED - |             |