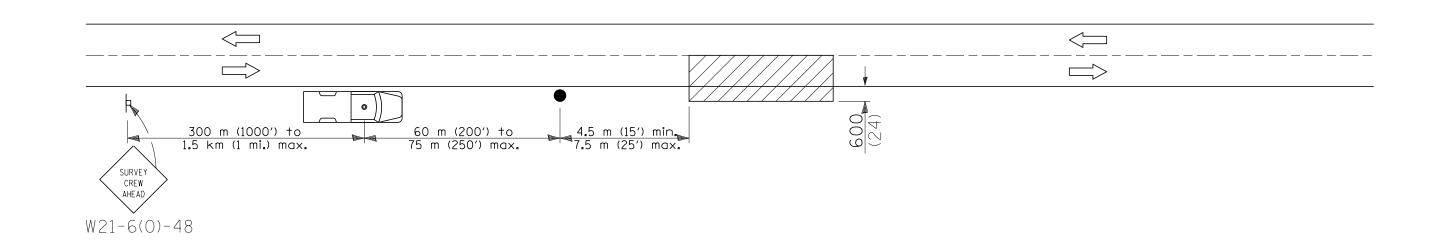

## SYMBOLS

Work area

TYPICAL APPLICATIONS

Utility operations

Sign on portable or permanent support

Truck with flashing amber light and dual emergency flashers

Flagger with traffic control sign

All dimensions are in millimeters (inches) unless otherwise shown.

| FILE NAME =                                | DESIGNED -             | REVISED - | benesch engineers - scientists - planners | STATE OF ILLINOIS<br>DEPARTMENT OF TRANSPORTATION | LIGHTING DETAILS<br>TEMPORARY LIGHTING DETAILS |                                          | F.A.I. SECTION                | COUNTY TOTAL SHEET |
|--------------------------------------------|------------------------|-----------|-------------------------------------------|---------------------------------------------------|--------------------------