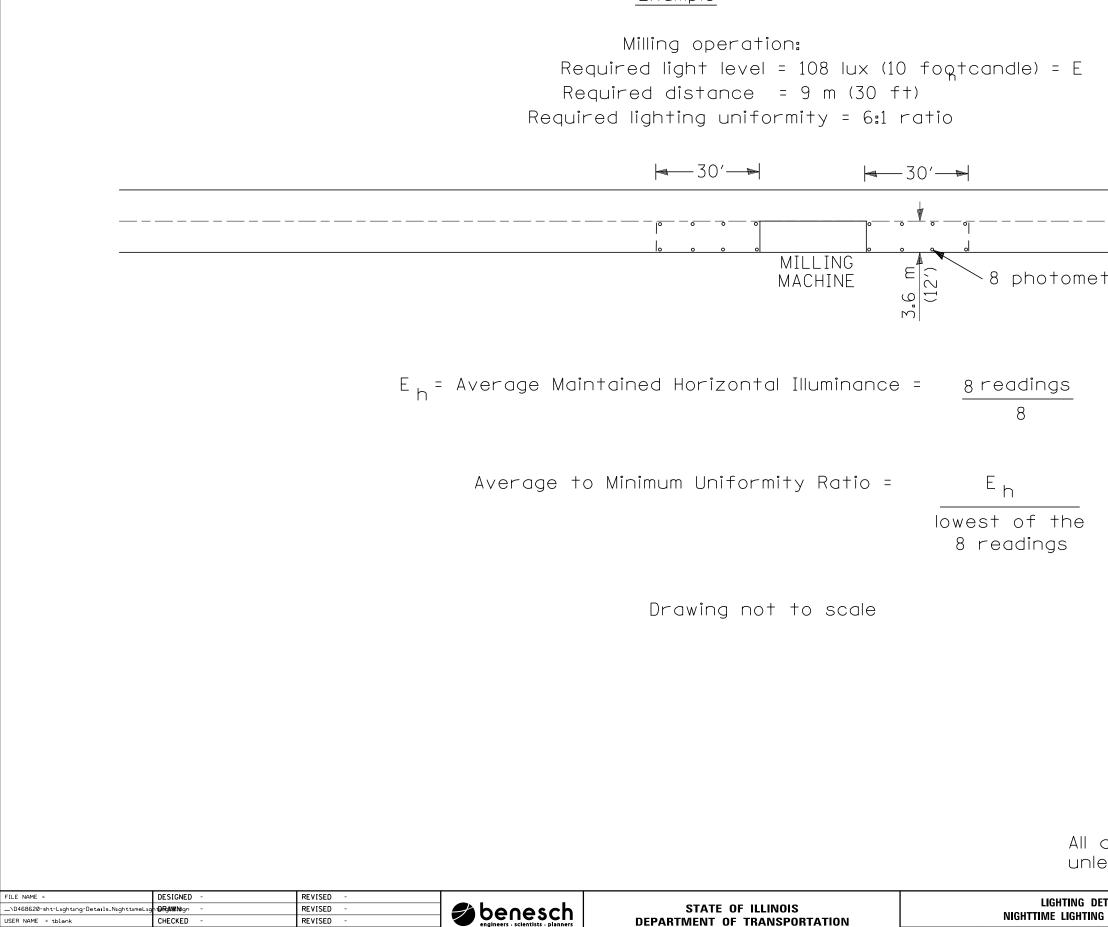

## Example

LOT DATE = 9/5/2012

DATE

- JULY 20, 2012

REVISED

SCALE:

8 photometer readings on 10' grid

All dimensions are in millimeters (inches) unless otherwise shown.