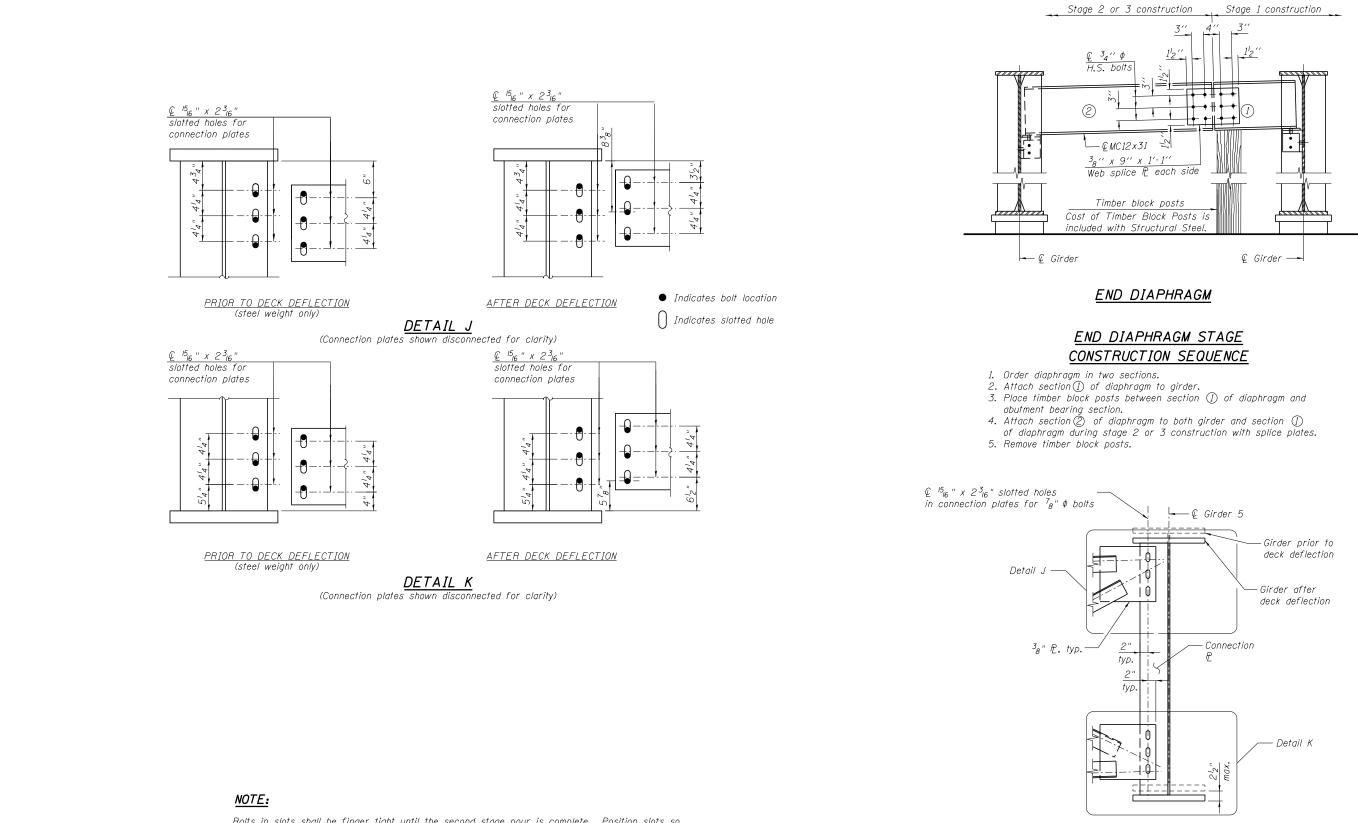

Bolts in slots shall be finger tight until the second stage pour is complete. Position slots so bolts start at one end with no concrete load and finish near the opposite end under deck load.

| engineers · scientists · planners 312-565-0450 Job No. 10056 |                       |                |           |                                                   |                                                 |                                 |                    |
|--------------------------------------------------------------|-----------------------|----------------|-----------|---------------------------------------------------|-------------------------------------------------|---------------------------------|--------------------|
| FILE NAME =                                                  | USER NAME = mbecker   | DESIGNED - MFB | REVISED - | STATE OF ILLINOIS<br>DEPARTMENT OF TRANSPORTATION | GIRDER DETAILS 3 OF 4<br>Structure No. 090-0167 | F.A.I. SECTION                  | COUNTY TOTAL SHEET |
| 0900167_68620_27_stdt3.dgn                                   |                       | CHECKED - MRB  | REVISED - |                                                   |                                                 | 74 90-[14R:(14HB-4.14.14HVB)BR] | TAZEWELL 2433 1938 |
|                                                              | PLOT SCALE =          | DRAWN - PRT    | REVISED - |                                                   |                                                 | CONTRACT NO. 68620              |                    |
|                                                              | PLOT DATE = 7/16/2012 | CHECKED - MRB  | REVISED - |                                                   | SHEET NO. SB27 OF SB65 SHEETS                   | ILLINOIS FED. AID               |                    |

## CROSS FRAME DETAIL AT STAGE CONSTRUCTION

(Girders 5 shown looking upstation, Girder 10 opposite hand) (Detail shown at maximum deflection location)

11:08:36

ÅΜ