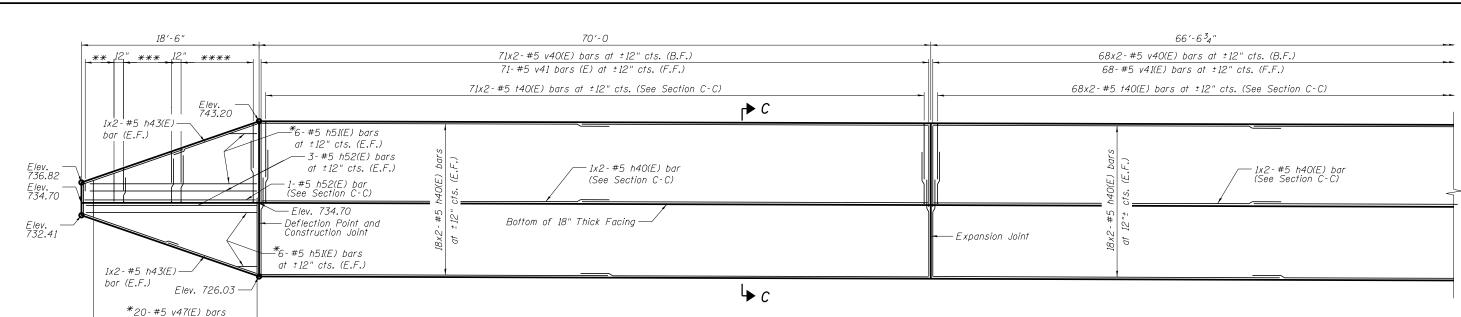

PARTIAL ELEVATION OF EAST CONCRETE FACING (Looking East, Along Wall Baseline)

## PARTIAL ELEVATION OF EAST CONCRETE FACING

(Looking East, Along Wall Baseline)

\*\*8-#5 v48(E) bars at 12" cts. (F.F. of 18" thick facing) Cut bars to fit in field.

\*Bars shall be cut to fit and remainder shall be used in

\*\*\*4x2-#5 t41(E) bars at 12" cts. (See Section C-C)

other face. See cut diagram on sheet SB51.

\*\*\*\*8x2-#5 t40(E) bars at 12" cts. (Section C-C)

## NOTES:

- 1. Bars indicated thus 20x3-#5 etc. indicates 20 lines of bars with 3 lengths per line.
- 2. E.F. denotes Each Face B.F. denotes Back Face F.F. denotes Front Face
- 3. See sheet SB50 for Section C-C.
- 4. Finished Grade not shown for clarity.