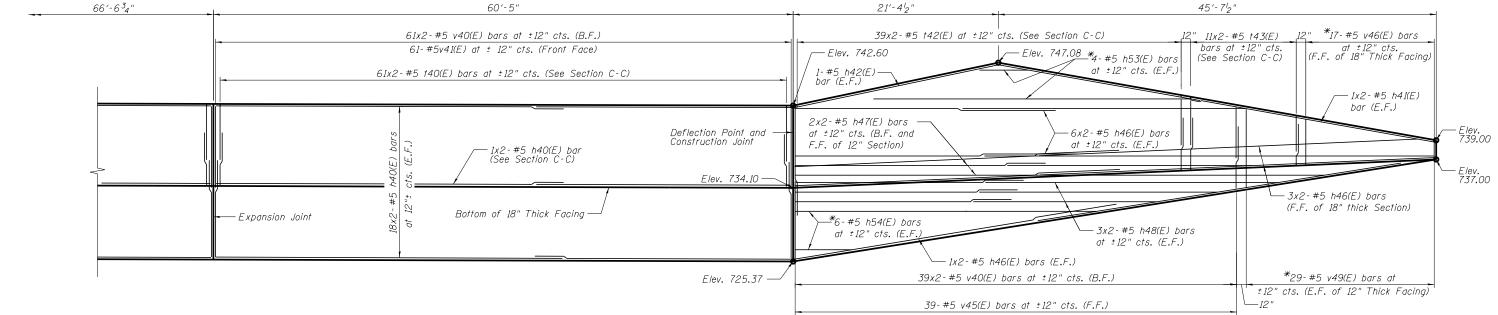

PARTIAL ELEVATION OF EAST CONCRETE FACING (Looking East, Along Wall Baseline)

## PARTIAL ELEVATION OF EAST CONCRETE FACING

(Looking East, Along Wall Baseline)

\*\*8-#5 v48(E) bars at 12" cts. (F.F. of 18" thick facing) Cut bars to fit in field.

\*Bars shall be cut to fit and remainder shall be used in

\*\*\*4x2-#5 t41(E) bars at 12" cts. (See Section C-C)

other face. See cut diagram on sheet SB51.

\*\*\*\*8x2-#5 t40(E) bars at 12" cts. (Section C-C)

## NOTES:

- 1. Bars indicated thus 20x3-#5 etc. indicates 20 lines of bars with 3 lengths per line.
- 2. E.F. denotes Each Face B.F. denotes Back Face F.F. denotes Front Face
- 3. See sheet SB50 for Section C-C.
- 4. Finished Grade not shown for clarity.