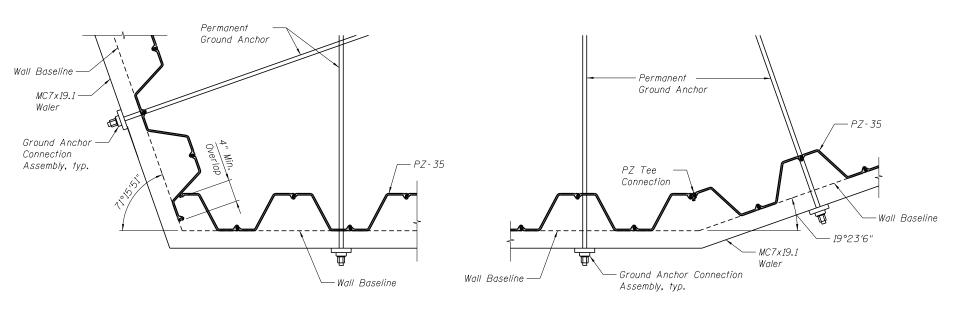

CORNER DETAIL A

 $3_4$ "  $\phi$  x 6" Shear Studs at 12" cts.

vertical, typ.

SECTION D-D

| STATE OF ILLINOIS |                |  |  |  |  |
|-------------------|----------------|--|--|--|--|
| DEPARTMENT OF     | TRANSPORTATION |  |  |  |  |

CORNER DETAIL B

| ABUTMENT WALL DETAILS 1 OF 2  |  | SECTION                      |
|-------------------------------|--|------------------------------|
| STRUCTURE NO. 090-0167        |  | 90-[14R;(14HB-4,14,14HVB)BR] |
| 31NOCIONE NO. 030-0107        |  |                              |
| SHEET NO. SB50 OF SB65 SHEETS |  | ILLINOIS FED. AI             |