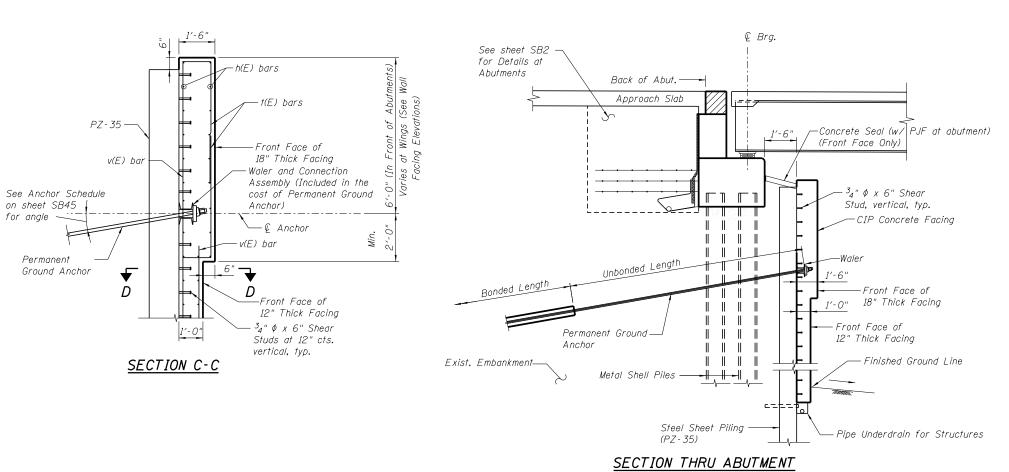

CORNER DETAIL A

 $3_4$ "  $\phi$  x 6" Shear Studs at 12" cts.

vertical, typ.

SECTION D-D

| STATE OF ILLINOIS |                |  |  |  |  |
|-------------------|----------------|--|--|--|--|
| DEPARTMENT OF     | TRANSPORTATION |  |  |  |  |