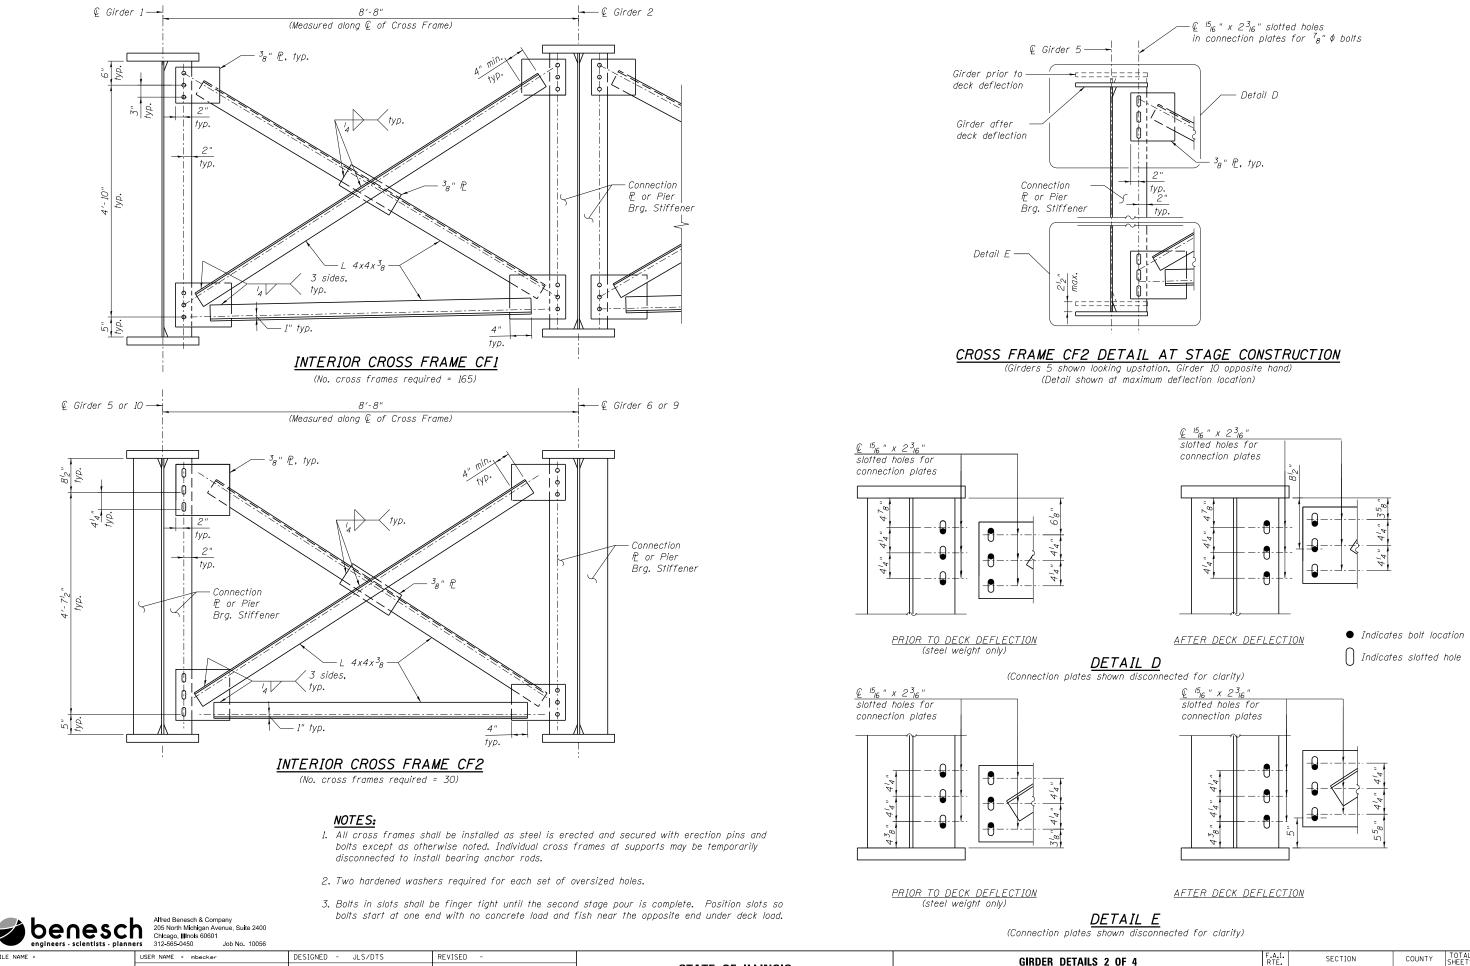

FILE NAME USER NAME = mbecker DESIGNED - JLS/DTS REVISED STATE OF ILLINOIS CHECKED -MRB REVISED 900169\_68620\_31\_stdt2.dgn PLOT SCALE = DRAWN PRT REVISED **DEPARTMENT OF TRANSPORTATION** PLOT DATE = 8/20/2012 CHECKED -MRB REVISED

STRUCTURE NO.

SHEET NO. SC31 OF

| S 2 OF 4    | F.A.I.<br>RTE             | SECTION                      | COUNTY   | TOTAL<br>SHEETS | SHEET<br>NO. | /201 |
|-------------|---------------------------|------------------------------|----------|-----------------|--------------|------|
| . 090–0169  | 74                        | 90-[14R;(14HB-4,14,14HVB)BR] | TAZEWELL | 2433            | 2007         | 20   |
|             | CONTRACT NO. 68620        |                              |          |                 |              | 8/2  |
| SC63 SHEETS | ILLINOIS FE