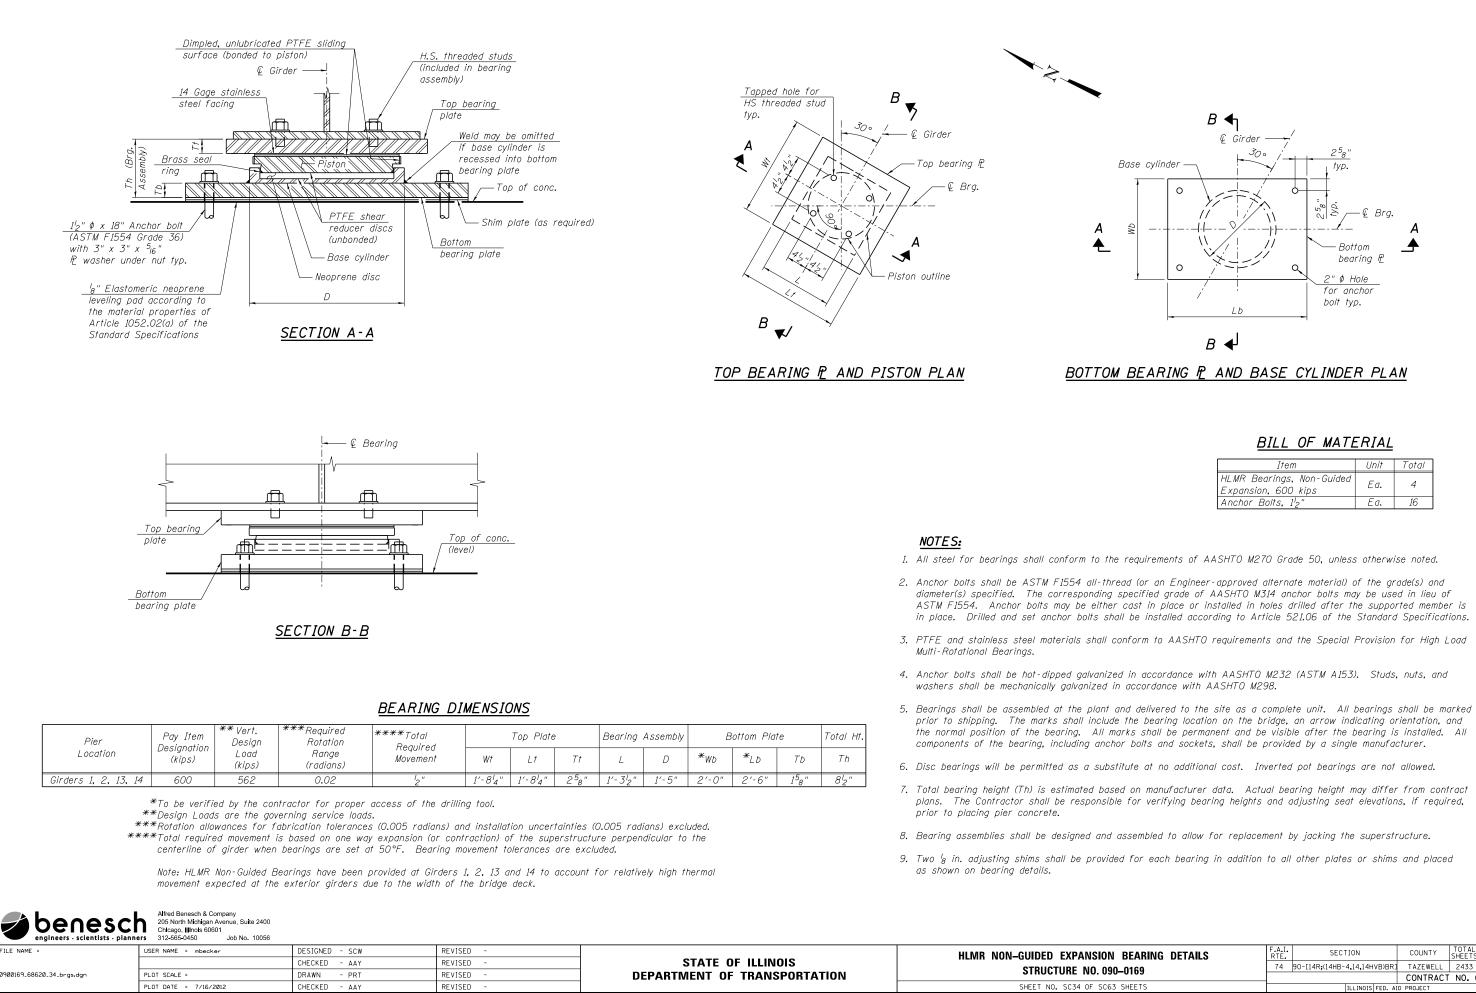

| Item                                             | Unit | Total |  |
|--------------------------------------------------|------|-------|--|
| HLMR Bearings, Non-Guided<br>Expansion, 600 kips | Ea.  | 4     |  |
| Anchor Bolts, 1'2"                               | Ea.  | 16    |  |