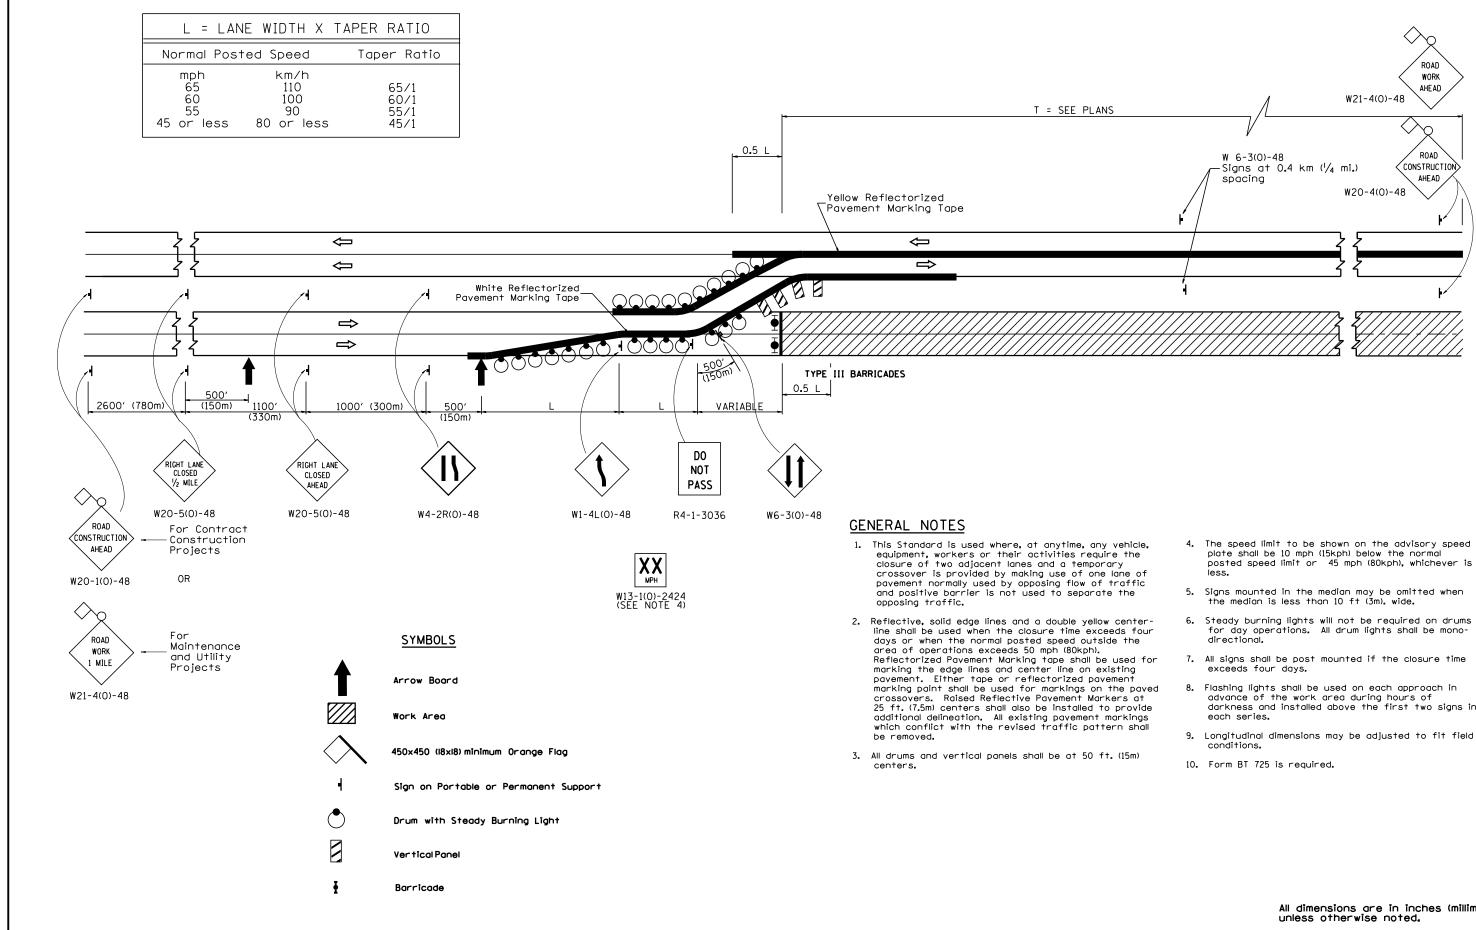

| DESIGNER NOTES:                                                                                         |  |
|---------------------------------------------------------------------------------------------------------|--|
| I. Ihis drawing is applicable toor use with stage construction where a 2-lane tacility is being upgrade |  |
| 2. Check with the District Bureau of Operations prior to using this drawing.                            |  |
| 3. Include District Special Provision.                                                                  |  |

lanes 4

¢

σ

| 01-01-97 RENUM. F-6.22, NEW REVISION BOX, REVISED | T.P. |  |                                                   | LANE CLOSURE, MULTILANE DIVIDED, WITH CR      | ANSSOVER FOR        | F.A.I SECTIO            | N                  | COUNTY TOTAL SHEET |
|---------------------------------------------------|------|--|---------------------------------------------------|-----------------------------------------------|---------------------|-------------------------|--------------------|--------------------|
| DESIGNER NOTES                                    |      |  | STATE OF ILLINOIS<br>DEPARTMENT OF TRANSPORTATION | SPEEDS $\geq$ 45MPH (STANDARD 701416 SPECIAL) | • 90-[14R;(14HB-4,1 | 14,14HVB)BR1            | TAZEWELL 2433 2135 |                    |
| 10-16-06 REVISED TO 2007 SPEC.                    | M.A. |  |                                                   |                                               | ,                   |                         |                    | CONTRACT NO. 68620 |
|                                                   |      |  |                                                   | NOT TO SCALE                                  | CADD STD. 701416-D4 | FED. ROAD DIST. NO. ILL | LINOIS FED. AID    | PROJECT            |
|                                                   |      |  |                                                   |                                               |                     | . 74 9 155              |                    |                    |

- darkness and installed above the first two signs in

## All dimensions are in inches (millimeters)