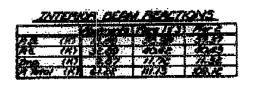

\*Elevation of top of beam fluide before any deflection.

|          |       | A Supraire       | Aug la 3 | 25     | Perc   |
|----------|-------|------------------|----------|--------|--------|
| 75       | 1000  | <b>第一</b> 工业     | 2003.J   | ASEQ.Q | A643.5 |
| Ze .     | 16/13 | 177200           | <u> </u> | 62003  |        |
| 35       | COST  | 17.45            | 77.7     | /33.0  | 677.7  |
| 2        | (454) | G01 G            | -        | 201.6  |        |
| 7        | (101) | 72 ST. / - 2 ST. | 236      | 7.742  | 736    |
| <i>#</i> | CALL  | 404              | 771.6    | 49.5   | 1000   |
| 4        | 000   | 7.17             | 9.46     | 3.50   | - 0-0° |
| \$ P     | 10110 | 411              | 411      | All    | 4//    |
|          | (K)   | 64.6             | 746      | 436    | 76-4   |
|          | 14.87 | 2300             | 790.9    | 2310   | 1395   |
| N Ame    | (74)  | 79.4             | 437      | 75.6   | 1.227  |
|          | (4)   | 104.4            | 1 2602   | 406.9  | 1.000  |
|          | (4/4) |                  | 14.00    | 1.00   | 14.45  |
| 7        | 11:79 | 2                |          |        | 64.60  |
| 100      | (2)   | 1 4 4 7          | 1        | 3600   |        |