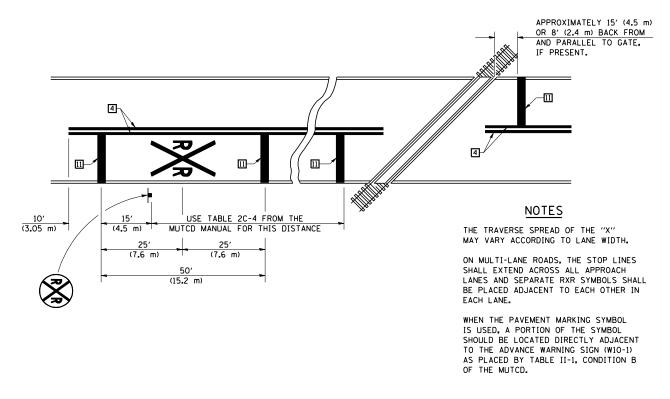

CONTRACT NO. 70420

COUNTY TOTAL SHEET SHEETS NO. SECTION 47BR-2 VERMILION 68 48 332

## TYPICAL APPLICATIONS OF PAVEMENT MARKINGS AND MARKERS





PAVEMENT MARKINGS AT RAILROAD-HIGHWAY GRADE CROSSING

SHEET 4 OF 4

NAME DATE REVISIONS DESIGNED J.M.H. 5/85 6/88 NAME DATE

CHECKED FMS CTD 6/85 6/88 GEOMETRICS/K.A.G. 07/02

CADD NO. F-5.25 K.A.G. 09/05

ALL DIMENSIONS ARE IN INCHES (MILLIMETERS) UNLESS OTHERWISE SHOWN.

ILLINOIS DEPARTMENT OF TRANSPORTATION **DETAIL OF TYPICAL APPLICATIONS** OF PAVEMENT MARKINGS AND MARKERS

F.A.P. 332 (U.S. ROUTE 150/IL 1) SECTION 47BR-2 VERMILION COUNTY Sheet 4 of 4