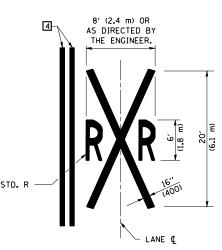

CONTRACT NO. 70420

COUNTY TOTAL SHEET SHEETS NO. SECTION 47BR-2 VERMILION 68 48 332

## TYPICAL APPLICATIONS OF PAVEMENT MARKINGS AND MARKERS





PAVEMENT MARKINGS AT RAILROAD-HIGHWAY GRADE CROSSING

SHEET 4 OF 4

NAME DATE REVISIONS DESIGNED J.M.H. 5/85 6/88 NAME DATE

CHECKED FMS CTD 6/85 6/88 GEOMETRICS/K.A.G. 07/02

CADD NO. F-5.25 K.A.G. 09/05

ALL DIMENSIONS ARE IN INCHES (MILLIMETERS) UNLESS OTHERWISE SHOWN.

ILLINOIS DEPARTMENT OF TRANSPORTATION **DETAIL OF TYPICAL APPLICATIONS** OF PAVEMENT MARKINGS AND MARKERS

F.A.P. 332 (U.S. ROUTE 150/IL 1) SECTION 47BR-2 VERMILION COUNTY Sheet 4 of 4