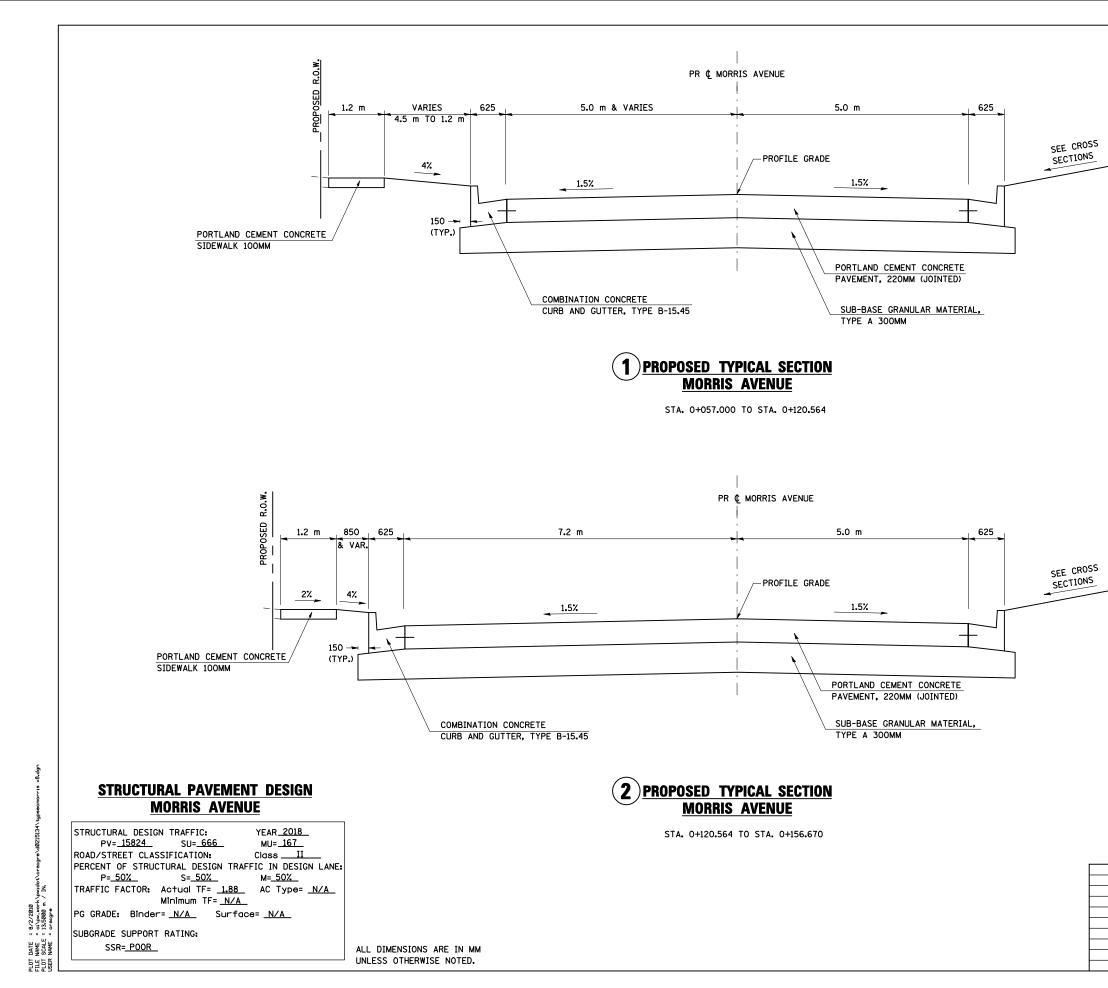

|                           | I c | .A.P.       |                   |                                            | TOTAL      | SHEET |
|---------------------------|-----|-------------|-------------------|--------------------------------------------|------------|-------|
|                           | F   | RTE.        | SECTION           | COUNTY<br>MOLEAN                           | SHEETS     | NO.   |
|                           | F   | 704<br>STA. | (1)N&TS-1<br>N/A  | McLEAN<br>TO STA.                          | 497<br>N/A | 24    |
|                           | FI  |             | DIST. NO.         | ILLINOIS FED.                              | AID PRO    | ECT   |
|                           |     |             |                   | CONTRACT                                   | NO. 70     | 514   |
| EXISTING R.O.W. LINE      |     |             |                   |                                            |            |       |
|                           |     |             |                   |                                            |            |       |
| EXISTING R.O.W. LINE      |     |             |                   |                                            |            |       |
| REVISIONS<br>NAME DA<br>A |     |             | SED TYP<br>MORRIS | OF TRANS<br>ICAL SECTI<br>AVENUE<br>1 OF 5 |            | TION  |
| _                         |     |             |                   | DRAWN BY                                   | ŚAM        | I     |
|                           |     |             |                   |                                            |            |       |