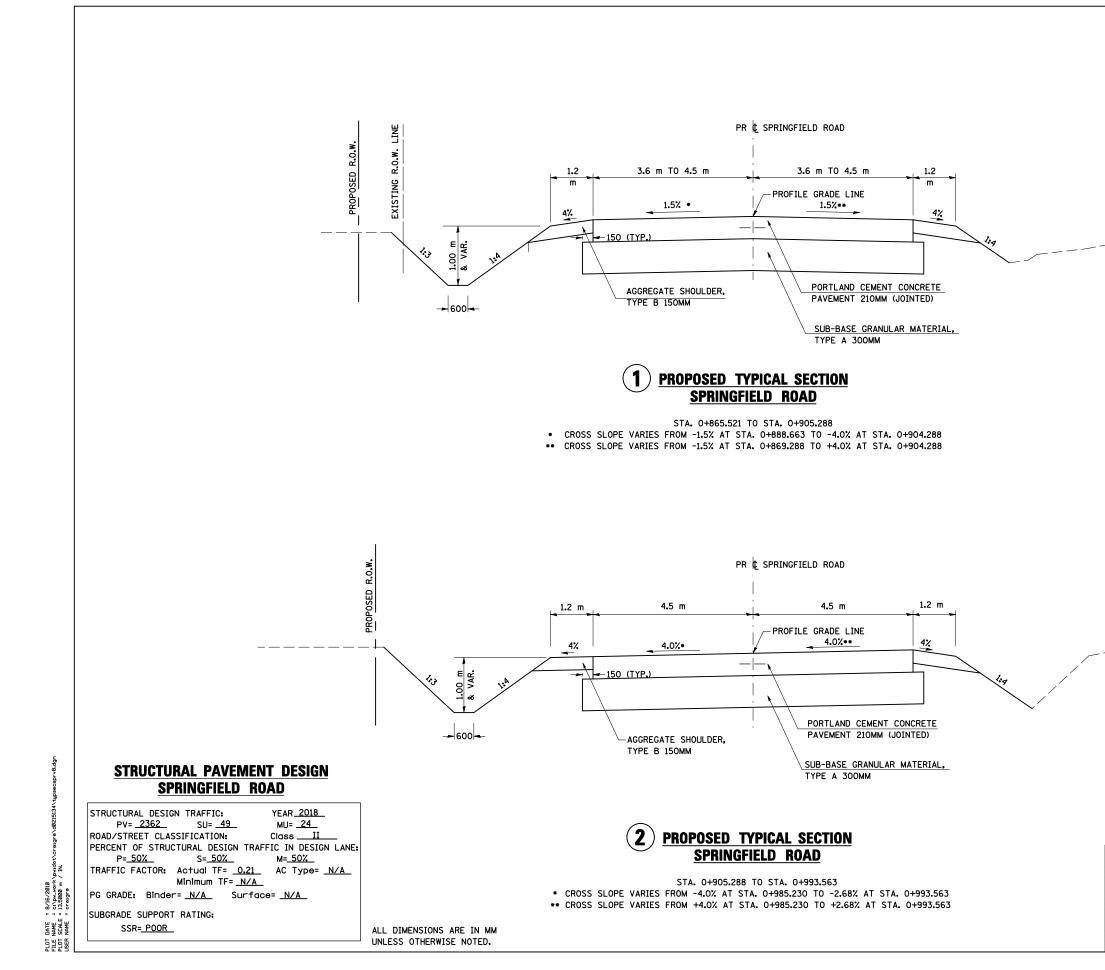

|           | F.A.P.<br>RTE. | SECTION      | COUNTY                  | TOTAL<br>SHEETS | SHEET      |
|-----------|----------------|--------------|-------------------------|-----------------|------------|
|           | 704            | (1)N&TS-1    | McLEAN                  | 497             | 33         |
|           | STA.           | N/A          | TO STA.                 | N/A             |            |
|           | FED. RO        | AD DIST. NO. | ILLINOIS FED.           |                 |            |
|           |                |              |                         |                 |            |
|           |                |              |                         |                 |            |
|           |                |              |                         |                 |            |
|           |                |              |                         |                 |            |
|           |                |              |                         |                 |            |
|           |                |              |                         |                 |            |
|           |                |              |                         |                 |            |
|           |                |              |                         |                 |            |
|           |                |              |                         |                 |            |
|           |                |              |                         |                 |            |
|           |                |              |                         |                 |            |
|           |                |              |                         |                 |            |
|           |                |              |                         |                 |            |
|           |                |              |                         |                 |            |
|           |                |              |                         |                 |            |
|           |                |              |                         |                 |            |
|           |                |              |                         |                 |            |
|           |                |              |                         |                 |            |
|           |                |              |                         |                 |            |
|           |                |              |                         |                 |            |
|           |                |              |                         |                 |            |
|           |                |              |                         |                 |            |
|           |                |              |                         |                 |            |
|           |                |              |                         |                 |            |
|           |                |              |                         |                 |            |
|           |                |              |                         |                 |            |
|           |                |              |                         |                 |            |
|           |                |              |                         |                 |            |
|           |                |              |                         |                 |            |
|           |                |              |                         |                 |            |
|           |                |              |                         |                 |            |
|           |                |              |                         |                 |            |
|           |                |              |                         |                 |            |
|           |                |              |                         |                 |            |
|           |                |              |                         |                 |            |
|           |                |              |                         |                 |            |
|           |                |              |                         |                 |            |
| -         |                |              |                         |                 |            |
|           |                |              |                         |                 |            |
|           |                |              |                         |                 |            |
|           |                |              |                         |                 |            |
|           |                |              |                         |                 |            |
|           |                |              |                         |                 |            |
|           |                |              |                         |                 |            |
|           |                |              |                         |                 |            |
|           |                |              |                         |                 |            |
|           |                |              |                         |                 |            |
|           |                |              |                         |                 |            |
|           |                |              |                         |                 |            |
|           |                |              |                         |                 |            |
|           |                |              |                         |                 |            |
| REVISIONS |                |              |                         | 0007            | <b>TIA</b> |
| ME DATE   | ILLINOIS DE    | PARTMEN      | OF TRANS                | PORTA           | f I ON     |
|           |                |              |                         | ONC             |            |
|           |                |              | 'ICAL SECTI<br>ELD ROAD | UN2             |            |
|           |                |              | 1 OF 2                  |                 |            |
|           |                |              |                         | ~               |            |
|           | 1              |              | DRAWN BY                |                 |            |
|           | DATE 05-27-09  | 3            | CHECKED                 | RY PH           | м          |