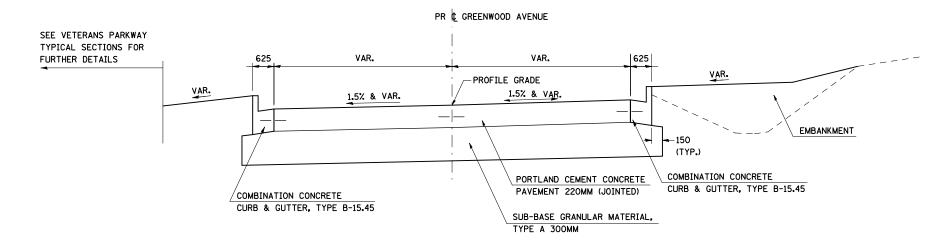

## (1) PROPOSED TYPICAL SECTION **GREENWOOD AVENUE EAST OF MORRIS AVENUE**

STA. 10+007.916 TO STA. 10+074.765 (CUL-DE-SAC)

## STRUCTURAL PAVEMENT DESIGN **GREENWOOD AVENUE (EAST)**

STRUCTURAL DESIGN TRAFFIC: PV=<u>3990</u> SU= 126 MU=<u>84</u> ROAD/STREET CLASSIFICATION: Class \_\_\_\_II PERCENT OF STRUCTURAL DESIGN TRAFFIC IN DESIGN LANE: S=<u>50%</u> м=<u>50%</u> TRAFFIC FACTOR: Actual TF= 0.654 AC Type= N/A Minimum TF=<u>N/A</u>

PG GRADE: Binder= <u>N/A</u> Surface= <u>N/A</u>

SUBGRADE SUPPORT RATING: SSR= POOR

ALL DIMENSIONS ARE IN mm UNLESS OTHERWISE NOTED.

(2) PROPOSED TYPICAL SECTION **GREENWOOD AVENUE EAST OF MORRIS AVENUE** 