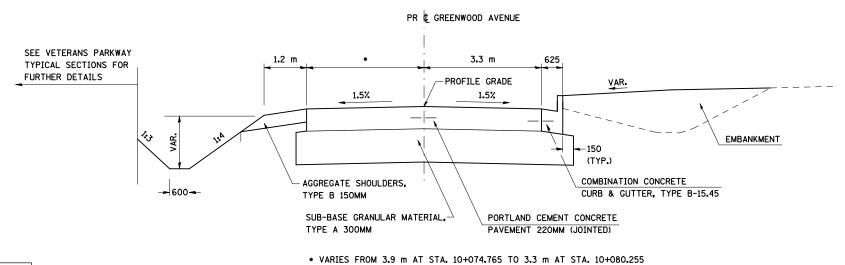

PG GRADE: Binder= <u>N/A</u> Surface= <u>N/A</u>

SUBGRADE SUPPORT RATING: SSR= POOR

ALL DIMENSIONS ARE IN mm UNLESS OTHERWISE NOTED.

(2) PROPOSED TYPICAL SECTION **GREENWOOD AVENUE EAST OF MORRIS AVENUE** 

STA. 10+074.765 TO STA. 10+099.731

| REVISIONS |      | LOTO DEDA                 | DT14511T 0 | F            | DT 4 T1011 |     |  |
|-----------|------|---------------------------|------------|--------------|------------|-----|--|
| NAME      | DATE | ILLII                     | F TRANSPO  | ORIAIION     |            |     |  |
|           |      | PROPOSED TYPICAL SECTIONS |            |              |            |     |  |
|           |      |                           |            |              |            |     |  |
|           |      |                           | FAST       | OF MORRIS    | SAVENUE    |     |  |
|           |      | SHEET 1 OF 6              |            |              |            |     |  |
|           |      |                           |            | SHEET I OF 6 |            |     |  |
|           |      |                           |            |              | DRAWN BY   | SAM |  |
|           |      | DATE                      | 05-27-09   |              | CHECKED BY | PMH |  |