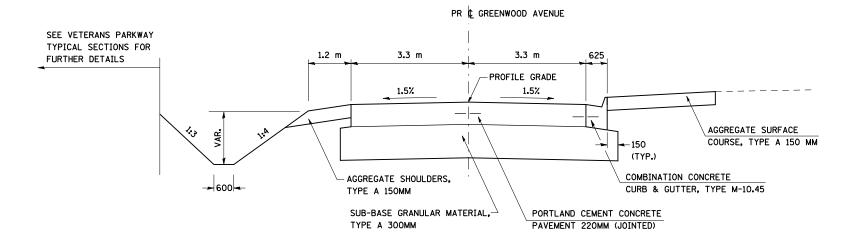

## 3 PROPOSED TYPICAL SECTION **GREENWOOD AVENUE EAST OF MORRIS AVENUE**

STA. 10+099.731 TO STA. 10+169.378

\* VARIES FROM 3.3 m AT STA. 10+169.378 LT. AND 10+170.184 RT. TO 4.6 m AT STA. 10+205.105