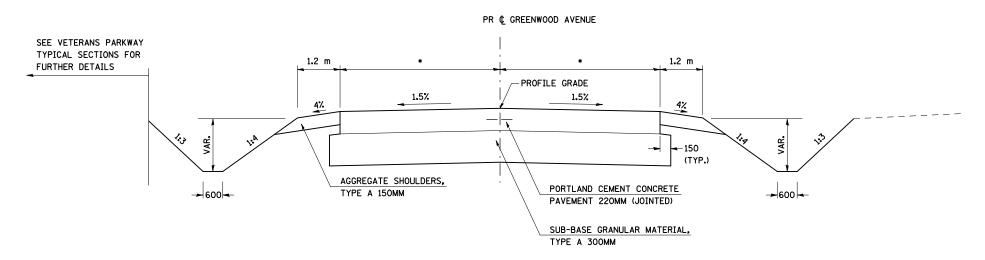

## (4) PROPOSED TYPICAL SECTION GREENWOOD AVENUE **EAST OF MORRIS AVENUE**

STA. 10+169.378 TO STA. 10+205.105

| REVISIONS |                  | <b>.</b> |              |                       |    |           |         |  |
|-----------|------------------|----------|--------------|-----------------------|----|-----------|---------|--|
| NAME      | DATE             | ILLLI    | NOIS DEPAR   | RIMENI                | UΕ | TRANSPO   | RIAIION |  |
|           |                  |          | IS           |                       |    |           |         |  |
|           | GREENWOOD AVENUE |          |              |                       |    |           |         |  |
|           |                  |          | FACT         | EAST OF MORRIS AVENUE |    |           |         |  |
|           |                  |          |              |                       |    |           |         |  |
|           |                  |          | SHEET 2 OF 6 |                       |    |           |         |  |
|           |                  |          |              |                       | D  | RAWN BY   | SAM     |  |
|           |                  |          |              |                       | _  |           |         |  |
|           |                  | DATE     | 05-27-09     |                       | С  | HECKED BY | РМН     |  |