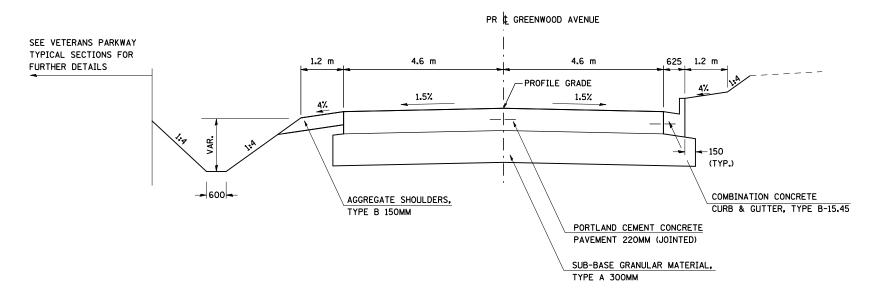

## 6 PROPOSED TYPICAL SECTION GREENWOOD AVENUE EAST OF MORRIS AVENUE

STA. 10+246.814 TO STA. 10+264.547

| REVISIONS |      |       |          | NT OF TRANSPORTATION                      |    |           |         |  |
|-----------|------|-------|----------|-------------------------------------------|----|-----------|---------|--|
| NAME      | DATE | ILLII | NOIS DEP | RIMENI                                    | ΟF | TRANSPO   | RIAIION |  |
|           |      |       | PROPOS   | SED TYPI                                  | S  |           |         |  |
|           |      |       | GF       | GREENWOOD AVENUE<br>EAST OF MORRIS AVENUE |    |           |         |  |
|           |      |       | FAST     |                                           |    |           |         |  |
|           |      |       | LAST     |                                           |    |           |         |  |
|           |      |       |          | SHEET 3                                   | UF | 01 6      |         |  |
|           |      |       |          |                                           | D  | RAWN BY   | SAM     |  |
|           |      | DATE  | 05-27-09 |                                           | C  | HECKED BY | РМН     |  |
|           |      | 57112 | 00 2. 00 |                                           |    | HEORED DI |         |  |