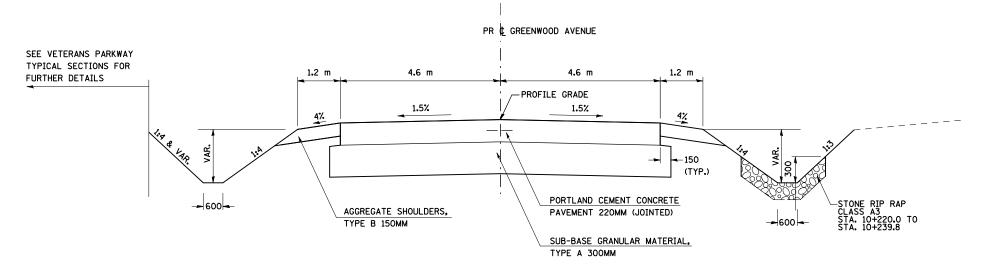

## PROPOSED TYPICAL SECTION GREENWOOD AVENUE EAST OF MORRIS AVENUE

STA. 10+205.105 TO STA. 10+246.814