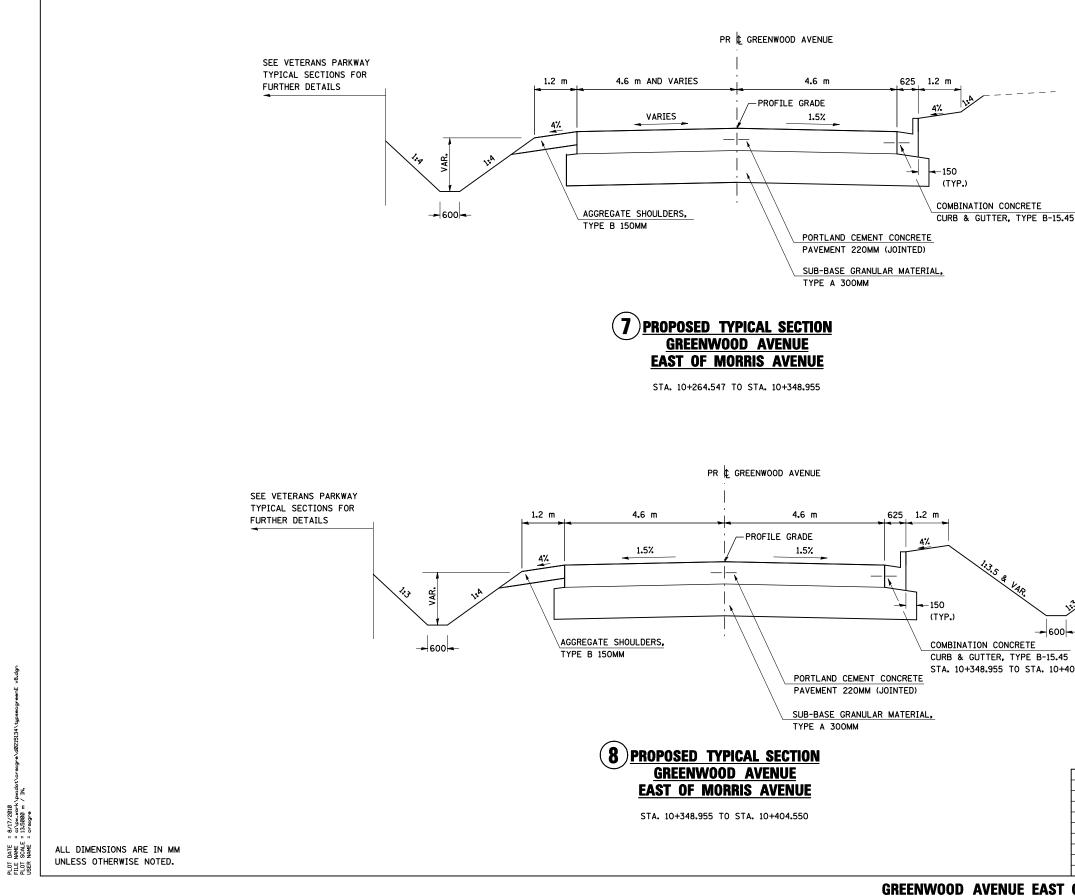

|                        |      | F.A.P.      |                                          |                                                                         | TOTAL               | SHEET |
|------------------------|------|-------------|------------------------------------------|-------------------------------------------------------------------------|---------------------|-------|
|                        |      | RTE.        | SECTION                                  | COUNTY<br>MOLEAN                                                        | SHEETS              |       |
|                        |      | 704<br>STA. | (1)N&TS-1<br>N/A                         | McLEAN<br>TO STA.                                                       | 497<br>N/A          | 40    |
|                        |      | FED. RO     | AD DIST. NO.                             | ILLINOIS FED.                                                           | AID PROJ            | ECT   |
|                        |      |             |                                          |                                                                         | AID PROJ            |       |
| 0<br>REVISIONS<br>NAME | DATE |             |                                          | T OF TRANS                                                              |                     | TION  |
|                        |      | PROF        | OSED TYP<br>GREENWO<br>ST OF MO<br>SHEET | PICAL SECT<br>OD AVENUE<br>DRRIS AVENU<br>4 OF 6<br>DRAWN B'<br>CHECKED | IONS<br>JE<br>Y SAM |       |
|                        |      |             |                                          |                                                                         |                     |       |