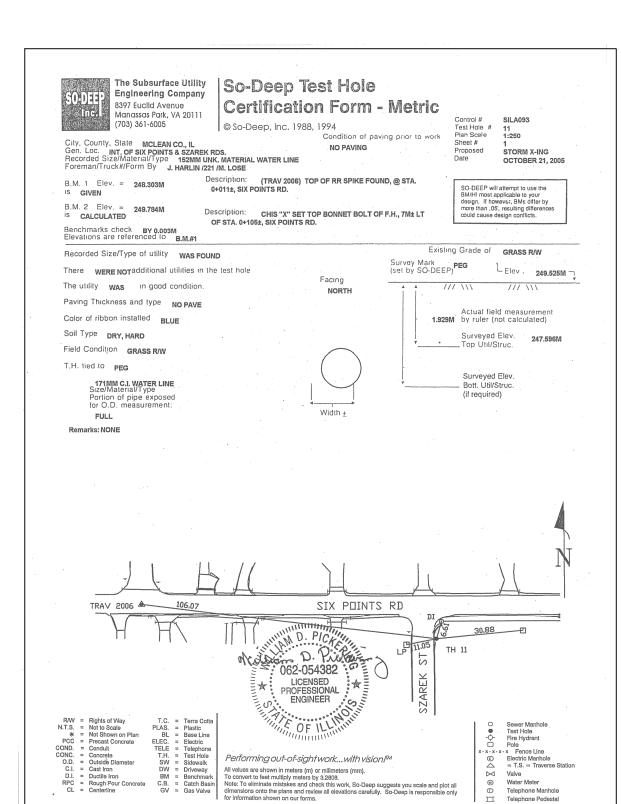

TOTAL SHEET SHEETS NO. F.A.P. RTE. SECTION COUNTY 704 (1)N & TS-1 McLEAN 497 197 STA.N/A TO STA, N/A FED. ROAD DIST. NO. | ILLINOIS | FED. AID PROJECT

CONTRACT NO. 70514

Performing out-of-sight work...with vision!™

All values are shown in meters (m) or millimeters (mm).

To convert to feet multiply meters by 3,2809.

Note: To eliminate mistakes and check this work, So-Deep suggests you scale and plot all dimensions onto the plans and review all elevations carefully. So-Deep is responsible only for information shown on our forms.

(E)

Electric Manhole = T.S. = Traverse Station

Telephone Manhole ☐ Telephone Pedesta

Valve Water Meter