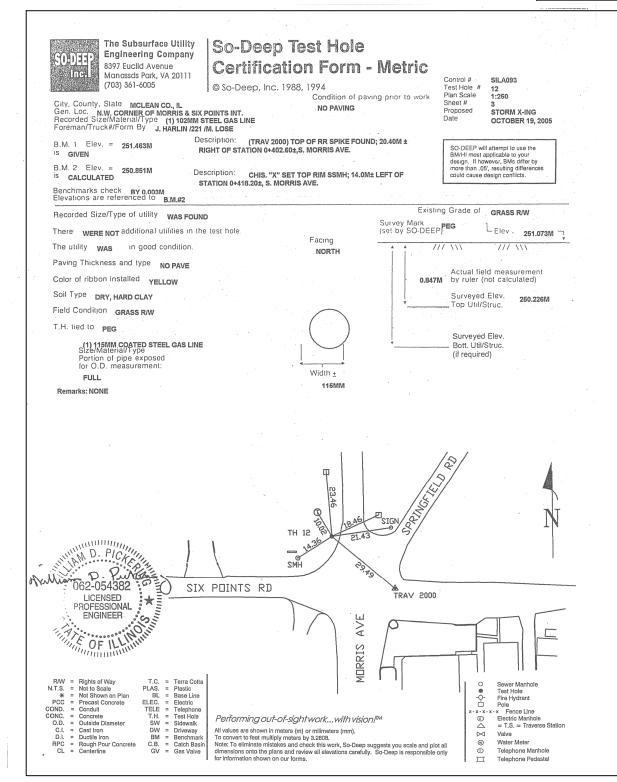

TOTAL SHEET SHEETS NO. F.A.P. RTE. SECTION COUNTY 704 (1)N & TS-1 McLEAN 497 197 STA.N/A TO STA, N/A FED. ROAD DIST. NO. | ILLINOIS | FED. AID PROJECT

CONTRACT NO. 70514

Performing out-of-sight work...with vision!™

All values are shown in meters (m) or millimeters (mm).

To convert to feet multiply meters by 3,2809.

Note: To eliminate mistakes and check this work, So-Deep suggests you scale and plot all dimensions onto the plans and review all elevations carefully. So-Deep is responsible only for information shown on our forms.

(E)

Electric Manhole = T.S. = Traverse Station

Telephone Manhole ☐ Telephone Pedesta

Valve Water Meter