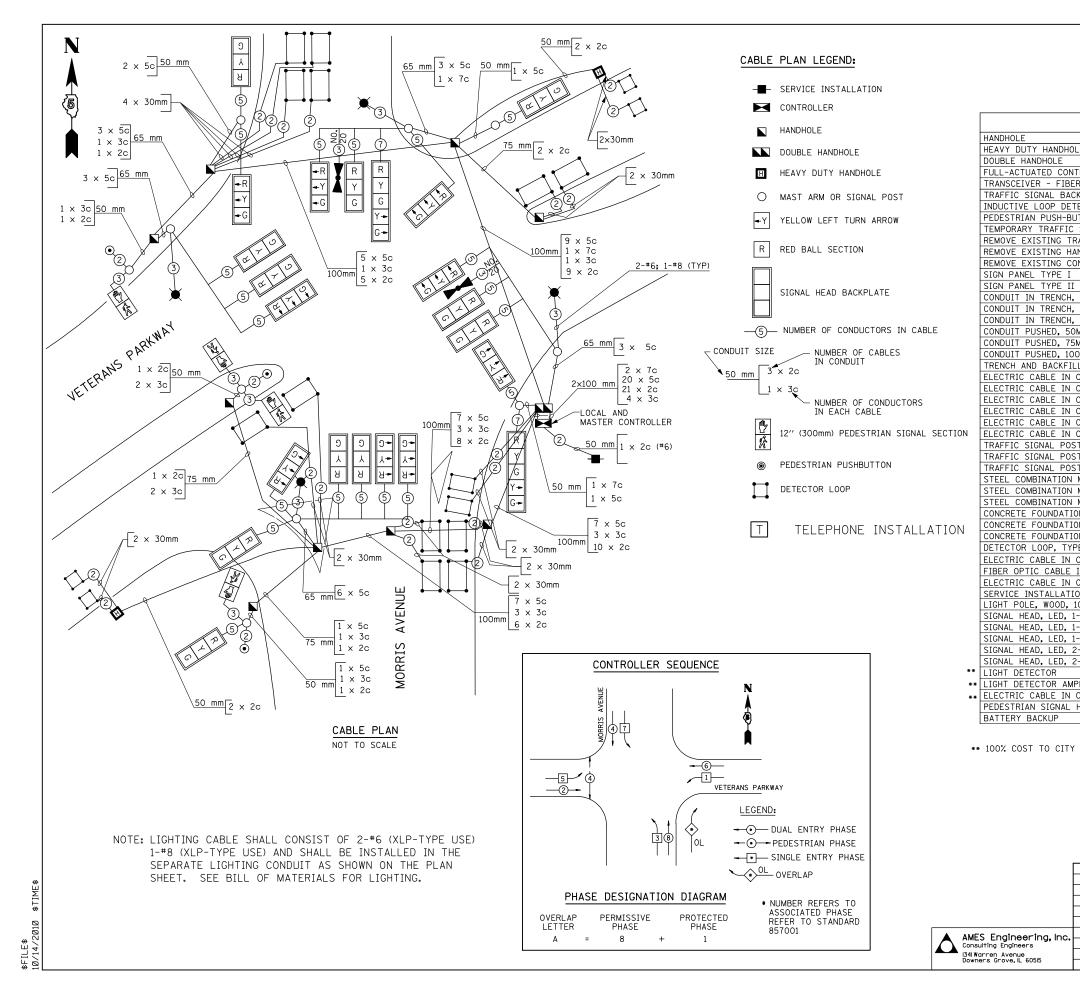

| F.A.P. SECTION COUN                                                           |                              |             |
|-------------------------------------------------------------------------------|------------------------------|-------------|
| RTE. SLETTON COUN<br>704 (1)N &TS-1 McLe                                      | SHEE                         |             |
| STA. TO ST.                                                                   |                              |             |
| FED. ROAD DIST. NO. ILLINO                                                    | IS FED. AID                  | PROJECT     |
| CONTRACT NO. 70514<br>BILL OF MATERIALS                                       |                              |             |
| DILL OF MATERIALS                                                             |                              |             |
| ITEM                                                                          | UNIT                         | QNTY.       |
|                                                                               | EACH                         | 9           |
|                                                                               | EACH<br>EACH                 | 2           |
| ROLLER AND TYPE IV CABINET, SPECIAL                                           | EACH                         | 1           |
| OPTIC                                                                         | EACH                         | 1           |
| PLATE, LOUVERED,FORMED PLASTIC                                                | EACH<br>EACH                 | 22<br>18    |
| TON                                                                           | EACH                         | 3           |
| SIGNAL INSTALLATION                                                           | EACH                         | 1           |
| FFIC SIGNAL EQUIPMENT DHOLE                                                   | EACH<br>EACH                 | 1 8         |
| CRETE FOUNDATION                                                              | EACH                         | 8           |
|                                                                               | SQ M                         | 4           |
|                                                                               | SQ M<br>METER                | 2 233       |
| 00MM DIA., PVC<br>55MM DIA., PVC                                              | METER                        | 233         |
| OOMM DIA., PVC                                                                | METER                        | 44          |
| M DIA., GALVANIZED STEEL                                                      | METER                        | 14          |
| M DIA., GALVANIZED STEEL<br>MM DIA., GALVANIZED STEEL                         | METER<br>METER               | 51<br>107   |
| FOR ELECTRICAL WORK                                                           | METER                        | 357         |
| DNDUIT, SIGNAL NO. 14 2C                                                      | METER                        | 1888        |
| DNDUIT, SIGNAL NO. 14 3C<br>DNDUIT, SIGNAL NO. 14 5C                          | METER                        | 457<br>1784 |
| NDUIT, SIGNAL NO. 14 7C                                                       | METER                        | 105         |
| NDUIT, LEAD-IN, NO. 14 1 PAIR                                                 | METER                        | 368         |
| DNDUIT, SERVICE, NO. 6 2 C<br>GALVANIZED STEEL 3.0 METER                      | METER<br>EACH                | 24<br>2     |
| GALVANIZED STEEL 3.65 METER                                                   | EACH                         | 3           |
| GALVANIZED STEEL 4.85 METER                                                   | EACH                         | 1           |
| AST ARM ASSEMBLY AND POLE, 12.19 METER AST ARM ASSEMBLY AND POLE, 14.02 METER | EACH<br>EACH                 | 1           |
| AST ARM ASSEMBLY AND POLE, 15.24 METER                                        | EACH                         | 2           |
| , TYPE A                                                                      | METER                        | 7.2         |
| , TYPE D<br>. TYPE E. 750MM DIAMETER                                          | METER<br>METER               | 1.2         |
| I                                                                             | METER                        | 10.4        |
| DNDUIT, TRACER, NO. 14 1/C                                                    | METER                        |             |
| I CONDUIT, NO. 62.5/125 MM12F & SM12F<br>DNDUIT, GROUNDING NO. 6 1C           | METER<br>METER               | 1700<br>265 |
| I, TYPE A                                                                     | EACH                         | 1           |
| .67 METERS, CLASS 3                                                           | EACH                         | 1           |
| ACE, 3-SECTION, MAST ARM MOUNTED                                              | EACH<br>EACH                 | 12<br>5     |
| ACE, 5-SECTION, BRACKET MOUNTED                                               | EACH                         | 1           |
| FACE, 2-3 SECTION, BRACKET MOUNTED                                            | EACH                         | 1           |
| FACE, 1-3 SECTION, 1-5 SECTION, BRACKET MOUNTED                               | EACH<br>EACH                 | 1 2         |
| IFIER                                                                         | EACH                         | 1           |
| ONDUIT, SIGNAL NO. 20 3C TWISTED SHIELDED                                     | EACH                         | 121         |
| EAD, LED, 1-FACE, BRACKET MOUNTED W/CDT                                       | EACH<br>EACH                 | 4           |
| F BLOOMINGTON FIRE DEPARTMENT                                                 |                              |             |
|                                                                               |                              | TS-07       |
| NAME DATE ILLINOIS DEPARTMENT OF                                              | IRANSPO                      | ik i a fIO  |
| VETERANS PARKWAY & MC                                                         | , CABLE                      | PLAN        |
| AND PHASE DESIGNATIO                                                          | N DIAGF                      | AM          |
| SCALE.                                                                        | N DIAGF<br>DRAWN<br>DESIGNED | BY: RV      |