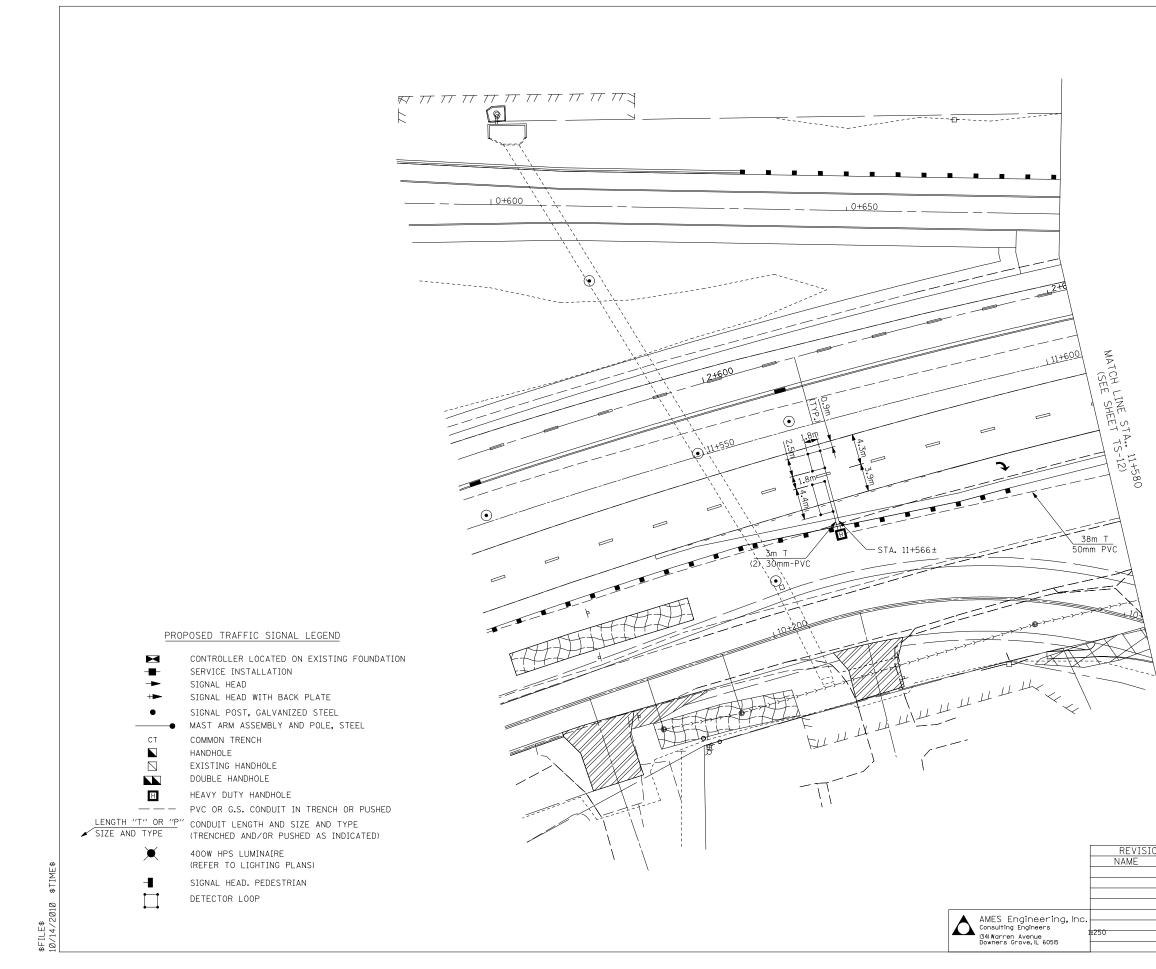

|                                         | F.A.P.<br>RTE. | SECTION    | COUNTY | TOTAL<br>SHEETS | SHEET<br>NO. |
|-----------------------------------------|----------------|------------|--------|-----------------|--------------|
|                                         | 704            | (1)N &TS-1 | McLean | 497             | 262          |
| STA. TO STA.                            |                |            |        |                 |              |
| FED. ROAD DIST. NO. ILLINOIS FED. AID P |                |            |        | ROJECT          |              |

CONTRACT NO. 70514

TS-13

| REVISIONS |          | NOTS DEPARTMENT                     | OF TRANSPORT                | F TRANSPORTATION |  |
|-----------|----------|-------------------------------------|-----------------------------|------------------|--|
| NAME D    | ATE ILLI | NOIS DELANTMENT                     | OF TRANSFORT                | HI I UN          |  |
|           |          |                                     |                             |                  |  |
|           | VET      | VETERANS PARKWAY AND GREENWOOD AVE. |                             |                  |  |
|           |          | TRAFFIC SIGNAL INSTALLATION-2       |                             |                  |  |
|           |          |                                     |                             |                  |  |
| :250      | SCALE    | ·.                                  | DRAWN BY:                   |                  |  |
| :250      |          | <br>MARCH. 2009                     | DESIGNED BY:<br>CHECKED BY: |                  |  |
|           | DATE     | MARCH, 2009                         | CHECKED DI.                 | MJA              |  |