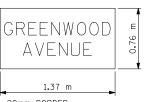

#### VETERANS PARKWAY AND GREENWOOD AVENUE (EASTBOUND)

20mm BORDER 200mm D SERIES LETTERS 2 SIGNS REQUIRED= 0.81 SQ M EACH = 1.62 SQ M

20mm BORDER 200mm D SERIES LETTERS 2 SIGNS REQUIRED= 1.04 SQ M EACH = 2.08 SQ M