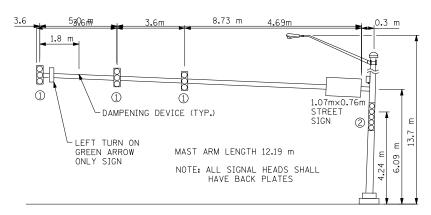

# VETERANS PARKWAY AND MORRIS AVENUE (NORTHBOUND)

## VETERANS PARKWAY AND GREENWOOD AVENUE (NORTHBOUND)

|    | VETERANS PARWAY<br>MORRIS    | / MAST ARM<br>LENGTH | FOUNDATION<br>DIAMETER | FOUNDATION<br>DEPTH | MIN. DEPTH<br>INTO<br>BED ROCK |  |
|----|------------------------------|----------------------|------------------------|---------------------|--------------------------------|--|
|    | N.E.                         | 12 <b>.</b> 19m      | 750mm                  | 4.6m                | 0.0                            |  |
|    | N.W.                         | 15.24m               | 750mm                  | 5.2m                | 0.0                            |  |
|    | S.E.                         | 14.02m               | 750mm                  | 4.6m                | 0.0                            |  |
|    | S.W.                         | 15.24m               | 750mm                  | 5.2m                | 0.0                            |  |
|    | VETERANS PARWAY<br>GREENWOOD | (/                   |                        |                     |                                |  |
|    | N.E.                         | 14.63m               | 750mm                  | 4.6m                | 0.0                            |  |
|    | N.W.                         | 14.63m               | 750mm                  | 4.6m                | 0.0                            |  |
|    | S.E.                         | 8.53m                | 750mm                  | 4.6m                | 0.0                            |  |
| -  | SIX POINTS ROAD.<br>MORRIS   | /                    |                        |                     |                                |  |
| ١  | N.E.                         | 13.41m               | 750mm                  | 4.6m                | 0.0                            |  |
| 3  | N.W.                         | 11 <b>.</b> 58m      | 750mm                  | 4.6m                | 0.0                            |  |
| ١. | S.E.                         | 6.09m                | 750mm                  | 4.6m                | 0.0                            |  |
| :  | S.W.                         | 12 <b>.</b> 8m       | 750mm                  | 4.6m                | 0.0                            |  |