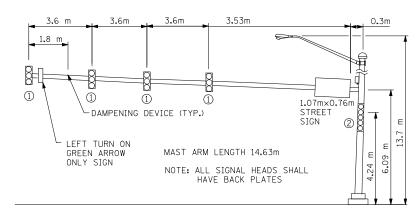

## VETERANS PARKWAY AND GREENWOOD AVENUE (NORTHBOUND)

|    | VETERANS PARWAY<br>MORRIS    | / MAST ARM<br>LENGTH | FOUNDATION<br>DIAMETER | FOUNDATION<br>DEPTH | MIN. DEPTH<br>INTO<br>BED ROCK |  |
|----|------------------------------|----------------------|------------------------|---------------------|--------------------------------|--|
|    | N.E.                         | 12 <b>.</b> 19m      | 750mm                  | 4.6m                | 0.0                            |  |
|    | N.W.                         | 15.24m               | 750mm                  | 5.2m                | 0.0                            |  |
|    | S.E.                         | 14.02m               | 750mm                  | 4.6m                | 0.0                            |  |
|    | S.W.                         | 15.24m               | 750mm                  | 5.2m                | 0.0                            |  |
|    | VETERANS PARWAY<br>GREENWOOD | (/                   |                        |                     |                                |  |
|    | N.E.                         | 14.63m               | 750mm                  | 4.6m                | 0.0                            |  |
|    | N.W.                         | 14.63m               | 750mm                  | 4.6m                | 0.0                            |  |
|    | S.E.                         | 8.53m                | 750mm                  | 4.6m                | 0.0                            |  |
| -  | SIX POINTS ROAD.<br>MORRIS   | /                    |                        |                     |                                |  |
| ١  | N.E.                         | 13.41m               | 750mm                  | 4.6m                | 0.0                            |  |
| 3  | N.W.                         | 11 <b>.</b> 58m      | 750mm                  | 4.6m                | 0.0                            |  |
| ١. | S.E.                         | 6.09m                | 750mm                  | 4.6m                | 0.0                            |  |
| :  | S.W.                         | 12 <b>.</b> 8m       | 750mm                  | 4.6m                | 0.0                            |  |