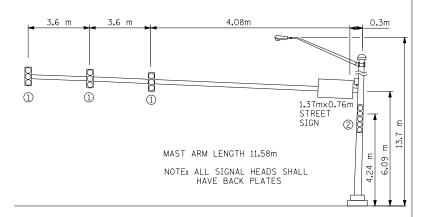

## VETERANS PARKWAY AND GREENWOOD AVENUE (NORTHBOUND)

|    | VETERANS PARWAY<br>MORRIS    | / MAST ARM<br>LENGTH | FOUNDATION<br>DIAMETER | FOUNDATION<br>DEPTH | MIN. DEPTH<br>INTO<br>BED ROCK |  |
|----|------------------------------|----------------------|------------------------|---------------------|--------------------------------|--|
|    | N.E.                         | 12 <b>.</b> 19m      | 750mm                  | 4.6m                | 0.0                            |  |
|    | N.W.                         | 15.24m               | 750mm                  | 5.2m                | 0.0                            |  |
|    | S.E.                         | 14.02m               | 750mm                  | 4.6m                | 0.0                            |  |
|    | S.W.                         | 15.24m               | 750mm                  | 5.2m                | 0.0                            |  |
|    | VETERANS PARWAY<br>GREENWOOD | (/                   |                        |                     |                                |  |
|    | N.E.                         | 14.63m               | 750mm                  | 4.6m                | 0.0                            |  |
|    | N.W.                         | 14.63m               | 750mm                  | 4.6m                | 0.0                            |  |
|    | S.E.                         | 8.53m                | 750mm                  | 4.6m                | 0.0                            |  |
| -  | SIX POINTS ROAD.<br>MORRIS   | /                    |                        |                     |                                |  |
| ١  | N.E.                         | 13.41m               | 750mm                  | 4.6m                | 0.0                            |  |
| 3  | N.W.                         | 11 <b>.</b> 58m      | 750mm                  | 4.6m                | 0.0                            |  |
| ١. | S.E.                         | 6.09m                | 750mm                  | 4.6m                | 0.0                            |  |
| :  | S.W.                         | 12 <b>.</b> 8m       | 750mm                  | 4.6m                | 0.0                            |  |