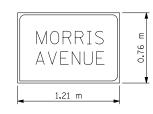

NOTE: REFER TO I.D.O.T. STANDARD 720016

20mm BORDER 200mm D SERIES LETTERS 2 SIGNS REQUIRED= 0.91 SQ M EACH = 1.81 SQ M