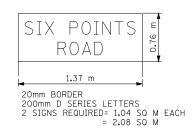

#### VETERANS PARKWAY AND GREENWOOD AVENUE (EASTBOUND)

20mm BORDER 200mm D SERIES LETTERS 2 SIGNS REQUIRED= 0.81 SQ M EACH = 1.62 SQ M

20mm BORDER 200mm D SERIES LETTERS 2 SIGNS REQUIRED= 1.04 SQ M EACH = 2.08 SQ M