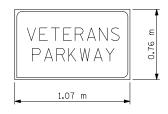

#### VETERANS PARKWAY AND GREENWOOD AVENUE (EASTBOUND)

20mm BORDER 200mm D SERIES LETTERS 2 SIGNS REQUIRED= 0.81 SQ M EACH = 1.62 SQ M

20mm BORDER 200mm D SERIES LETTERS 2 SIGNS REQUIRED= 1.04 SQ M EACH = 2.08 SQ M