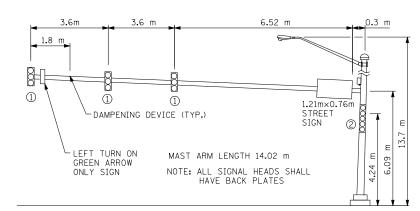

### VETERANS PARKWAY AND MORRIS AVENUE (EASTBOUND)

## VETERANS PARKWAY AND GREENWOOD AVENUE (NORTHBOUND)

|    | VETERANS PARWAY<br>MORRIS    | / MAST ARM<br>LENGTH | FOUNDATION<br>DIAMETER | FOUNDATION<br>DEPTH | MIN. DEPTH<br>INTO<br>BED ROCK |  |
|----|------------------------------|----------------------|------------------------|---------------------|--------------------------------|--|
|    | N.E.                         | 12 <b>.</b> 19m      | 750mm                  | 4.6m                | 0.0                            |  |
|    | N.W.                         | 15.24m               | 750mm                  | 5.2m                | 0.0                            |  |
|    | S.E.                         | 14.02m               | 750mm                  | 4.6m                | 0.0                            |  |
|    | S.W.                         | 15.24m               | 750mm                  | 5.2m                | 0.0                            |  |
|    | VETERANS PARWAY<br>GREENWOOD | (/                   |                        |                     |                                |  |
|    | N.E.                         | 14.63m               | 750mm                  | 4.6m                | 0.0                            |  |
|    | N.W.                         | 14.63m               | 750mm                  | 4.6m                | 0.0                            |  |
|    | S.E.                         | 8.53m                | 750mm                  | 4.6m                | 0.0                            |  |
| -  | SIX POINTS ROAD.<br>MORRIS   | /                    |                        |                     |                                |  |
| ١  | N.E.                         | 13.41m               | 750mm                  | 4.6m                | 0.0                            |  |
| 3  | N.W.                         | 11 <b>.</b> 58m      | 750mm                  | 4.6m                | 0.0                            |  |
| ١. | S.E.                         | 6.09m                | 750mm                  | 4.6m                | 0.0                            |  |
| :  | S.W.                         | 12 <b>.</b> 8m       | 750mm                  | 4.6m                | 0.0                            |  |