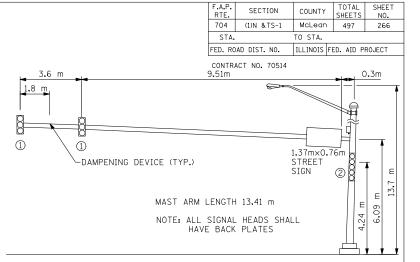

## VETERANS PARKWAY AND GREENWOOD AVENUE (NORTHBOUND)

|    | VETERANS PARWAY<br>MORRIS    | / MAST ARM<br>LENGTH | FOUNDATION<br>DIAMETER | FOUNDATION<br>DEPTH | MIN. DEPTH<br>INTO<br>BED ROCK |  |
|----|------------------------------|----------------------|------------------------|---------------------|--------------------------------|--|
|    | N.E.                         | 12 <b>.</b> 19m      | 750mm                  | 4.6m                | 0.0                            |  |
|    | N.W.                         | 15.24m               | 750mm                  | 5.2m                | 0.0                            |  |
|    | S.E.                         | 14.02m               | 750mm                  | 4.6m                | 0.0                            |  |
|    | S.W.                         | 15.24m               | 750mm                  | 5.2m                | 0.0                            |  |
|    | VETERANS PARWAY<br>GREENWOOD | (/                   |                        |                     |                                |  |
|    | N.E.                         | 14.63m               | 750mm                  | 4.6m                | 0.0                            |  |
|    | N.W.                         | 14.63m               | 750mm                  | 4.6m                | 0.0                            |  |
|    | S.E.                         | 8.53m                | 750mm                  | 4.6m                | 0.0                            |  |
| -  | SIX POINTS ROAD.<br>MORRIS   | /                    |                        |                     |                                |  |
| ١  | N.E.                         | 13.41m               | 750mm                  | 4.6m                | 0.0                            |  |
| 3  | N.W.                         | 11 <b>.</b> 58m      | 750mm                  | 4.6m                | 0.0                            |  |
| ١. | S.E.                         | 6.09m                | 750mm                  | 4.6m                | 0.0                            |  |
| :  | S.W.                         | 12 <b>.</b> 8m       | 750mm                  | 4.6m                | 0.0                            |  |