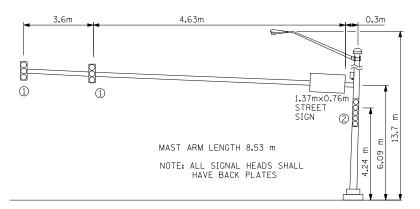

#### VETERANS PARKWAY AND GREENWOOD AVENUE (EASTBOUND)

20mm BORDER 200mm D SERIES LETTERS 2 SIGNS REQUIRED= 0.81 SQ M EACH = 1.62 SQ M

20mm BORDER 200mm D SERIES LETTERS 2 SIGNS REQUIRED= 1.04 SQ M EACH = 2.08 SQ M