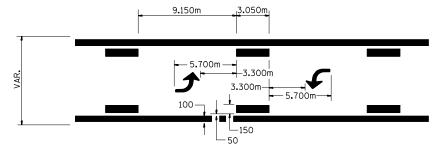

CONTRACT NO. 70514

-

780–1

TYPICAL APPLICATION ©
BI-DIRECTIONAL TURN LANE

780-2

| 1 | REVISIONS |      |                  |       |      |           |   |            |         |
|---|-----------|------|------------------|-------|------|-----------|---|------------|---------|
|   | NAME      | DATE | ILLII            | NOIS  | DEP. | EPARTMENT |   | TRANSPO    | RTATION |
|   |           |      |                  |       |      |           |   |            |         |
|   |           |      |                  |       |      |           |   |            |         |
|   |           |      | DISTRICT DETAILS |       |      |           |   |            |         |
|   |           |      |                  |       |      |           |   |            |         |
|   |           |      |                  |       |      |           |   | DRAWN BY   | SAM     |
|   |           |      |                  |       |      |           | · | JRAWN DI   | SAM     |
|   |           |      | DATE             | 05-27 | 7-09 |           | ( | CHECKED BY | PMH     |