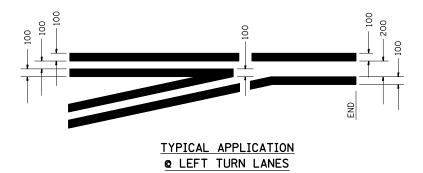

CONTRACT NO. 70514

-

780–1

TYPICAL APPLICATION ©
BI-DIRECTIONAL TURN LANE

780-2

| 1 | REVISIONS |      |                  |       |      |           |   |            |         |
|---|-----------|------|------------------|-------|------|-----------|---|------------|---------|
|   | NAME      | DATE | ILLII            | NOIS  | DEP. | EPARTMENT |   | TRANSPO    | RTATION |
|   |           |      |                  |       |      |           |   |            |         |
|   |           |      |                  |       |      |           |   |            |         |
|   |           |      | DISTRICT DETAILS |       |      |           |   |            |         |
|   |           |      |                  |       |      |           |   |            |         |
|   |           |      |                  |       |      |           |   | DRAWN BY   | SAM     |
|   |           |      |                  |       |      |           | · | JRAWN DI   | SAM     |
|   |           |      | DATE             | 05-27 | 7-09 |           | ( | CHECKED BY | PMH     |