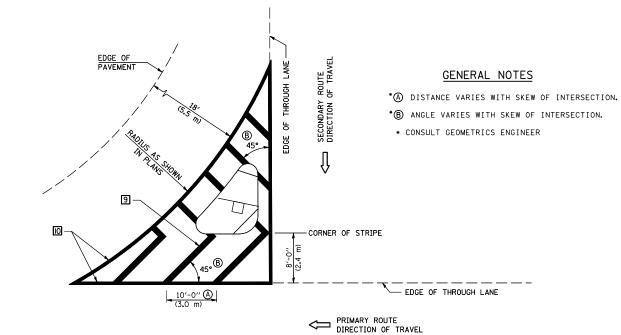

GENERAL NOTES

- 1. WHEN MEDIANS ARE PRESENT, PAVEMENT MARKINGS ARE TO BE PLACED ADJACENT TO MEDIANS.
- 2. SOME OF THE INFORMATION INCLUDED WITH THIS DETAIL MAY NOT BE APPLICABLE TO THIS IMPROVEMENT.
- 3. PAVEMENT MARKINGS ARE TO BE EXTENDED THROUGH OMISSIONS WHEN APPLICABLE.
- 4. A STRIPING KEY IS AVAILABLE ELSEWHERE AND SHALL BE SHOWN WHERE THE QUANTITIES ARE LISTED.
- 5. FINAL PAVEMENT MARKINGS SHALL BE IN PLACE PRIOR TO PLACING ANY RAISED REFLECTIVE PAVEMENT MARKERS.
- 6. THE FOLLOWING CRITERIA SHALL BE USED FOR SELECTING THE DIAGONAL PAVEMENT MARKING SPACING, <30 MPH USE 15' (<50 km/h USE 4.5 m) 30-45 MPH USE 20' (50-75 km/h USE 6.0 m) >45 MPH USE 30' (>75 km/h USE 9.0 m)