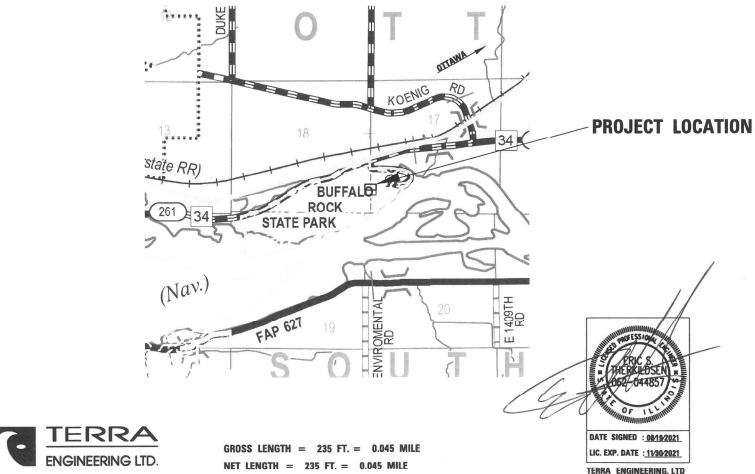

## **IDOT/IDNR STATEWIDE BUFFALO ROCK STATE PARK**

**SECTION BUFFALO ROCK 2022 IDNR PROJECT 2–21–001 BUFFALO STATE PARK ROAD LASALLE COUNTY** C-30-002-22

**CONTRACT NO. 46924** 

0

0

0

SECTION

BR 2021