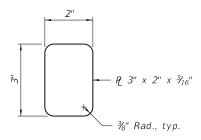

| 22A          |
|            |                           |      |         |  | CONTRAC | T NO. 4         | 46924        |
| SHEETS     | ILLINOIS FED. AID PROJECT |      |         |  |         |                 |              |
|            |                           |      |         |  |         |                 |              |

/1 ADDED SHEET 10/26/21

 $\wedge$ 



DESIGNED -REVISED \land ADDENDUM A 10/25/21 TERRA ADDED SHEET STATE OF ILLINOIS BICYCLE RAILING, REVISED -18300002-RD39-02.dor CHECKED -**DEPARTMENT OF TRANSPORTATION** LOT SCALE = 0:2.0000 ':' / in. DRAWN -REVISED -ENGINEERING LTD. PLOT DATE = 10/25/2021 8:41:38 PM CHECKED - 8/3/2021 REVISED -10/25/2021 8:41:38 PM

```
SHEET 2 OF 2
```



 $\Lambda$ 





Without slot With slot (shown) or recess or approved recess







| of 2)      |              |            |         |              |                 |              |  |  |
|------------|--------------|------------|---------|--------------|-----------------|--------------|--|--|
|            | F.A.<br>RTE. | SECTION    |         | COUNTY       | TOTAL<br>SHEETS | SHEET<br>NO. |  |  |
| G, PARAPET |              | BR 2021    |         | LASALLE      | 32              | 22B          |  |  |
|            | CONTRA       |            |         | CT NO. 46924 |                 |              |  |  |
| SHEETS     |              | ILUNOIS FI | ED. AID | D PROJECT    |                 |              |  |  |
|            |              | $\Lambda$  | AD      | DED SHEI     | ET 10/          | /26/21       |  |  |