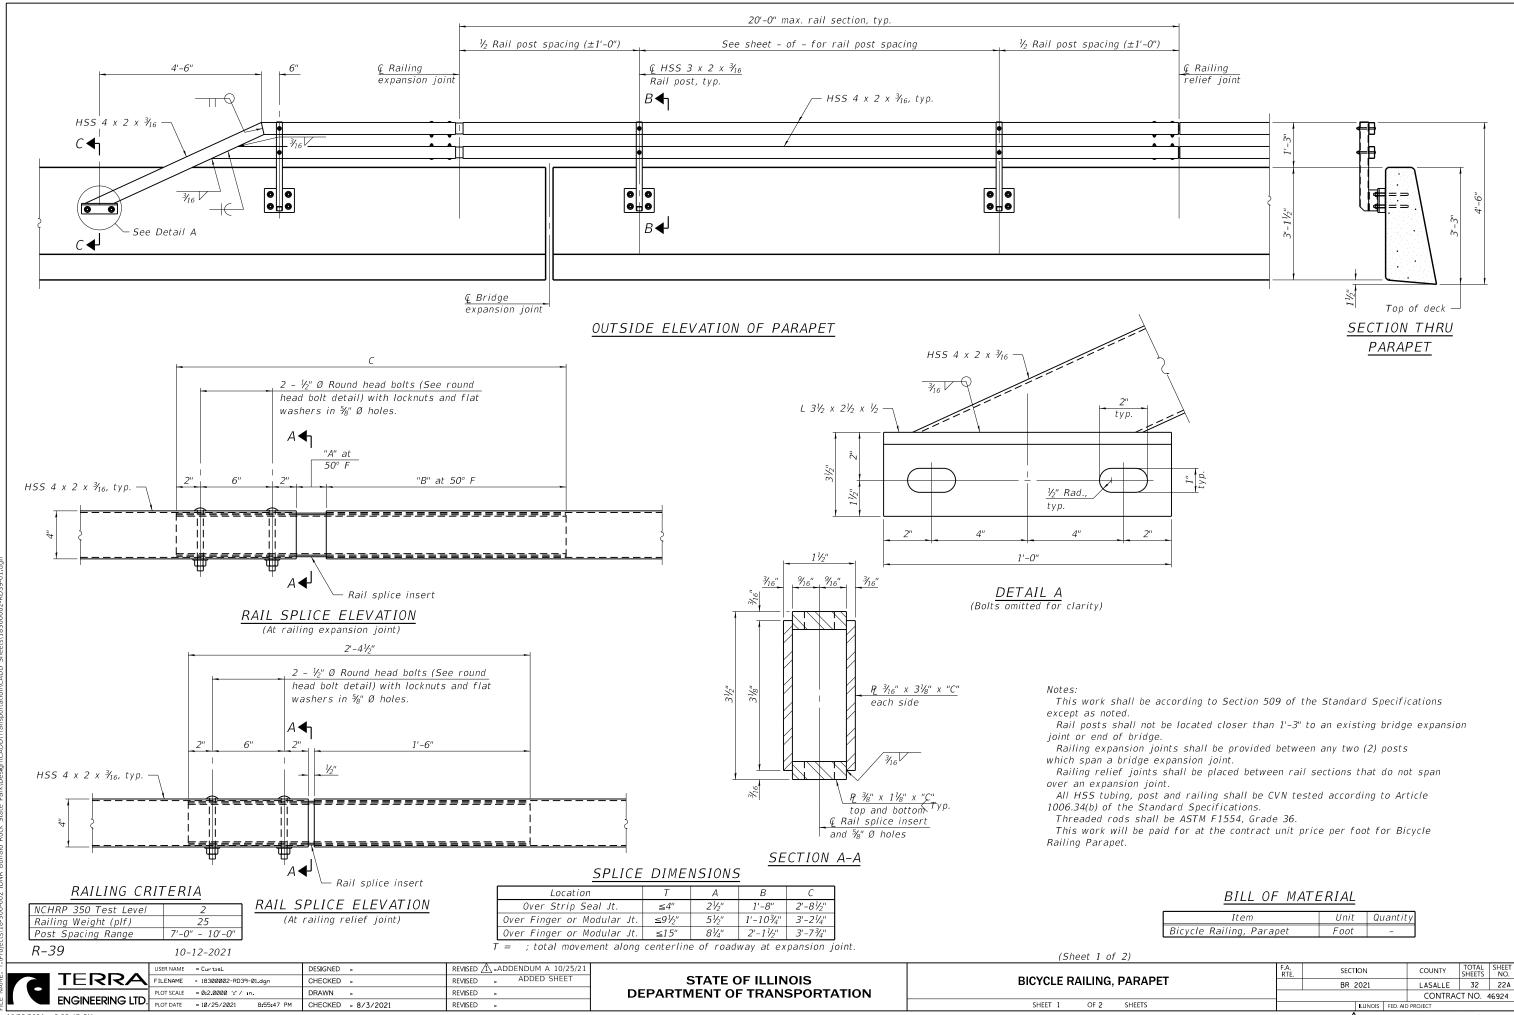

I ASALI CONTRA

10/25/2021 8:55:47 PM

| ERIAL | MAT | OF | BILL |
|-------|-----|----|------|
|-------|-----|----|------|

| Unit | Quantity     |
|------|--------------|
| Foot | -            |
|      | Unit<br>Foot |

| JI Z)      |                           |      |         |  |         |                 |              |
|------------|---------------------------|------|---------|--|---------|-----------------|--------------|
|            | F.A.<br>RTE.              | SECT | SECTION |  |         | TOTAL<br>SHEETS | SHEET<br>NO. |
| G, PARAPET |                           | BR 2 | 2021    |  | LASALLE | 32              | 22A          |
|            |                           |      |         |  | CONTRAC | T NO. 4         | 46924        |
| SHEETS     | ILLINOIS FED. AID PROJECT |      |         |  |         |                 |              |
|            |                           |      |         |  |         |                 |              |

/1 ADDED SHEET 10/26/21

 $\wedge$ 

DESIGNED -REVISED \land ADDENDUM A 10/25/21 TERRA ADDED SHEET STATE OF ILLINOIS BICYCLE RAILING, REVISED -18300002-RD39-02.dor CHECKED -**DEPARTMENT OF TRANSPORTATION** LOT SCALE = 0:2.0000 ':' / in. DRAWN -REVISED -ENGINEERING LTD. PLOT DATE = 10/25/2021 8:41:38 PM CHECKED - 8/3/2021 REVISED -10/25/2021 8:41:38 PM