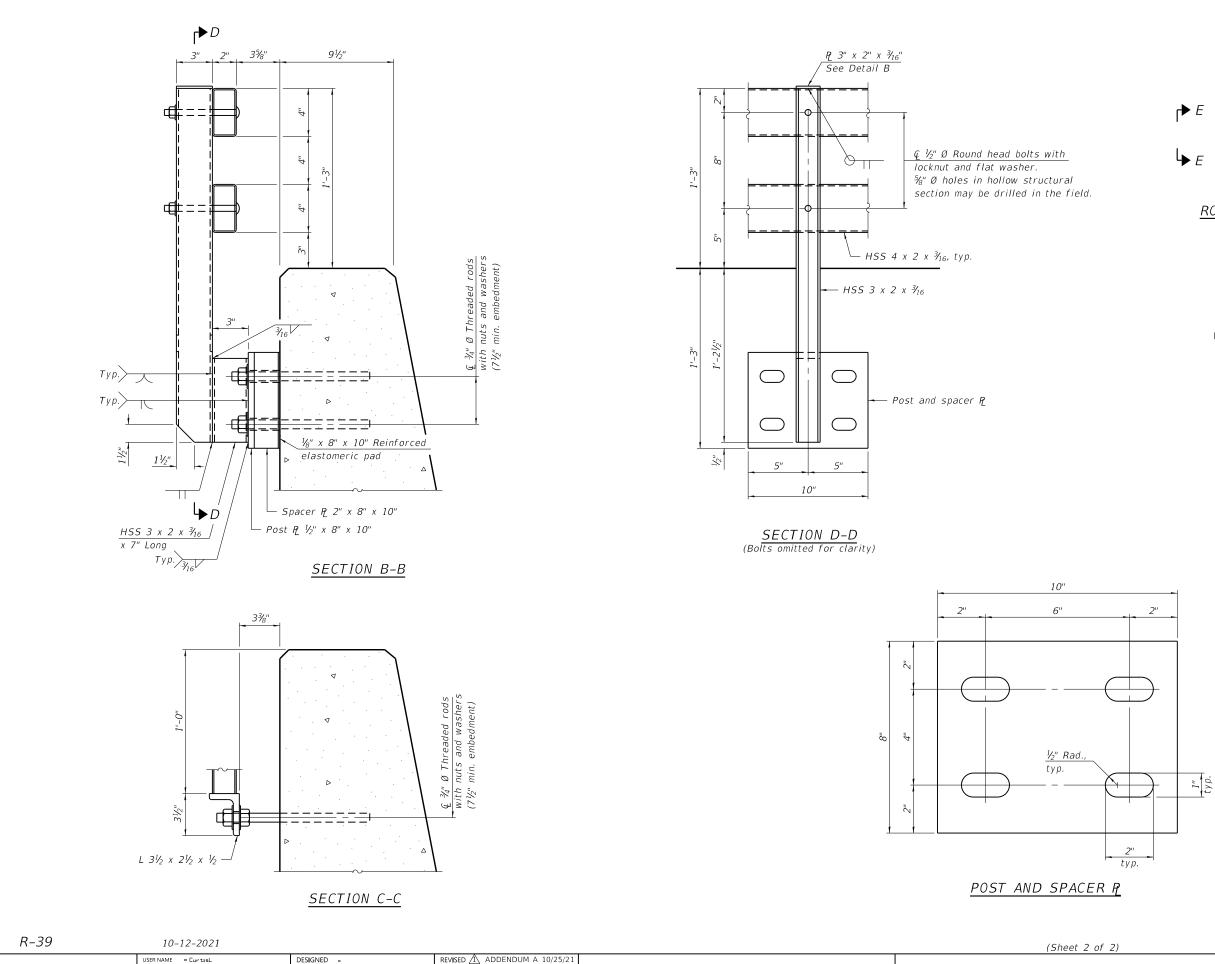

```
SHEET 2 OF 2
```

 $\Lambda$ 

Without slot With slot (shown) or recess or approved recess

| of 2)      |              |            |         |              |                 |              |  |  |
|------------|--------------|------------|---------|--------------|-----------------|--------------|--|--|
|            | F.A.<br>RTE. | SECTION    |         | COUNTY       | TOTAL<br>SHEETS | SHEET<br>NO. |  |  |
| G, PARAPET |              | BR 2021    |         | LASALLE      | 32              | 22B          |  |  |
|            | CONTRA       |            |         | CT NO. 46924 |                 |              |  |  |
| SHEETS     |              | ILUNOIS FI | ED. AID | D PROJECT    |                 |              |  |  |
|            |              | $\Lambda$  | AD      | DED SHEI     | ET 10/          | /26/21       |  |  |