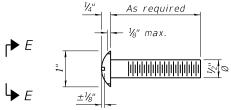

```
SHEET 2 OF 2
```

 $\Lambda$ 

Without slot With slot (shown) or recess or approved recess

| of 2)      |              |            |         |              |                 |              |  |  |
|------------|--------------|------------|---------|--------------|-----------------|--------------|--|--|
|            | F.A.<br>RTE. | SECTION    |         | COUNTY       | TOTAL<br>SHEETS | SHEET<br>NO. |  |  |
| G, PARAPET |              | BR 2021    |         | LASALLE      | 32              | 22B          |  |  |
|            | CONTRA       |            |         | CT NO. 46924 |                 |              |  |  |
| SHEETS     |              | ILUNOIS FI | ED. AID | D PROJECT    |                 |              |  |  |
|            |              | $\Lambda$  | AD      | DED SHEI     | ET 10/          | /26/21       |  |  |