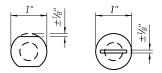

```
SHEET 2 OF 2
```

 $\Lambda$ 

Without slot With slot (shown) or recess or approved recess

| of 2)      |              |            |         |              |                 |              |  |  |
|------------|--------------|------------|---------|--------------|-----------------|--------------|--|--|
|            | F.A.<br>RTE. | SECTION    |         | COUNTY       | TOTAL<br>SHEETS | SHEET<br>NO. |  |  |
| G, PARAPET |              | BR 2021    |         | LASALLE      | 32              | 22B          |  |  |
|            | CONTRA       |            |         | CT NO. 46924 |                 |              |  |  |
| SHEETS     |              | ILUNOIS FI | ED. AID | D PROJECT    |                 |              |  |  |
|            |              | $\Lambda$  | AD      | DED SHEI     | ET 10/          | /26/21       |  |  |